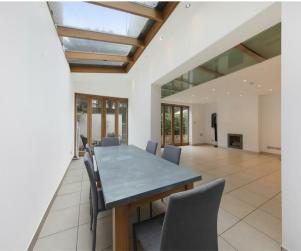

## **Bolton Road**

London • • W4 3TB

\*GARDEN APARTMENT\*\* Situated within this magnificent detached Victorian House is this bright and spacious two bedroom garden apartment.

Measuring 1367 square feet, the apartment is entered through a spacious hallway, leading on to a large lounge with feature fireplace, separate dining area and door through to a useful study with skylight windows. Double doors lead directly from the lounge to a private patio area with steps up to garden which is mainly laid to lawn with surrounding trees and shrubs. The airy master bedroom has built in wardrobes and a stunning en-suite wet room. The second bedroom is of a good size and is immaculately presented, as are the guest bathroom and fitted kitchen. The property has been interior designed to a very high specification; benefiting from underfloor heating throughout, ceiling speakers in every room and other bespoke features. Ideally situated on this prestigious residential road close to Chiswick mainline railway station, the development is a short walk from local amenities and offers easy access to the M4 and Heathrow. The property comes with allocated off street parking accessed via automatic security gates.