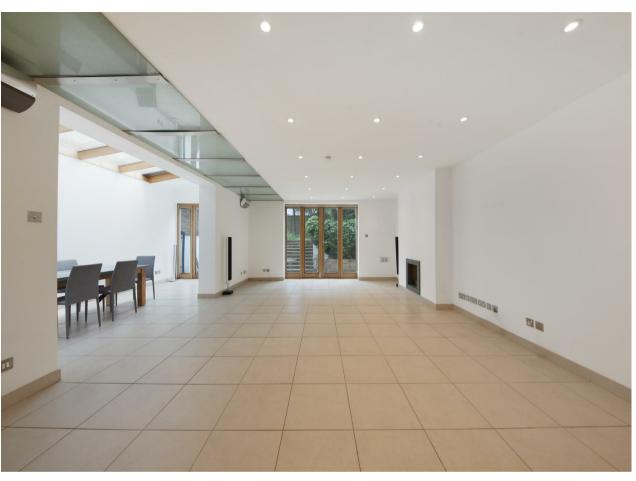

## **Bolton Road**

London • • W4 3TB

\*GARDEN APARTMENT\*\* Situated within this magnificent detached Victorian House is this bright and spacious two bedroom garden apartment.

Measuring 1367 square feet, the apartment is entered through a spacious hallway, leading on to a large lounge with feature fireplace, separate dining area and door through to a useful study with skylight windows. Double doors lead directly from the lounge to a private patio area with steps up to garden which is mainly laid to lawn with surrounding trees and shrubs. The airy master bedroom has built in wardrobes and a stunning en-suite wet room. The second bedroom is of a good size and is immaculately presented, as are the guest bathroom and fitted kitchen. The property has been interior designed to a very high specification; benefiting from underfloor heating throughout, ceiling speakers in every room and other bespoke features. Ideally situated on this prestigious residential road close to Chiswick mainline railway station, the development is a short walk from local amenities and offers easy access to the M4 and Heathrow. The property comes with allocated off street parking accessed via automatic security gates.