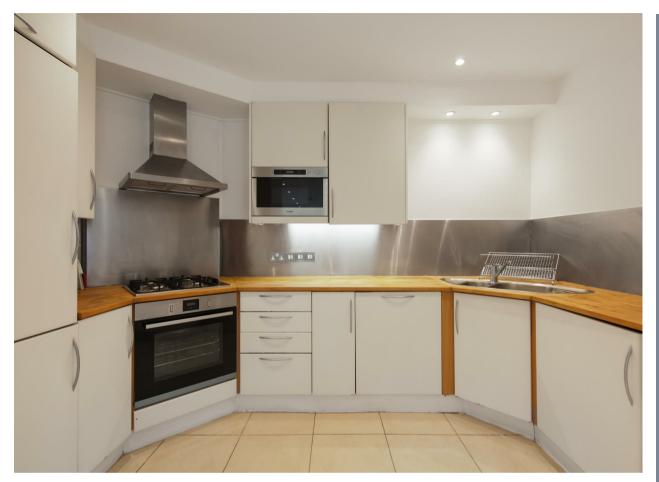

## **Bolton Road**

London • • W4 3TB

\*GARDEN APARTMENT\*\* Situated within this magnificent detached Victorian House is this bright and spacious two bedroom garden apartment.

Measuring 1367 square feet, the apartment is entered through a spacious hallway, leading on to a large lounge with feature fireplace, separate dining area and door through to a useful study with skylight windows. Double doors lead directly from the lounge to a private patio area with steps up to garden which is mainly laid to lawn with surrounding trees and shrubs. The airy master bedroom has built in wardrobes and a stunning en-suite wet room. The second bedroom is of a good size and is immaculately presented, as are the guest bathroom and fitted kitchen. The property has been interior designed to a very high specification; benefiting from underfloor heating throughout, ceiling speakers in every room and other bespoke features. Ideally situated on this prestigious residential road close to Chiswick mainline railway station, the development is a short walk from local amenities and offers easy access to the M4 and Heathrow. The property comes with allocated off street parking accessed via automatic security gates.