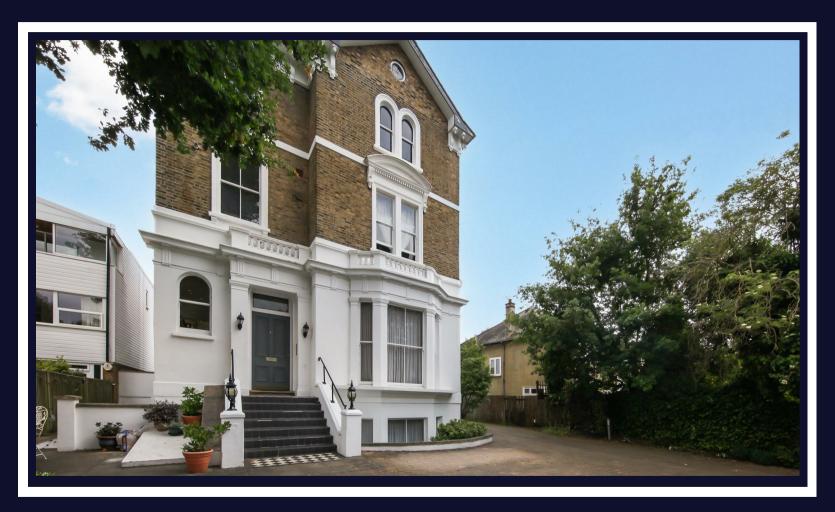

## Bolton Road

London • • W4 3TB Per Month: £2,900 Per Month

## **Bolton Road**

London • • W4 3TB

\*GARDEN APARTMENT\*\* Situated within this magnificent detached Victorian House is this bright and spacious two bedroom garden apartment.

Measuring 1367 square feet, the apartment is entered through a spacious hallway, leading on to a large lounge with feature fireplace, separate dining area and door through to a useful study with skylight windows. Double doors lead directly from the lounge to a private patio area with steps up to garden which is mainly laid to lawn with surrounding trees and shrubs. The airy master bedroom has built in wardrobes and a stunning en-suite wet room. The second bedroom is of a good size and is immaculately presented, as are the guest bathroom and fitted kitchen. The property has been interior designed to a very high specification; benefiting from underfloor heating throughout, ceiling speakers in every room and other bespoke features. Ideally situated on this prestigious residential road close to Chiswick mainline railway station, the development is a short walk from local amenities and offers easy access to the M4 and Heathrow. The property comes with allocated off street parking accessed via automatic security gates.