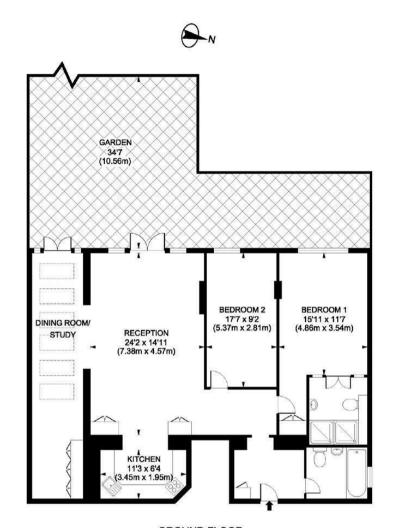

## **GROUND FLOOR**

Bolton Road, London, W4
Gross Internal Area 1367 sq ft/127 sq metres

Whilst every attempt has been made to ensure the accuracy of the floorplan shown, all measurements, positioning flutures, fittings and any other data shown are an approximate interpretation for illustrative purposes only and are not to scale. No responsibility is taken for any error, omission, miss-statement or use of data shown.