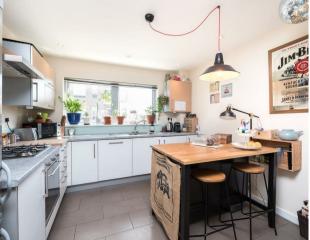

## **Devons Road**

• • E3 3PN

Spanning 820sq ft, the property comprises: entrance hallway, huge with en-suite) and guest bathroom.

stations are all within walking distance and there is a bus stop

Two bedroom