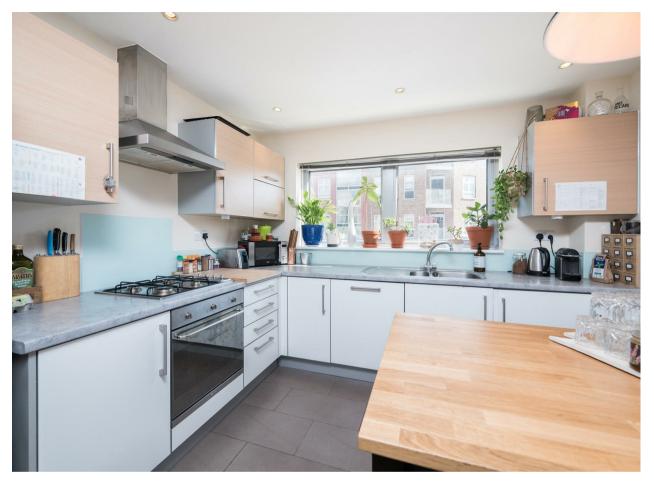

## **Devons Road**

• • E3 3PN

Spanning 820sq ft, the property comprises: entrance hallway, huge with en-suite) and guest bathroom.

stations are all within walking distance and there is a bus stop

Two bedroom