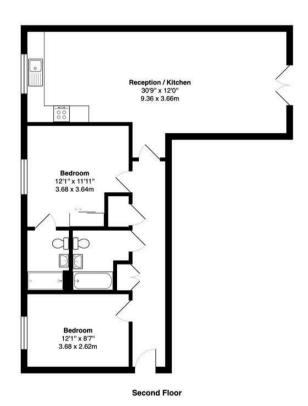

## **Devons Road**

• • E3 3PN

Spanning 820sq ft, the property comprises: entrance hallway, huge with en-suite) and guest bathroom.

stations are all within walking distance and there is a bus stop

Two bedroom

820 SQFT

Second Floor

Double Bedrooms

Devons Road, E3 Total Gross Area: 821 ft² ... 76.3 m²

All measurements are approximate and for identification guideline purposes only, not to scale.

Compliant with the RICS code of measuring practice