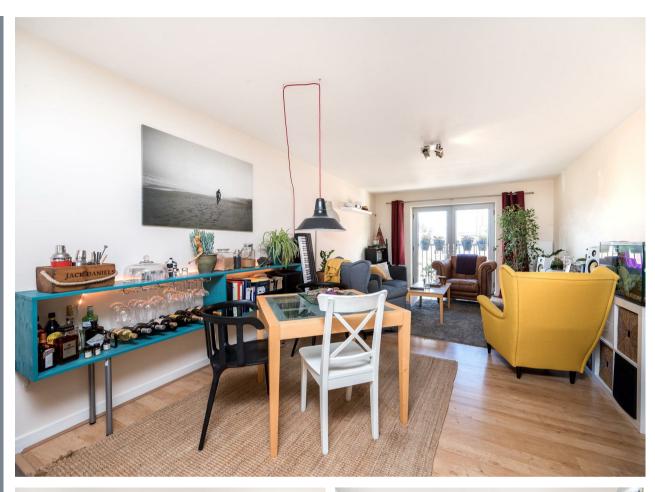

## **Devons Road**

• • E3 3PN

Spanning 820sq ft, the property comprises: entrance hallway, huge with en-suite) and guest bathroom.

stations are all within walking distance and there is a bus stop

Two bedroom