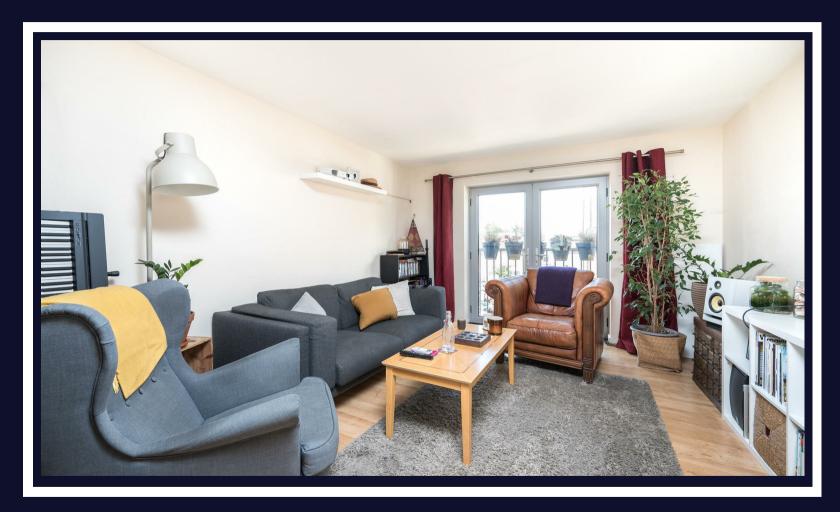

## **Devons Road**

• • E3 3PN

Spanning 820sq ft, the property comprises: entrance hallway, huge with en-suite) and guest bathroom.

stations are all within walking distance and there is a bus stop

Two bedroom