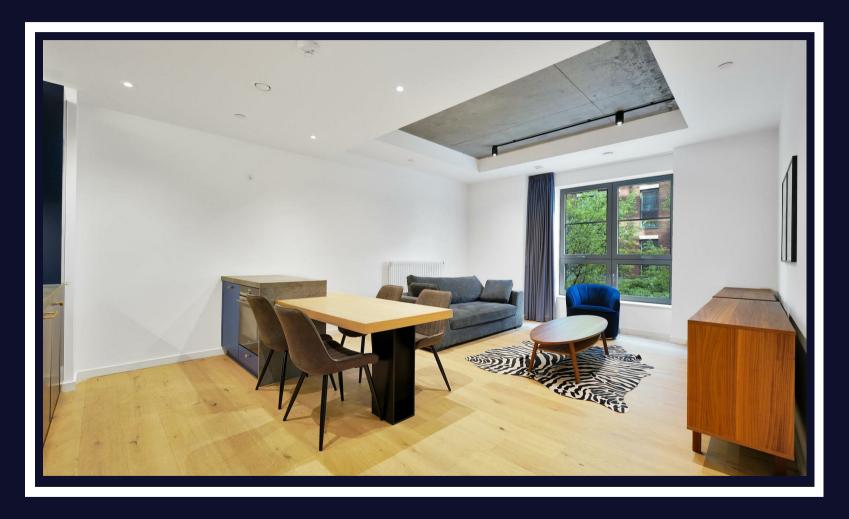

## Goodluck Hope, Orchard

London • • E14 0JU

\*FULLY FURNISHED\* APARTMENT AVAILABLE 2ND MAY 2025

Fabulous and stylish one bedroom luxury apartment situated in Goodluck hope development in E14. East London.

Benefiting from a modern fully fitted kitchen, brand new furniture throughout, floor to ceiling windows and a modern bathroom

Residents can enjoy the 1595 Club including the below:
The Water House - 460 Sqm Swimming pool
The Steam House - Scandinavian style steam room
The Sweat House - Full equipped state of the art gymnasium
The Work House - Business centre
The Spice House - Restaurant with paparamic river views

AVAILABLE 1ST MAY 2025

One Double Bedroom

Fully Furnished

Daytime concierge & services

High-specification

460 Sqm Swimming pool

Full equipped state of the art gymnasium

Restaurant with panoramic river views