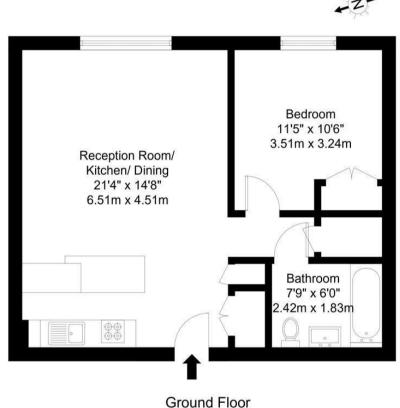

## Orchard Place, E14 0JU

Approx Gross Internal Area = 51.43 sq m / 553 sq ft

Giodila Fiooi

Ref: Copyright PLA

The Floor plan is not to scale and measurements and areas shown are approximate and therefore should be used for illustrative purposes only. The plan has been prepared in accordance with the RICS code of Measuring Practice and whilst we have confidence in the information produced it must not be relied on. Maximum lengths and widths are represented on the floor plan.