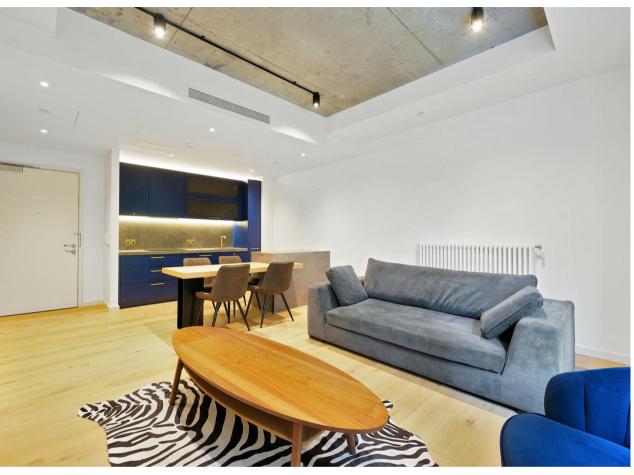

## Goodluck Hope, Orchard

London • • E14 0JU

\*FULLY FURNISHED\* APARTMENT AVAILABLE 2ND MAY 2025

Fabulous and stylish one bedroom luxury apartment situated in Goodluck hope development in E14. East London.

Benefiting from a modern fully fitted kitchen, brand new furniture throughout, floor to ceiling windows and a modern bathroom

Residents can enjoy the 1595 Club including the below:
The Water House - 460 Sqm Swimming pool
The Steam House - Scandinavian style steam room
The Sweat House - Full equipped state of the art gymnasium
The Work House - Business centre
The Spice House - Restaurant with paparamic river views

AVAILABLE 1ST MAY 2025

One Double Bedroom

Fully Furnished

Daytime concierge & services

High-specification

460 Sqm Swimming pool

Full equipped state of the art gymnasium

Restaurant with panoramic river views