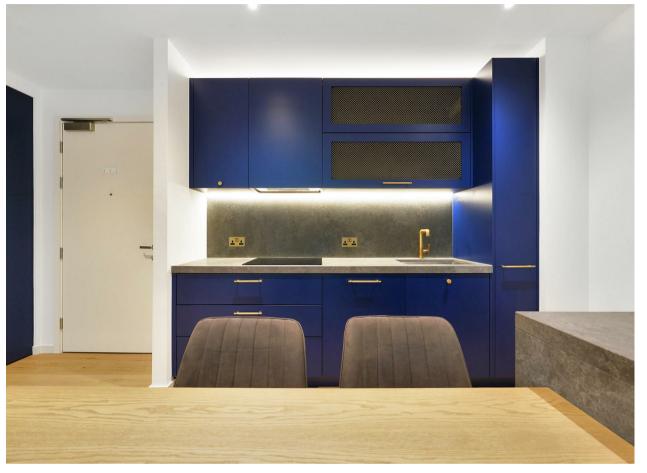

Benefiting from a modern fully fitted kitchen, brand new furniture throughout, floor to ceiling windows and a modern bathroom

Residents can enjoy the 1595 Club including the below:
The Water House - 460 Sqm Swimming pool
The Steam House - Scandinavian style steam room
The Sweat House - Full equipped state of the art gymnasium
The Work House - Business centre
The Spice House - Restaurant with paparamic river views