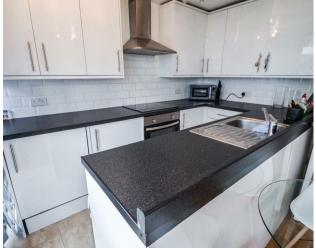

The property comprises: open plan lounge with fully fitted kitchen, separate sleeping area, large built in wardrobes and stylish modern fitted tiled bathroom.

Residents of Holcroft Court have access to the well maintained communal gardens with the apartment benefitting from phone entry system plus and the hot water & heating supply is included within the rent.