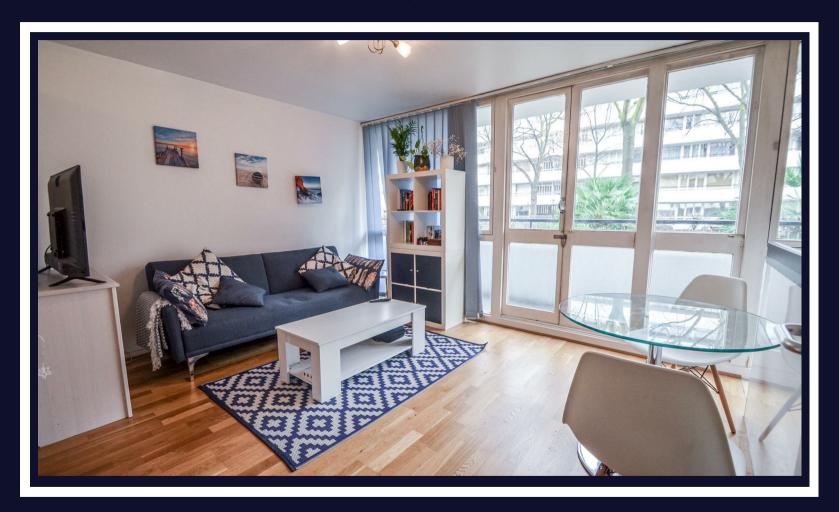

## Clipstone Street

London • • W1W 5DG

Coopers of London are delighted to present this amazing Studio flat in a popular Fitzrovia development.

Situated on the raised ground floor, the apartment is furnished to a high standard and benefits from quality fittings throughout.

The property comprises: open plan lounge with fully fitted kitchen, separate sleeping area, large built in wardrobes and stylish modern fitted tiled bathroom.

Residents of Holcroft Court have access to the well maintained communal gardens with the apartment benefitting from phone entry system plus and the hot water & heating supply is included within the rent.

**Furnished** 

Balcony

Natural Light Throughout

Access to Communal Gardens

Phone Entry System

Hot Water & Heating Included

Good Local Amenities

**Excellent Transport Links** 