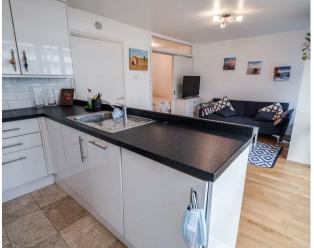

The property comprises: open plan lounge with fully fitted kitchen, separate sleeping area, large built in wardrobes and stylish modern fitted tiled bathroom.

Residents of Holcroft Court have access to the well maintained communal gardens with the apartment benefitting from phone entry system plus and the hot water & heating supply is included within the rent.