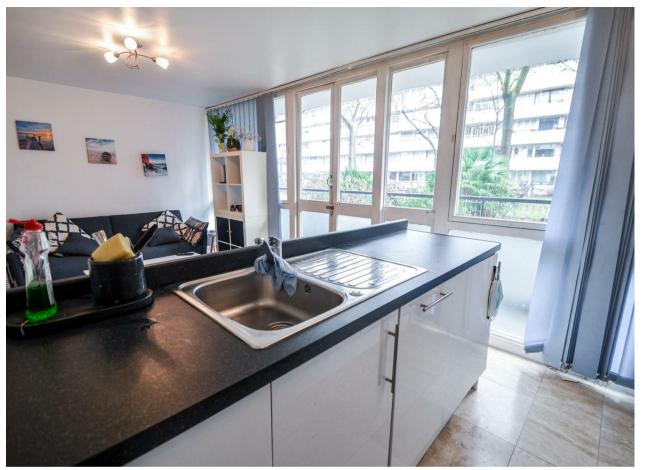

## Clipstone Street

London • • W1W 5DG

Coopers of London are delighted to present this amazing Studio flat in a popular Fitzrovia development.

Situated on the raised ground floor, the apartment is furnished to a high standard and benefits from quality fittings throughout.

The property comprises: open plan lounge with fully fitted kitchen, separate sleeping area, large built in wardrobes and stylish modern fitted tiled bathroom.

Residents of Holcroft Court have access to the well maintained communal gardens with the apartment benefitting from phone entry system plus and the hot water & heating supply is included within the rent.

**Furnished** 

Balcony

Natural Light Throughout

Access to Communal Gardens

Phone Entry System

Hot Water & Heating Included

Good Local Amenities

**Excellent Transport Links** 