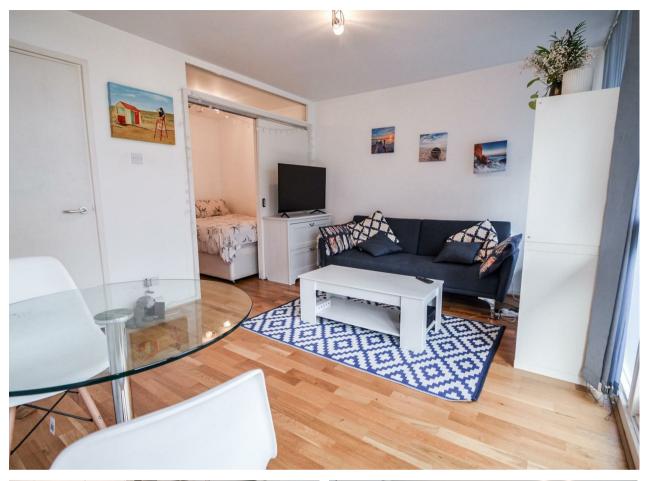

## Clipstone Street

London • • W1W 5DG

Coopers of London are delighted to present this amazing Studio flat in a popular Fitzrovia development.

Situated on the raised ground floor, the apartment is furnished to a high standard and benefits from quality fittings throughout.

The property comprises: open plan lounge with fully fitted kitchen, separate sleeping area, large built in wardrobes and stylish modern fitted tiled bathroom.

Residents of Holcroft Court have access to the well maintained communal gardens with the apartment benefitting from phone entry system plus and the hot water & heating supply is included within the rent.

**Furnished** 

Balcony

Natural Light Throughout

Access to Communal Gardens

Phone Entry System

Hot Water & Heating Included

Good Local Amenities

**Excellent Transport Links** 