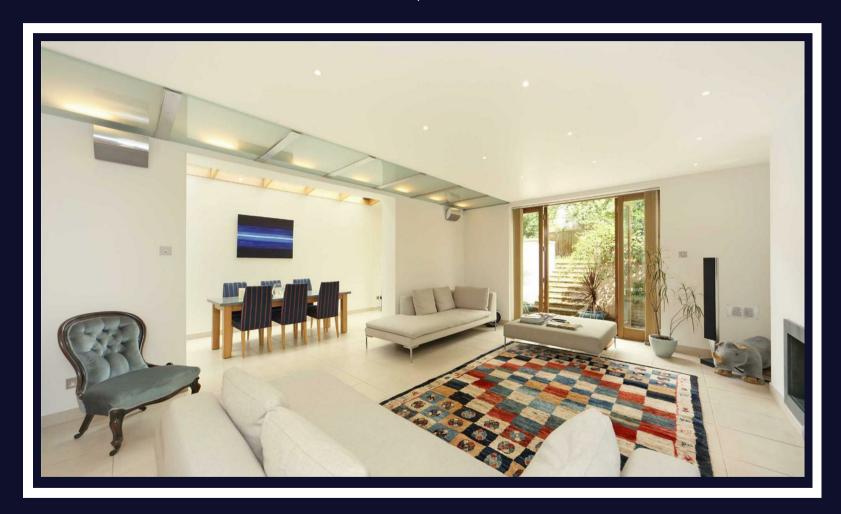

## **Bolton Road**

London • • W4 3TB

\*\*GARDEN APARTMENT\*\* Situated within this magnificent detached Victorian House i this bright and spacious two bedroom garden apartment.

Measuring 1367 square feet, the apartment is entered through a spacious hallway, leading on to a large lounge with feature fireplace, separate dining area and door through to a useful study with skylight windows. Double doors lead directly from the lounge to a private patio area with steps up to garden which is mainly laid to lawn with surrounding trees and shrubs. The airy master bedroom has built in wardrobes and a stunning en-suite wet room. The second bedroom is of a good size and is immaculately presented, as are the guest bathroom and fitted kitchen. The property has been interior designed to a very high specification; benefiting from underfloor heating throughout, ceiling speakers in every room and other bespoke features. Ideally situated on this prestigious residential road close to Chiswick mainline railway station, the development is a short walk from local amenities and offers easy access to the M4 and Heathrow. The property comes with allocated off street parking accessed via automatic security gates.

Available Mid May

Two Double Bedrooms

Garden Space

Off Street Parking

**Ensuite Wet Room** 

Skylights

These particulars are intended as a guide and must not be relied upon as statements of fact. Your attention is drawn to the Important Notice on the last page.