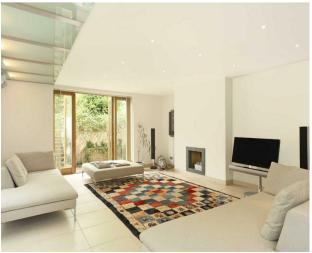

## **Bolton Road**

London • • W4 3TB

\*\*GARDEN APARTMENT\*\* Situated within this magnificent detached Victorian House i this bright and spacious two bedroom garden apartment.

Measuring 1367 square feet, the apartment is entered through a spacious hallway, leading on to a large lounge with feature fireplace, separate dining area and door through to a useful study with skylight windows. Double doors lead directly from the lounge to a private patio area with steps up to garden which is mainly laid to lawn with surrounding trees and shrubs. The airy master bedroom has built in wardrobes and a stunning en-suite wet room. The second bedroom is of a good size and is immaculately presented, as are the guest bathroom and fitted kitchen. The property has been interior designed to a very high specification; benefiting from underfloor heating throughout, ceiling speakers in every room and other bespoke features. Ideally situated on this prestigious residential road close to Chiswick mainline railway station, the development is a short walk from local amenities and offers easy access to the M4 and Heathrow. The property comes with allocated off street parking accessed via automatic security gates.