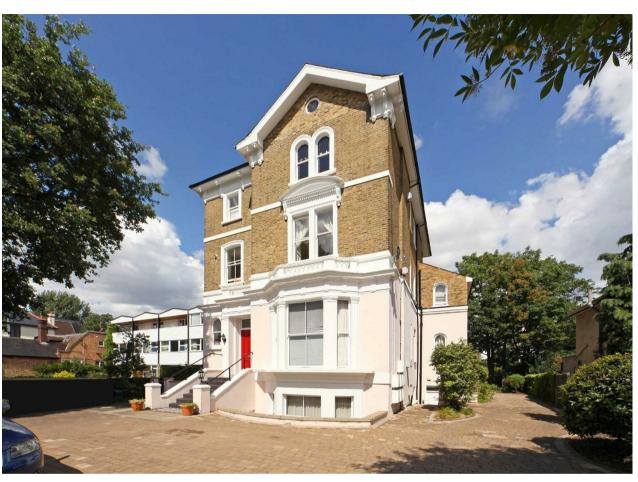

## **Bolton Road**

London • • W4 3TB

\*\*GARDEN APARTMENT\*\* Situated within this magnificent detached Victorian House i this bright and spacious two bedroom garden apartment.

Measuring 1367 square feet, the apartment is entered through a spacious hallway, leading on to a large lounge with feature fireplace, separate dining area and door through to a useful study with skylight windows. Double doors lead directly from the lounge to a private patio area with steps up to garden which is mainly laid to lawn with surrounding trees and shrubs. The airy master bedroom has built in wardrobes and a stunning en-suite wet room. The second bedroom is of a good size and is immaculately presented, as are the guest bathroom and fitted kitchen. The property has been interior designed to a very high specification; benefiting from underfloor heating throughout, ceiling speakers in every room and other bespoke features. Ideally situated on this prestigious residential road close to Chiswick mainline railway station, the development is a short walk from local amenities and offers easy access to the M4 and Heathrow. The property comes with allocated off street parking accessed via automatic security gates.