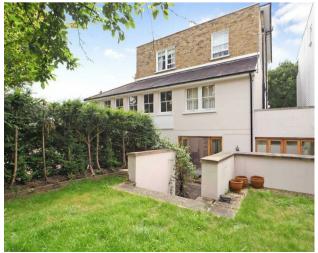

## **Bolton Road**

London • • W4 3TB

\*\*GARDEN APARTMENT\*\* Situated within this magnificent detached Victorian House i this bright and spacious two bedroom garden apartment.

Measuring 1367 square feet, the apartment is entered through a spacious hallway, leading on to a large lounge with feature fireplace, separate dining area and door through to a useful study with skylight windows. Double doors lead directly from the lounge to a private patio area with steps up to garden which is mainly laid to lawn with surrounding trees and shrubs. The airy master bedroom has built in wardrobes and a stunning en-suite wet room. The second bedroom is of a good size and is immaculately presented, as are the guest bathroom and fitted kitchen. The property has been interior designed to a very high specification; benefiting from underfloor heating throughout, ceiling speakers in every room and other bespoke features. Ideally situated on this prestigious residential road close to Chiswick mainline railway station, the development is a short walk from local amenities and offers easy access to the M4 and Heathrow. The property comes with allocated off street parking accessed via automatic security gates.

Available Mid May

Two Double Bedrooms

Garden Space

Off Street Parking

**Ensuite Wet Room** 

Skylights

These particulars are intended as a guide and must not be relied upon as statements of fact. Your attention is drawn to the Important Notice on the last page.