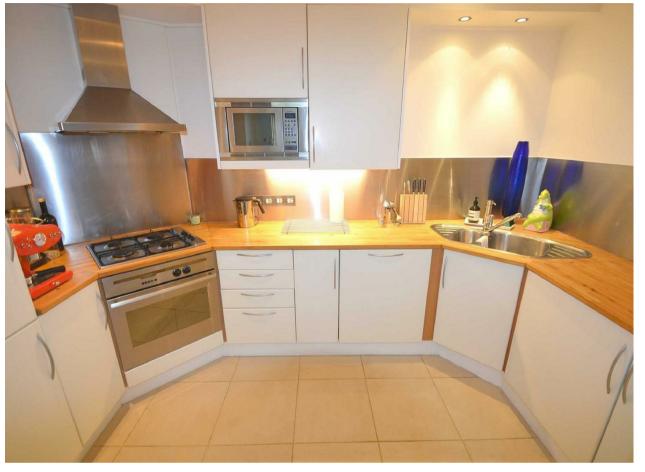

## **Bolton Road**

London • • W4 3TB

\*\*GARDEN APARTMENT\*\* Situated within this magnificent detached Victorian House i this bright and spacious two bedroom garden apartment.

Measuring 1367 square feet, the apartment is entered through a spacious hallway, leading on to a large lounge with feature fireplace, separate dining area and door through to a useful study with skylight windows. Double doors lead directly from the lounge to a private patio area with steps up to garden which is mainly laid to lawn with surrounding trees and shrubs. The airy master bedroom has built in wardrobes and a stunning en-suite wet room. The second bedroom is of a good size and is immaculately presented, as are the guest bathroom and fitted kitchen. The property has been interior designed to a very high specification; benefiting from underfloor heating throughout, ceiling speakers in every room and other bespoke features. Ideally situated on this prestigious residential road close to Chiswick mainline railway station, the development is a short walk from local amenities and offers easy access to the M4 and Heathrow. The property comes with allocated off street parking accessed via automatic security gates.