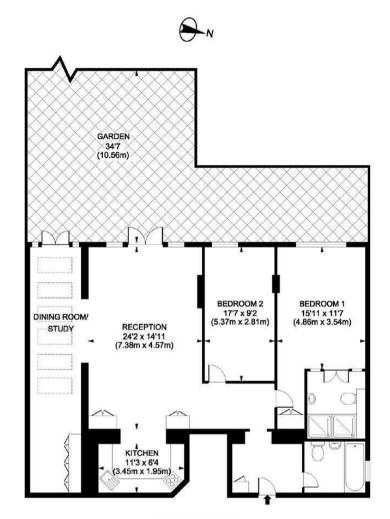

## **GROUND FLOOR**

Bolton Road, London, W4 Gross Internal Area 1367 sq ft/127 sq metres

Whilst every attempt has been made to ensure the accuracy of the floorplan shown, all measurements, positioning flutures, fittings and any other data shown are an approximate interpretation for illustrative purposes only and are not to scale. No responsibility is taken for any error, omission, miss-statement or use of data shown.