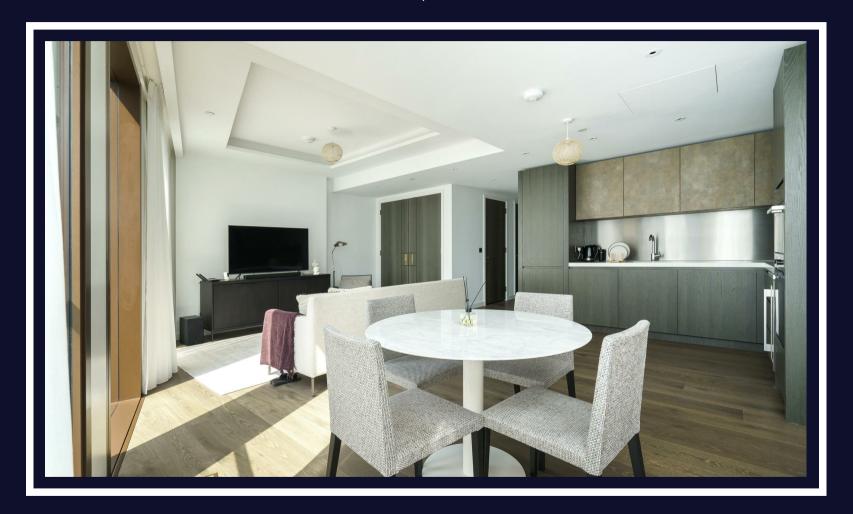

## 8 Carnation Way

London • • SW8 5FT PCM: £4,225 PCM

coopers est 1986

One bedroom apartment on the 28th floor of the prestigious Thames City development in Nine Elms. The property comprises; entrance hallway with ample storage space, open-plan kitchen/reception with floor to ceiling windows, double bedroom with luxury en-suite bathroom (bath + walk-in shower) and separate WC.

The Thames City development benefits from 24hr concierge, high quality gym, kids club and London's largest private swimming pool.

24hr Concierge

28th Floor

Gym

Swimming Pool

Kids Club

Close to tube

Library