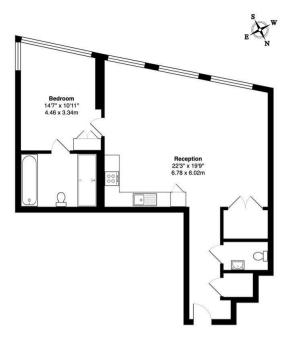

## 8 Carnation Way

London • • SW8 5FT PCM: £4,225 PCM

coopers est 1986

One bedroom apartment on the 28th floor of the prestigious Thames City development in Nine Elms. The property comprises; entrance hallway with ample storage space, open-plan kitchen/reception with floor to ceiling windows, double bedroom with luxury en-suite bathroom (bath + walk-in shower) and separate WC.

Spa/Sauna

**Available Date**3rd July 2025

Carnation Way Thames City, SW8

Total Gross Area: 777 ft2 ... 72.2 m2

All measurements are approximate and for identification guideline purposes only, not to scale Compliant with the RICS code of measuring practice