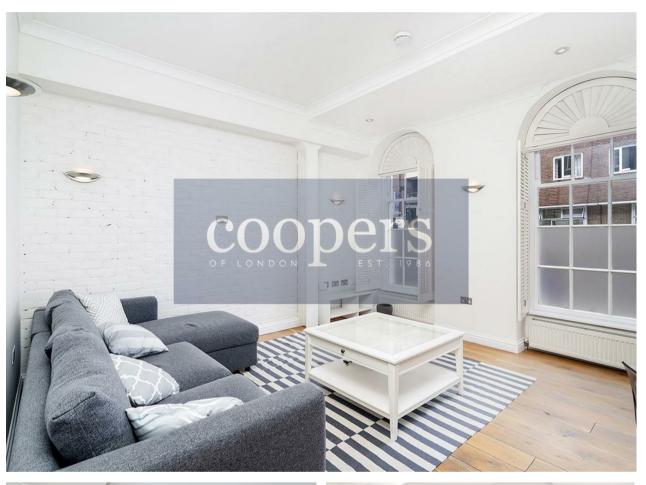

## **GFF Fitzroy Street**

London • • W1T 6DS

Available Now! A large two bedroom, two bathroom property in an attractive Fitzrovia period building.

The property comprises entrance hallway with storage cupboard, two large double bedrooms (one en-suite) with built-in wardrobes, open plan kitchen reception and guest bathroom

Two bedroom two bathroom

Available May

Large open-plan kitchen/reception

Ample storage throughout

Premium location

Excellent transport links

Furnished property

These particulars are intended as a guide and must not be relied upon as statements of fact. Your attention is drawn to the Important Notice on the last page.