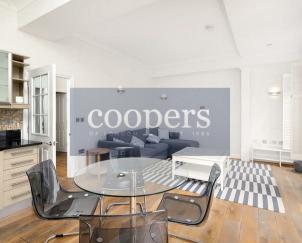

## **GFF Fitzroy Street**

London • • W1T 6DS

Available Now! A large two bedroom, two bathroom property in an attractive Fitzrovia period building.

The property comprises entrance hallway with storage cupboard, two large double bedrooms (one en-suite) with built-in wardrobes, open plan kitchen reception and guest bathroom

Two bedroom two bathroom

Available May

Large open-plan kitchen/reception

Ample storage throughout

Premium location

Excellent transport links

Furnished property

These particulars are intended as a guide and must not be relied upon as statements of fact. Your attention is drawn to the Important Notice on the last page.