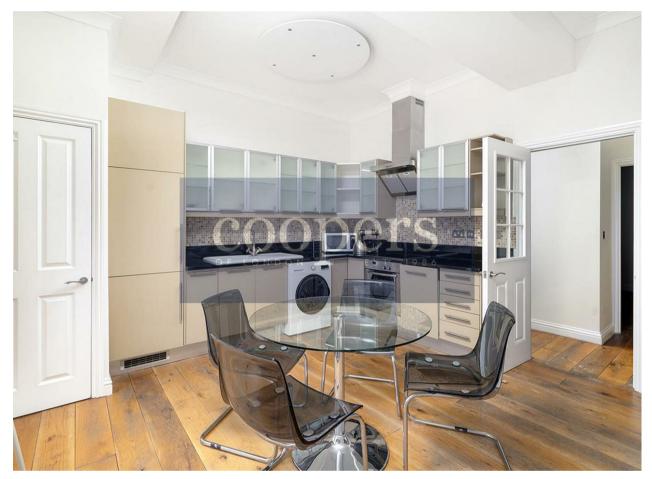

## **GFF Fitzroy Street**

London • • W1T 6DS

Available Now! A large two bedroom, two bathroom property in an attractive Fitzrovia period building.

The property comprises entrance hallway with storage cupboard, two large double bedrooms (one en-suite) with built-in wardrobes, open plan kitchen reception and guest bathroom

Two bedroom two bathroom

Available May

Large open-plan kitchen/reception

Ample storage throughout

Premium location

Excellent transport links

Furnished property

These particulars are intended as a guide and must not be relied upon as statements of fact. Your attention is drawn to the Important Notice on the last page.