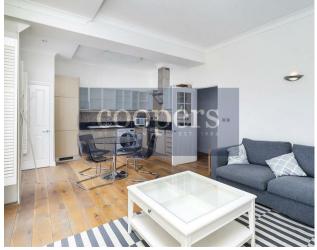

## **GFF Fitzroy Street**

London • • W1T 6DS

Available Now! A large two bedroom, two bathroom property in an attractive Fitzrovia period building.

The property comprises entrance hallway with storage cupboard, two large double bedrooms (one en-suite) with built-in wardrobes, open plan kitchen reception and guest bathroom

Two bedroom two bathroom

Available May

Large open-plan kitchen/reception

Ample storage throughout

Premium location

Excellent transport links

Furnished property

These particulars are intended as a guide and must not be relied upon as statements of fact. Your attention is drawn to the Important Notice on the last page.