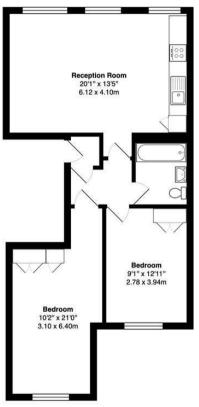

2nd floor

Atlantis House Whitechapel High Street E1
Total Area: 679 ft² ... 63.1 m²

All measurements are approximate and for identification guideline purposes only, not to scale.

Complain with the RICS code of measuring practice