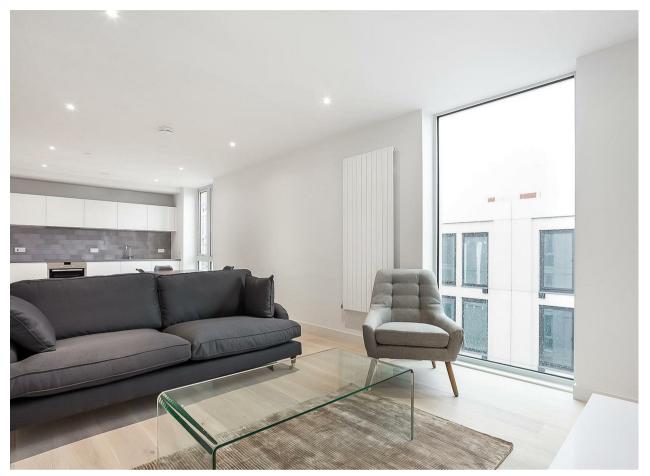

## Royal Crest Avenue

London • • E16 2PR

Bright one bedroom apartment in the prestigious New Royal Wharf development adjacent to Pontoon Dock DLR and the River Thames.

Finished to a high-spec, this spacious property comprises open plan kitchen/reception room, luxury bathroom, large double bedroom with built-in storage.

**Engineered Wood Flooring Throughout** 

On-Site Supermarket

24 Hour Concierge

Residents Gym, Pool & Spa

These particulars are intended as a guide and must not be reliec upon as statements of fact. Your attention is drawn to the Important Notice on the last page.