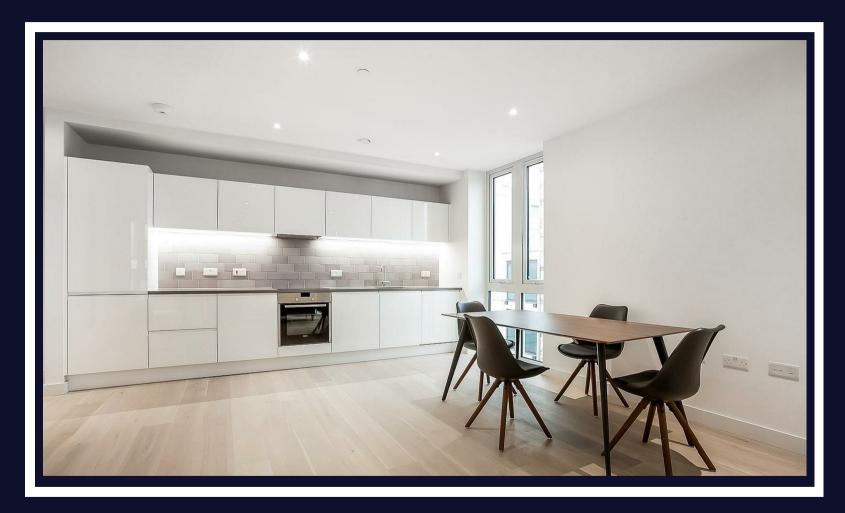

## Royal Crest Avenue

London • • E16 2PR

Bright one bedroom apartment in the prestigious New Royal Wharf development adjacent to Pontoon Dock DLR and the River Thames.

Finished to a high-spec, this spacious property comprises open plan kitchen/reception room, luxury bathroom, large double bedroom with built-in storage.

Royal Wharf enjoys prominent riverside position next to the Thames Barrier Park and offers quick access to Central, Canary Wharf, Stratford and The City via the DLR.

Available 15th May 2025

Furnished

Double Bedroom

**Engineered Wood Flooring Throughout** 

On-Site Supermarket

24 Hour Concierge

Residents Gym, Pool & Spa

These particulars are intended as a guide and must not be reliec upon as statements of fact. Your attention is drawn to the Important Notice on the last page.