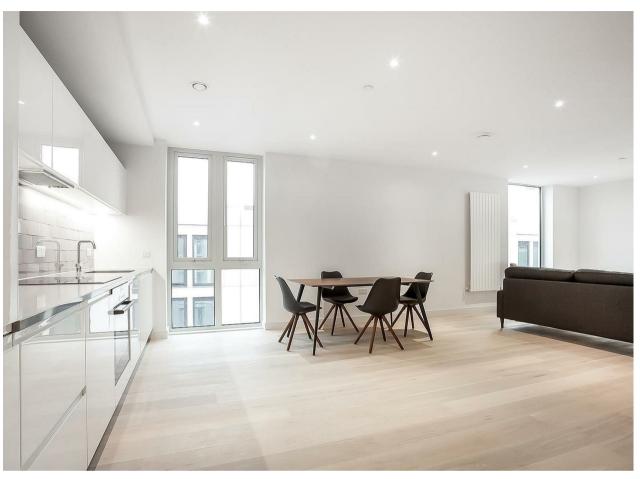

## Royal Crest Avenue

London • • E16 2PR

Bright one bedroom apartment in the prestigious New Royal Wharf development adjacent to Pontoon Dock DLR and the River Thames.

Finished to a high-spec, this spacious property comprises open plan kitchen/reception room, luxury bathroom, large double bedroom with built-in storage.

Royal Wharf enjoys prominent riverside position next to the Thames Barrier Park and offers quick access to Central, Canary Wharf, Stratford and The City via the DLR.

Available 15th May 2025

Furnished

Double Bedroom

**Engineered Wood Flooring Throughout** 

On-Site Supermarket

24 Hour Concierge

Residents Gym, Pool & Spa

These particulars are intended as a guide and must not be reliec upon as statements of fact. Your attention is drawn to the Important Notice on the last page.