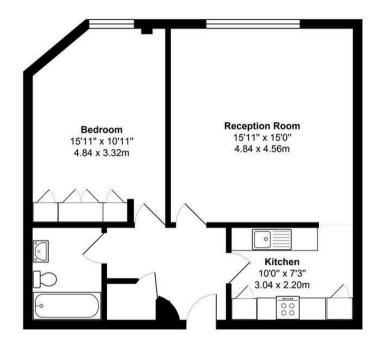

## Third Floor

Point West, Cromwell Road, SW7 Total Gross Area: 619 ft<sup>2</sup> ... 57.5 m<sup>2</sup>

All measurements are approximate and for identification guideline purposes only, not to scale.

Compliant with the RICS code of measuring practice