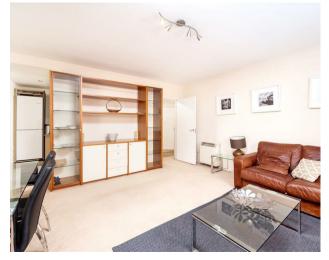

## 116 Cromwell Road

London • • SW7 4XB

A well-presented one bedroom apartment located in this ever popular development with 24 hour concierge just moments from the Gloucester Road.

The accommodation offers a good sized living and dining area, fitted kitchen, a tiled bathroom with shower over bath and large double bedroom with fitted wardrobes.

This popular development is conveniently located within close proximity of both Gloucester Road & Earls Court Station with District, Circle and Piccadilly Lines.

Available 16th October 2024

Bedroom

Bathroom

Reception Room

24HR Concierge

Lift

These particulars are intended as a guide and must not be relied upon as statements of fact. Your attention is drawn to the Important Notice on the last page.