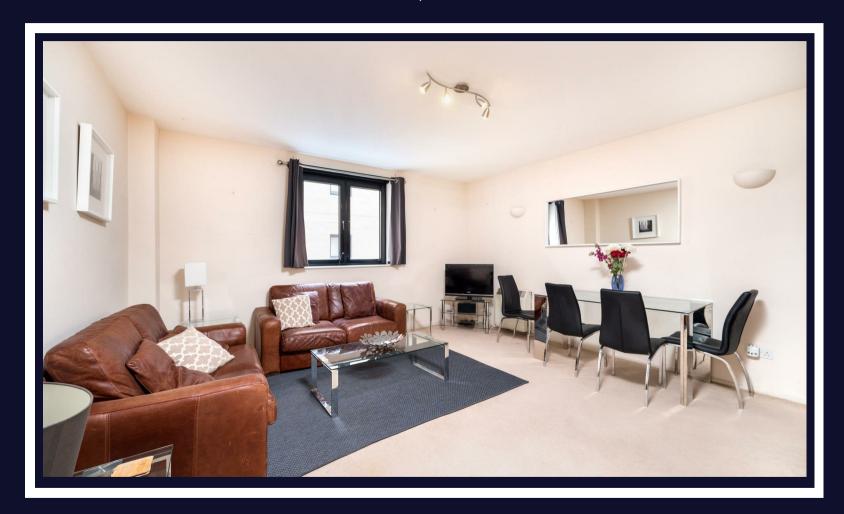

## 116 Cromwell Road

London • • SW7 4XB

A well-presented one bedroom apartment located in this ever popular development with 24 hour concierge just moments from the Gloucester Road.

The accommodation offers a good sized living and dining area, fitted kitchen, a tiled bathroom with shower over bath and large double bedroom with fitted wardrobes.

This popular development is conveniently located within close proximity of both Gloucester Road & Earls Court Station with District, Circle and Piccadilly Lines.

Available 16th October 2024

Bedroom

Bathroom

Reception Room

24HR Concierge

Lift

These particulars are intended as a guide and must not be relied upon as statements of fact. Your attention is drawn to the Important Notice on the last page.