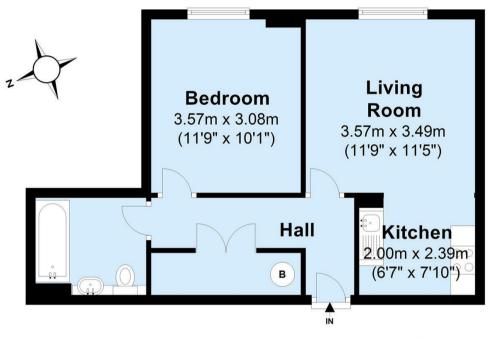

## Fifth Floor

Approx. 42.6 sq. metres (458.0 sq. feet)

Total area: approx. 42.6 sq. metres (458.0 sq. feet)

0207 580 9658 22 Cleveland Street, Fitzrovia, London, W1T 4JB info@coopersoflondon.co.uk

CoopersResidential.co.uk