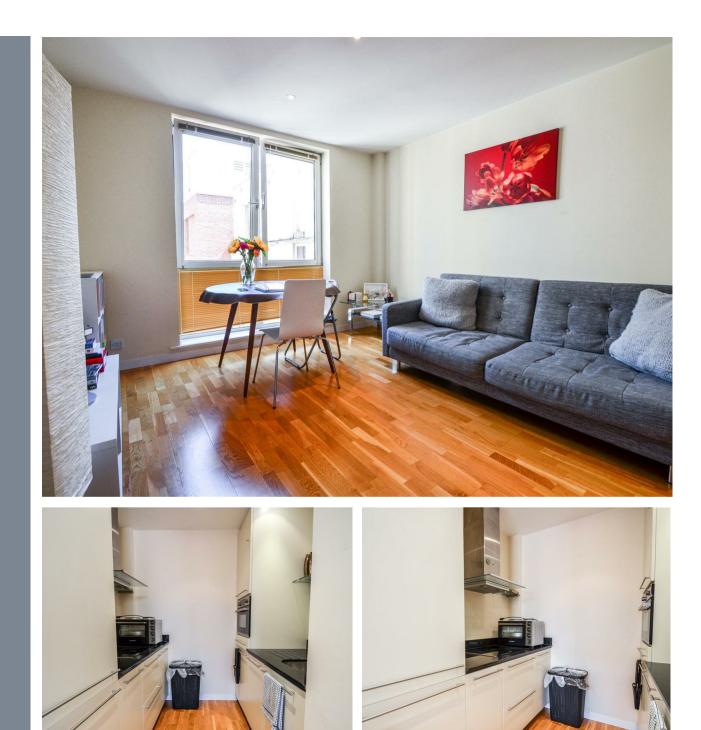

## Hosier Lane

Coopers of London are delighted to present this beautifully designed one bedroom flat in the heart of the City, close to St Paul`s, Farringdon and Barbican tube stations.

This spacious apartment on the fifth floor of the popular 10 Hosier Lane development, features modern open plan kitchen & lounge, bathroom, double bedroom with fitted wardrobe and ample storage space throughout.

Available furnished.

Available 11th October 2024

Furnished 5th Floor Good Storage Space Double Sized Bedroom Excellent Transport Links

These particulars are intended as a guide and must not be relied upon as statements of fact. Your attention is drawn to the Important Notice on the last page.