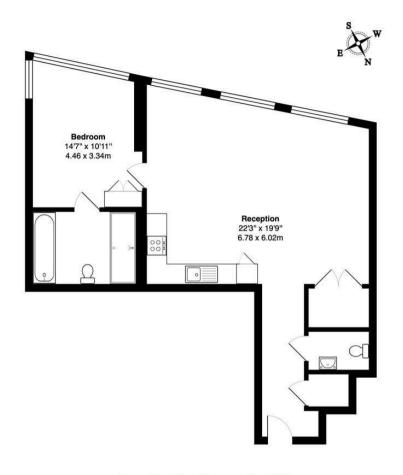

## Carnation Way Thames City, SW8

Total Gross Area: 777 ft<sup>2</sup> ... 72.2 m<sup>2</sup> All measurements are approximate and for identification guideline purposes only, not to scale. Compliant with the RICS code of measuring practice