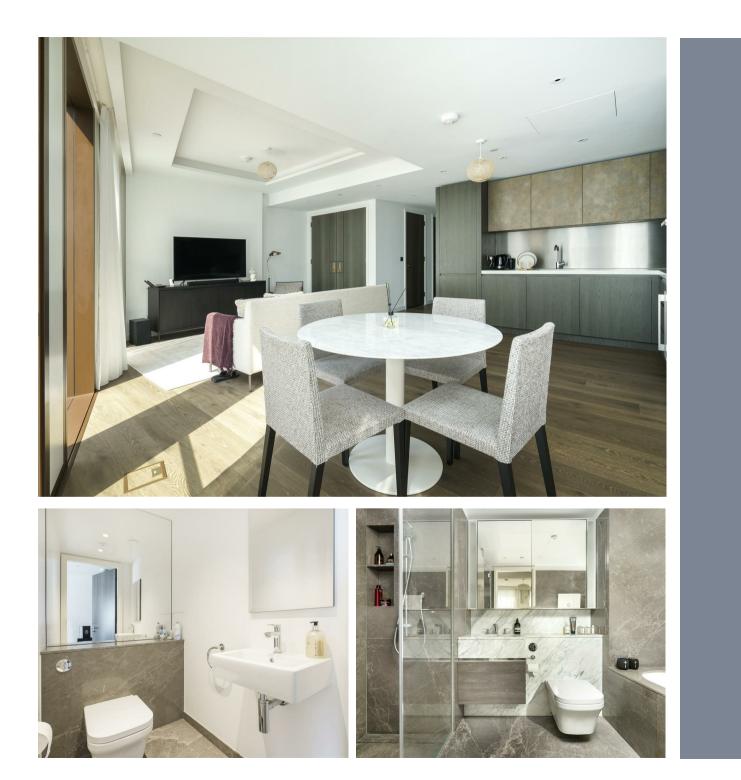

## 8 Carnation Way London • • SW8 5FT

One bedroom apartment on the 28th floor of the prestigious Thames City development in Nine Elms.

The property comprises; entrance hallway with ample storage space, open-plan kitchen/reception with floor to ceiling windows, double bedroom with luxury en-suite bathroom (bath + walk-in shower) and separate WC. The Thames City development benefits from 24hr concierge, high quality gym, kids club and London's largest private swimming pool.