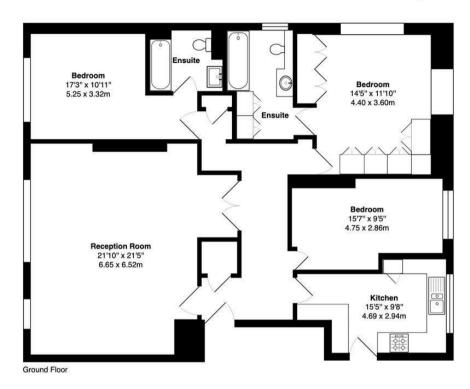

## Prince Albert Road NW8

Total Gross Area: 1350 ft2 ... 125.4 m2

Floor plans are for identification and guideline purposes only, not to scale Compliant RICS code of measuring practice

0207 580 9658
22 Cleveland Street, Fitzrovia, London, W1T 4JB info@coopersoflondon.co.uk