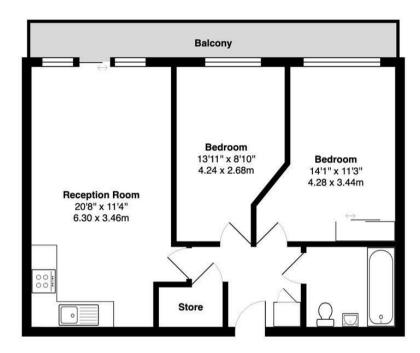

#### 5th floor

#### Cubix Apartments Violet Road E3

Total Gross Area: 625 ft<sup>2</sup> ... 58.1 m<sup>2</sup> (excluding balcony)

All measurements are approximate and for identification guideline purposes only, not to scale.