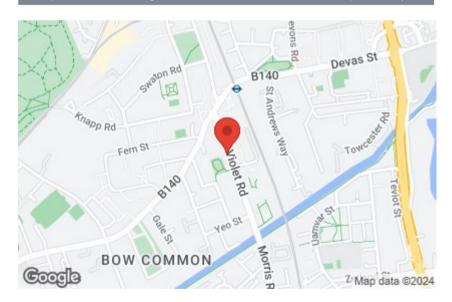

The Cubix Building is centrally located near green spaces such as Langdon Park, Three Mills Park and The Olympic Park. It is also a short distance from Devons Road (DLR), Langdon Park (DLR) and Bromley-by-Bow tube stations

(Distances are straight line measurements from centre of postcode)