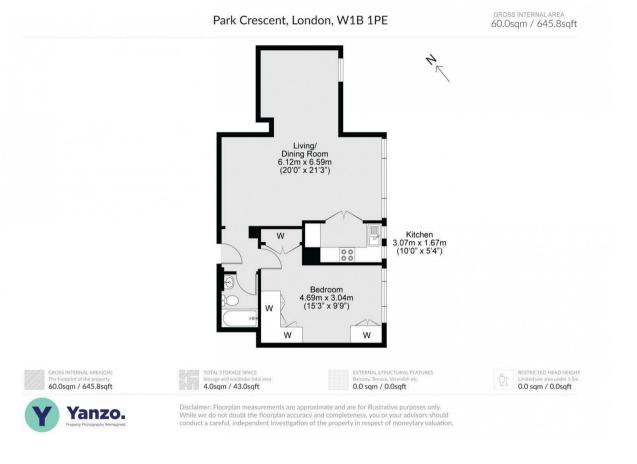

## Park Crescent

• • W1B 1PE

Unusually large one bedroom flat on the second floor of a prestigious portered building on the edge of Regent's Park.

This exceptionally spacious South-West facing property offers a very large, bright reception room, good-sized double bedroom with excellent storage, brand new shower room and separate modern kitchen.