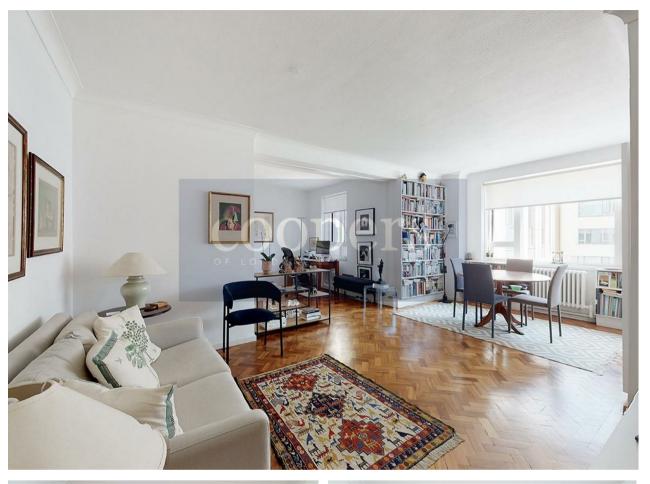

## Park Crescent

• • W1B 1PE

Unusually large one bedroom flat on the second floor of a prestigious portered building on the edge of Regent's Park.

This exceptionally spacious South-West facing property offers a very large, bright reception room, good-sized double bedroom with excellent storage, brand new shower room and separate modern kitchen.

As well as a 24hr concierge, the tenants have use of two of the largest communal gardens in London, perfect for entertaining.

Situated just a few minutes walk from Marylebone High Street, Oxford Street and Great Portland Street, Park Crescent is perfectly placed for enjoying the unique attractions of W1. Transport links are superb with easy access to Bakerloo, Jubilee, Hammersmith & City, Metropolitan and Circle and Northern tube lines and multiple bus routes from Regent's Park station.

## CONCIERGE

South West facing apartment bathed in natural light

Private Front and Rear Gardens within gated area

Newly rebuilt Grade 1 listed stuccoed terrace facade

by John Nash

Double height grand entrance lobby with use of two