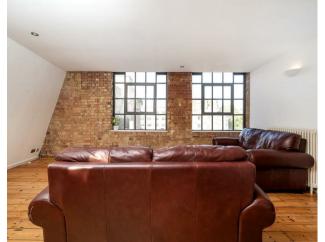

## Nexus House London • • E1 1DT

A large one bedroom loft style apartment arranged on the 1st floor of a converted industrial building located close to Whitechapel Station. Features include wood flooring, exposed brick walls, a large living room and open plan kitchen.