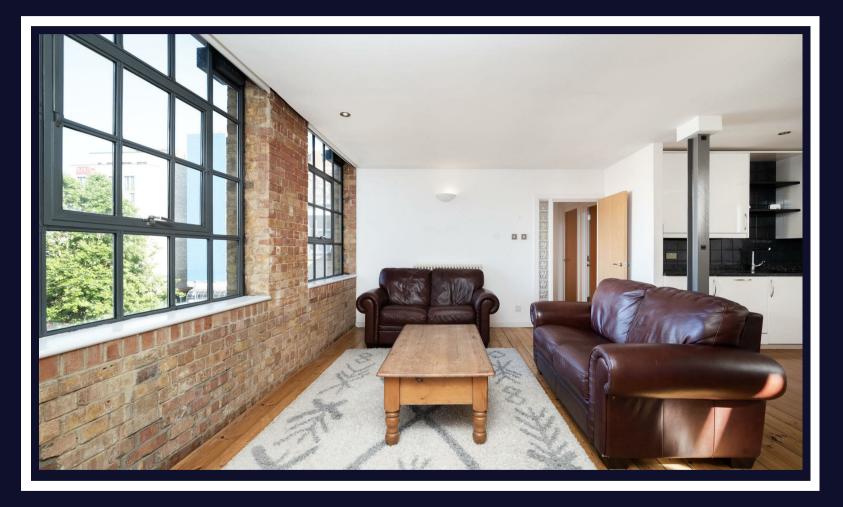

## Nexus House London • • E1 1DT

A large one bedroom loft style apartment arranged on the 1st floor of a converted industrial building located close to Whitechapel Station. Features include wood flooring, exposed brick walls, a large living room and open plan kitchen.