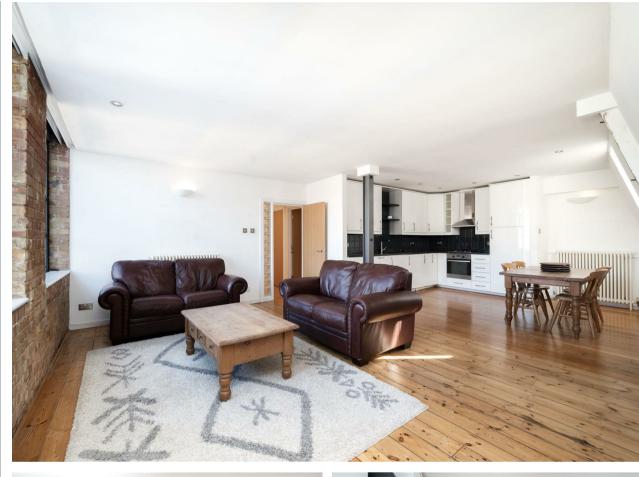

## Nexus House London • • E1 1DT

A large one bedroom loft style apartment arranged on the 1st floor of a converted industrial building located close to Whitechapel Station. Features include wood flooring, exposed brick walls, a large living room and open plan kitchen.