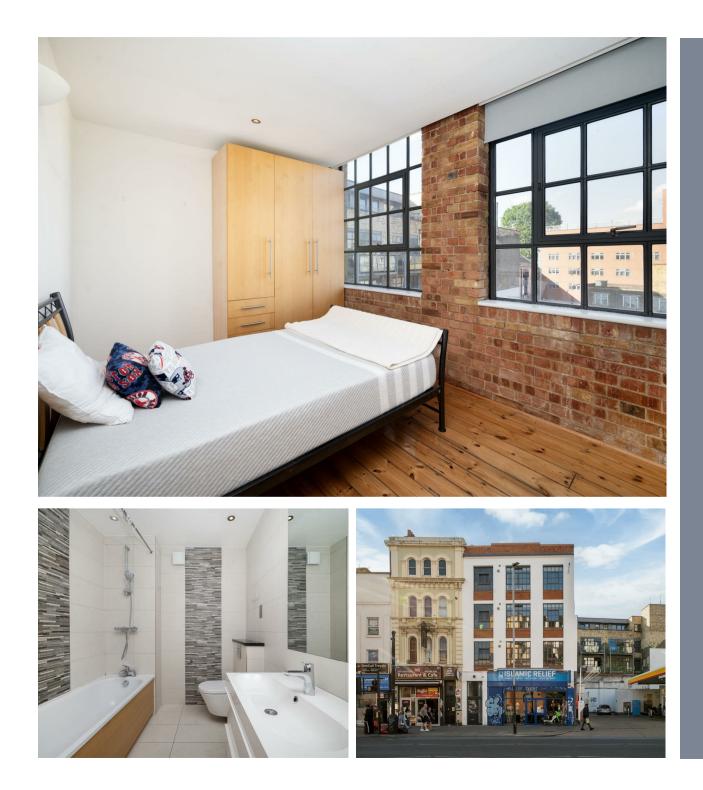

## Nexus House London • • E1 1DT

A large one bedroom loft style apartment arranged on the 1st floor of a converted industrial building located close to Whitechapel Station. Features include wood flooring, exposed brick walls, a large living room and open plan kitchen.

> One bedroom apartment 3rd floor (no lift) Exposed brickwork Close to Whitechapel Station £461.53 Holding Deposit

These particulars are intended as a guide and must not be relied upon as statements of fact. Your attention is drawn to the Important Notice on the last page.