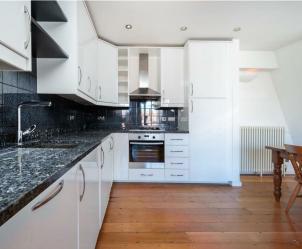

## Nexus House London • • E1 1DT

A large one bedroom loft style apartment arranged on the 1st floor of a converted industrial building located close to Whitechapel Station. Features include wood flooring, exposed brick walls, a large living room and open plan kitchen.