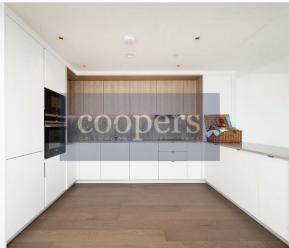

# 7 Gasholder Place

London • • SE11 5AU

A spacious three-bedroom, two-bathroom apartment located on the 8th floor (with lift) in the newly built "Gasholder Place", this unique modern development in the very heart of the newly-built Oval Village development. The apartment has a private balcony, offering uninterrupted views of the London skyline. There is a concierge and a smart reception area. 10 mins walk from Vauxhall, Oval, and Kennington Stations. Other features include an internal courtyard, a modern kitchen, three double bedrooms, and access to a residents-only gym.

Offered furnished. Available now.

3 Double Bedrooms

2 Bathrooms

Concierge

Gym Access

Internal courtyard

Newly Built

£1,15<u>3.84 Holding De</u>posit