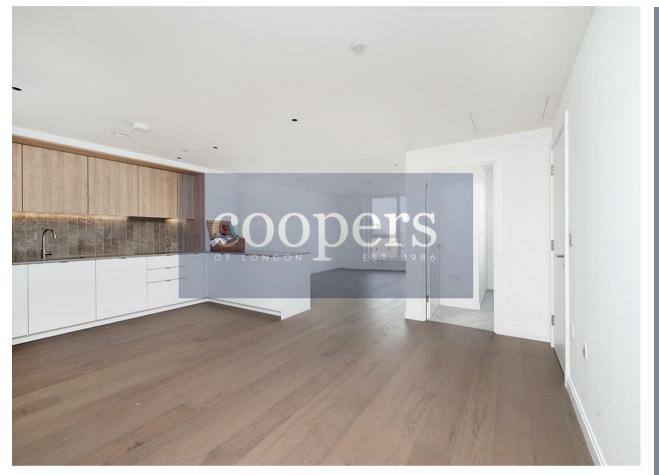

# 7 Gasholder Place

London • • SE11 5AU

A spacious three-bedroom, two-bathroom apartment located on the 8th floor (with lift) in the newly built "Gasholder Place", this unique modern development in the very heart of the newly-built Oval Village development. The apartment has a private balcony, offering uninterrupted views of the London skyline. There is a concierge and a smart reception area. 10 mins walk from Vauxhall, Oval, and Kennington Stations. Other features include an internal courtyard, a modern kitchen, three double bedrooms, and access to a residents-only gym.

Offered furnished. Available now.

3 Double Bedrooms

2 Bathrooms

Concierge

Gym Access

Internal courtyard

Newly Built

£1,15<u>3.84 Holding De</u>posit