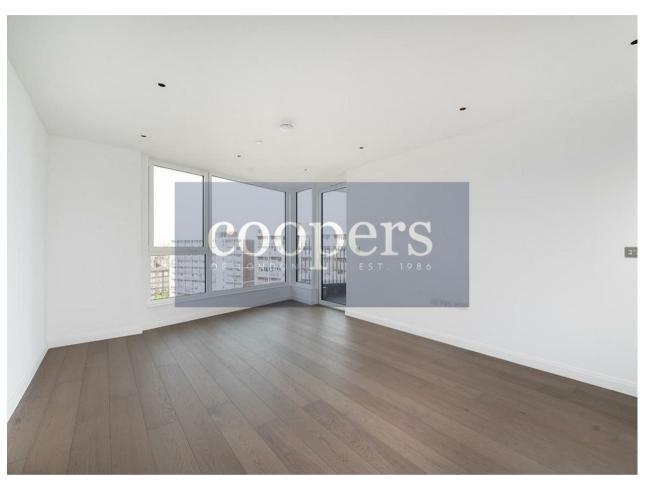

# 7 Gasholder Place

London • • SE11 5AU

A spacious three-bedroom, two-bathroom apartment located on the 8th floor (with lift) in the newly built "Gasholder Place", this unique modern development in the very heart of the newly-built Oval Village development. The apartment has a private balcony, offering uninterrupted views of the London skyline. There is a concierge and a smart reception area. 10 mins walk from Vauxhall, Oval, and Kennington Stations. Other features include an internal courtyard, a modern kitchen, three double bedrooms, and access to a residents-only gym.

Offered furnished. Available now.

3 Double Bedrooms

2 Bathrooms

Concierge

Gym Access

Internal courtyard

Newly Built

£1,15<u>3.84 Holding De</u>posit