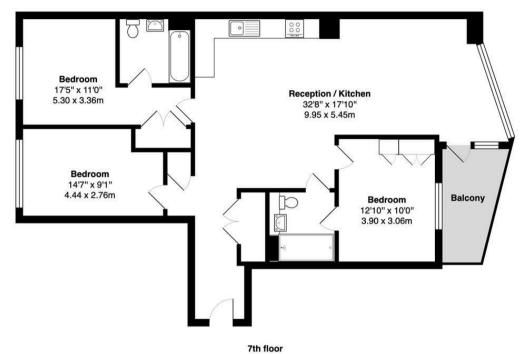

## Gasholder Place, SE11

Total Gross Area: 1107 ft<sup>2</sup> ... 102.9 m<sup>2</sup> (excluding balcony)

All measurements are approximate and for identification guideline purposes only, not to scale.

Compliant with the RICS code of measuring practice