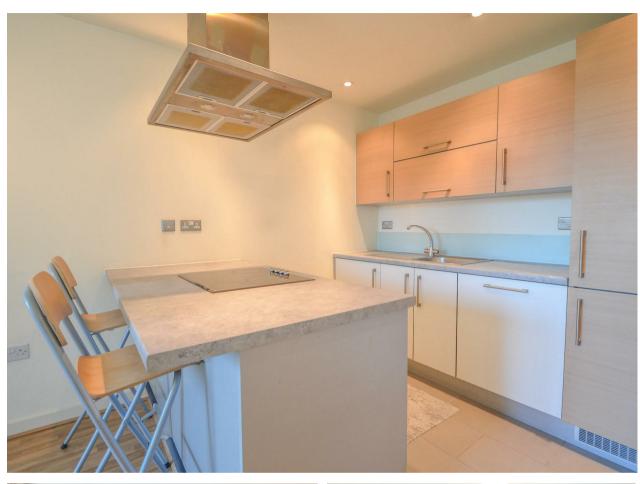

## High Street

London • • E15 2PL

One bedroom apartment in the ever-popular One Stratford development

This contemporary apartment features a spacious open plan living area, double bedroom with built-in wardrobes, entry phone system, smart furnishings, good storage facilities, washer/dryer and fridge/freezer. The building is extremely secure and benefits from a 24hr concierge service.