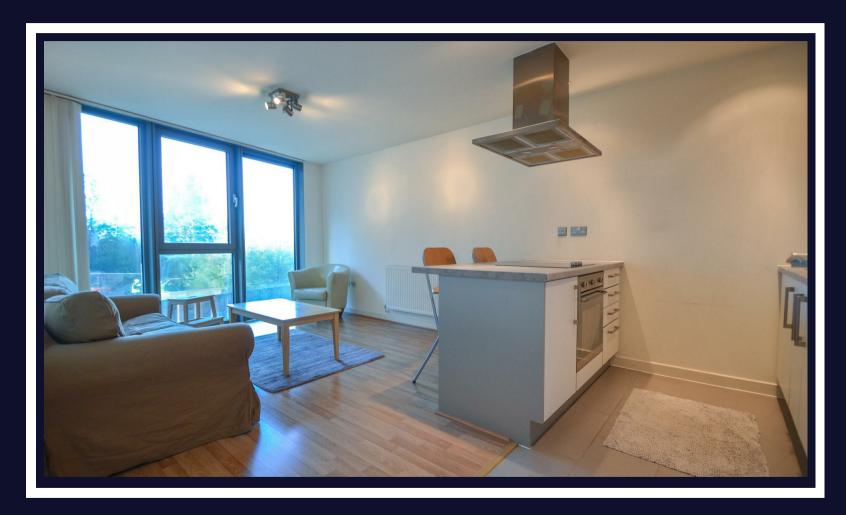

## High Street

London • • E15 2PL

One bedroom apartment in the ever-popular One Stratford development

This contemporary apartment features a spacious open plan living area, double bedroom with built-in wardrobes, entry phone system, smart furnishings, good storage facilities, washer/dryer and fridge/freezer. The building is extremely secure and benefits from a 24hr concierge service.

Close proximity to Pudding Mill Lane DLR, Bow Road tube stations and Stratford international station makes this flat ideal for access to Canary Wharf or The City.

The bars, restaurants and shops of Westfield are within easy reach with Queen Mary University and Olympic stadium also close by.

Available 1st August 2024

**Furnished** 

Concierge

Close to Westfield Stratford City

Excellent Transport Links

Video Tour

These particulars are intended as a guide and must not be relied upon as statements of fact. Your attention is drawn to the Important Notice on the last page.