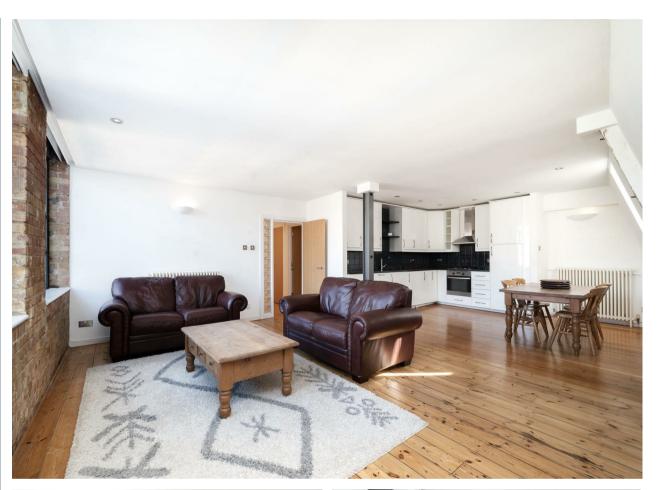

## Nexus House

London • • E1 1DT

A large one bedroom loft style apartment arranged on the 1st floor of a converted industrial building located close to Whitechapel Station. Features include wood flooring, exposed brick walls, a large living room and open plan kitchen.

One bedroom apartment

3rd floor (no lift)

Exposed brickwork

Close to Whitechapel Station

AVAILABLE NOW!

\_\_\_\_

hese particulars are intended as a guide and must not be reliec upon as statements of fact. Your attention is drawn to the Important Notice on the last page.