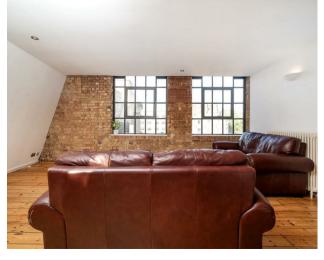

## Nexus House

London • • E1 1DT

A large one bedroom loft style apartment arranged on the 1st floor of a converted industrial building located close to Whitechapel Station. Features include wood flooring, exposed brick walls, a large living room and open plan kitchen.

One bedroom apartment

3rd floor (no lift)

Exposed brickwork

Close to Whitechapel Station

AVAILABLE NOW!

\_\_\_\_

hese particulars are intended as a guide and must not be reliec upon as statements of fact. Your attention is drawn to the Important Notice on the last page.