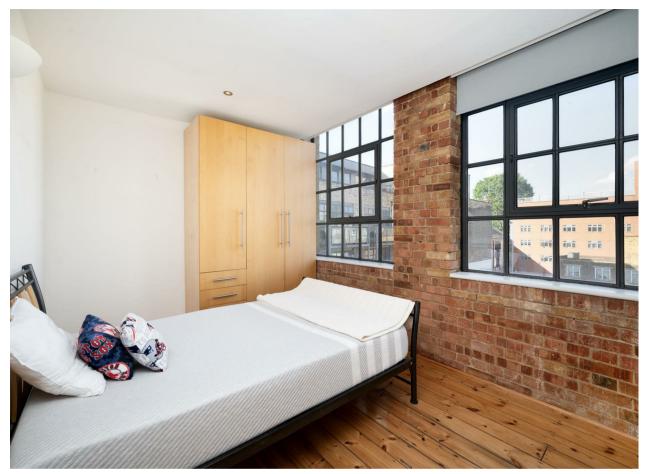

## Nexus House

London • • E1 1DT

A large one bedroom loft style apartment arranged on the 1st floor of a converted industrial building located close to Whitechapel Station. Features include wood flooring, exposed brick walls, a large living room and open plan kitchen.

One bedroom apartment

3rd floor (no lift)

Exposed brickwork

Close to Whitechapel Station

AVAILABLE NOW!

\_\_\_\_

hese particulars are intended as a guide and must not be reliec upon as statements of fact. Your attention is drawn to the Important Notice on the last page.