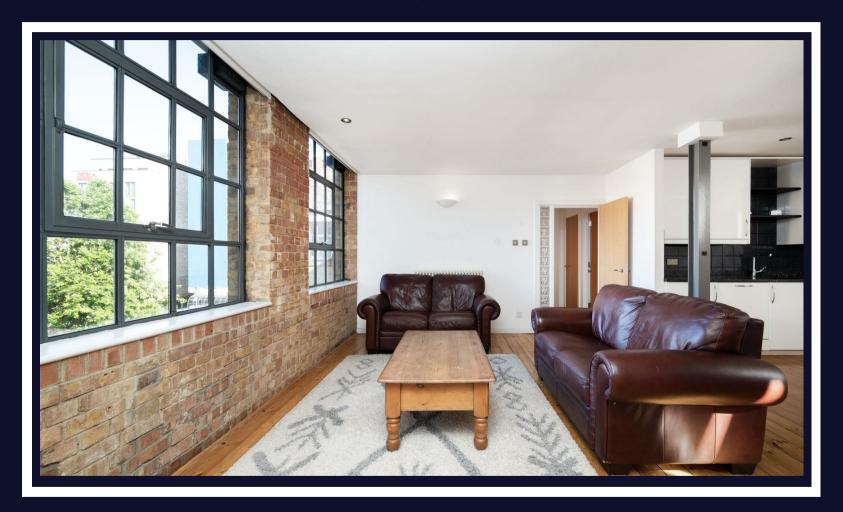

## Nexus House

London • • E1 1DT

A large one bedroom loft style apartment arranged on the 1st floor of a converted industrial building located close to Whitechapel Station. Features include wood flooring, exposed brick walls, a large living room and open plan kitchen.

One bedroom apartment

3rd floor (no lift)

Exposed brickwork

Close to Whitechapel Station

AVAILABLE NOW!

\_\_\_\_

hese particulars are intended as a guide and must not be reliec upon as statements of fact. Your attention is drawn to the Important Notice on the last page.