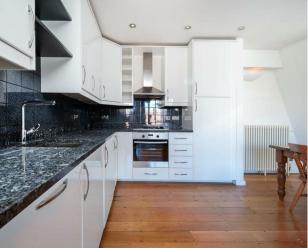

## Nexus House

London • • E1 1DT

A large one bedroom loft style apartment arranged on the 1st floor of a converted industrial building located close to Whitechapel Station. Features include wood flooring, exposed brick walls, a large living room and open plan kitchen.