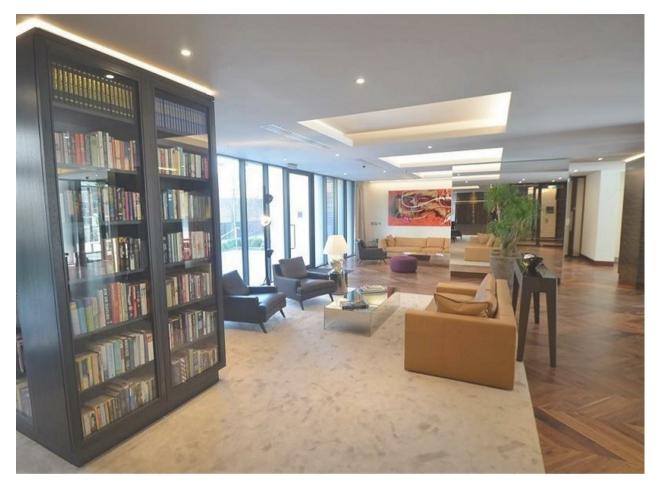

## Cobblestone Square

London • • E1W 3AY

\*\*\*Video tour within listing\*\*\*

Smart, stylish and slick studio-suite a premium Park Vista Tower in Wapping

The property comprises: Entrance hall, open plan reception/kitchen/bedroom, luxury bathroom.

The apartment is finished to a premium spec and is available furnished

Park Vista Tower is within easy walking distance of Wapping High Street and Shadwell stations, making for easy access to The City and Canary Wharf. This brand new development features 24hr concierge, gym, spa and cinema