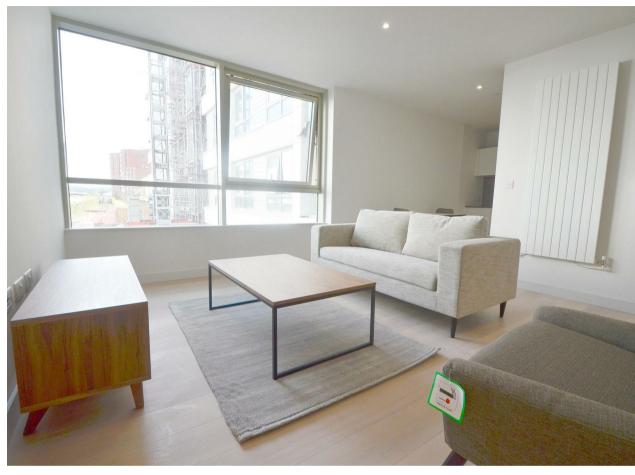

## Starboard Way London • • E16 2NY

\*\*\*Video tour within listing\*\*

Large studio apartment in the modern Royal Wharf development adjacent to Pontoon Dock DLR and the River Thames.

Finished to a high-spec, this ultra-modern property comprises: open plan studio room with eat-in kitchen, separated sleeping area with built in storage and luxury bathroom.

Royal Wharf enjoys prominent riverside position next to the Thames Barrier Park and offers quick access to Canary Wharf, Stratford and The City via the DLR.

The property comes fully furnished.

\*\*\*Video tour within listing\*\*\*

Available 25th July

24hr Concierge

Residents Gym & Spa

Fully Furnished

Good Transport Links

Key Phone Entry

These particulars are intended as a guide and must not be relied upon as statements of fact. Your attention is drawn to the Important Notice on the last page.