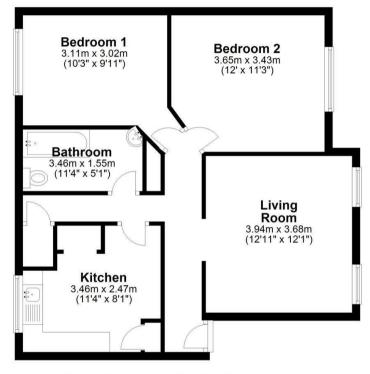

## **Ground Floor**

Measurements are approximate. Not to Scale. Illustrative purposes only. Plan produced using PlanUp.

118D Cricklade Avenue

0207 580 9658 22 Cleveland Street, Fitzrovia, London, W1T 4JB info@coopersoflondon.co.uk