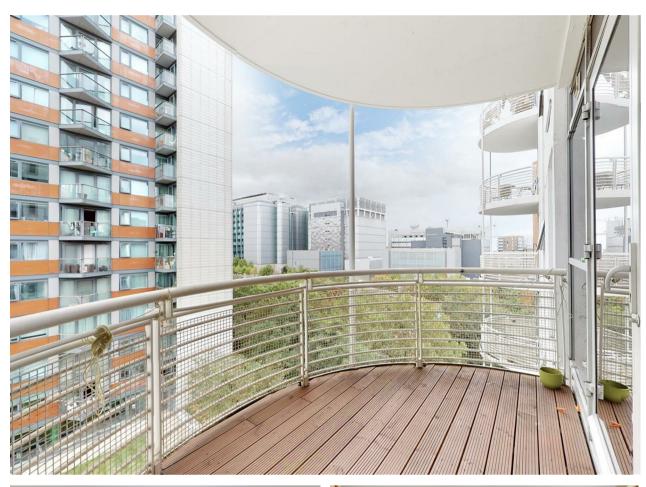

The apartment benefits from a reception room with patio doors leading our to decked balcony, separate fully fitted kitchen, generously-sized master bedroom with an ensuite bath room, large entrance hallway and cloakroom.

The complex is located near East India DLR Station, and offers easy access to Canary Wharf and the City.

Available July

Residents Gymnasium

Spacious Double Bedroom

4th Floor

24hr Concierge

\_\_\_\_

hese particulars are intended as a guide and must not be relied upon as statements of fact. Your attention is drawn to the Important Notice on the last page.