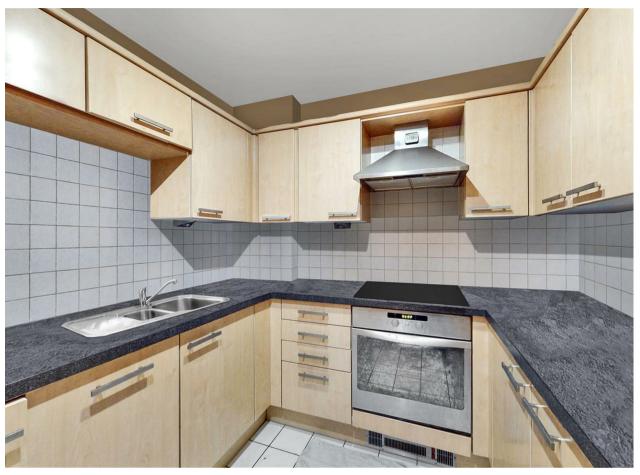

The apartment benefits from a reception room with patio doors leading our to decked balcony, separate fully fitted kitchen, generously-sized master bedroom with an ensuite bath room, large entrance hallway and cloakroom.