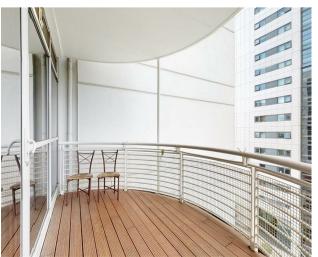

The apartment benefits from a reception room with patio doors leading our to decked balcony, separate fully fitted kitchen, generously-sized master bedroom with an ensuite bath room, large entrance hallway and cloakroom.