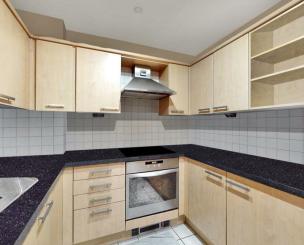

The apartment benefits from a reception room with patio doors leading our to decked balcony, separate fully fitted kitchen, generously-sized master bedroom with an ensuite bath room, large entrance hallway and cloakroom.