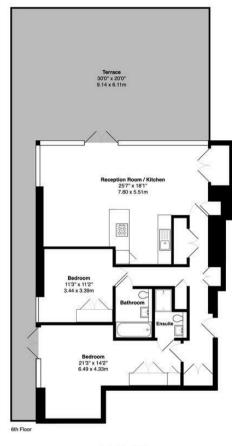

entre and the Olympic Pa

These particulars are intended as a guide and must not be relied upon as statements of fact. Your attention is drawn to the Important Notice on the last page.

Burford Road E15

Total Gross Area: 1005 ft<sup>2</sup> ... 93.4 m<sup>2</sup> (excluding terrace) Floor plans are for identification and guideline purposes only, not to scale Compliant RICS code of measuring practice