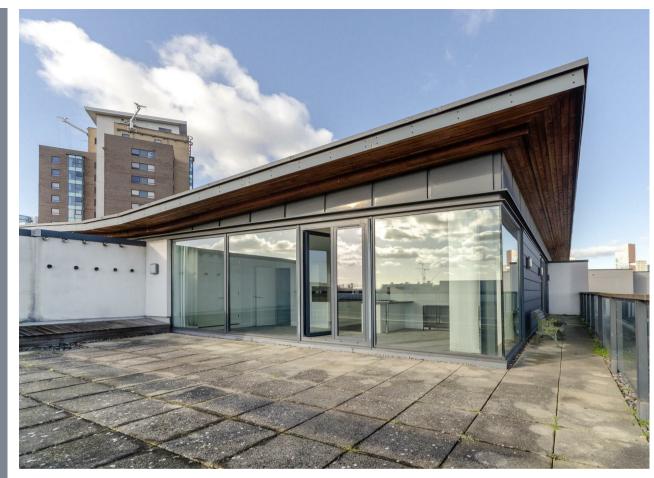

## Victoria Mills Studios Stratford • London • E15 2SW

Rare to the market, a stunning two double bedroom penthouse apartment with a fabulous wrap around roof terrace. The spectacular lounge is flooded with natural light and features generous entertaining space, floor to ceiling windows and patio doors leading out to the west facing roof terrace. At approximately 1000sq ft, the terrace offers a fantastic opportunity to create a unique outside space. A fully integrated kitchen is semi-open plan and the remainder of the property comprises: Large master bedroom with direct access onto the roof terrace, built in wardrobes and en-suite shower room; second double bedroom, family bathroom and entrance hallway. The apartment benefits from plenty of built in storage throughout and comes with a secure underground car parking space. Victoria Mills Studios is fantastically positioned to benefit from all that Stratford provides, including a host of transport facilities, Westfield Shopping