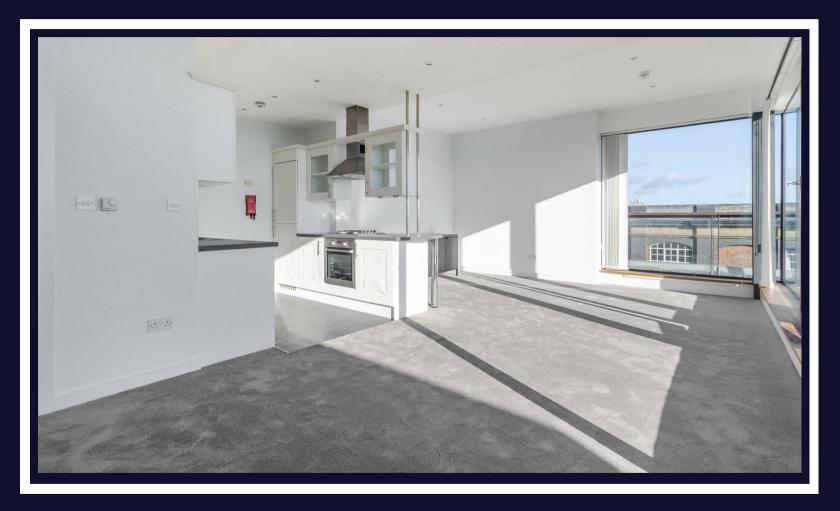

## Victoria Mills Studios Stratford • London • E15 2SW

Rare to the market, a stunning two double bedroom penthouse apartment with a fabulous wrap around roof terrace. The spectacular lounge is flooded with natural light and features generous entertaining space, floor to ceiling windows and patio doors leading out to the west facing roof terrace. At approximately 1000sq ft, the terrace offers a fantastic opportunity to create a unique outside space. A fully integrated kitchen is semi-open plan and the remainder of the property comprises: Large master bedroom with direct access onto the roof terrace, built in wardrobes and en-suite shower room; second double bedroom, family bathroom and entrance hallway. The apartment benefits from plenty of built in storage throughout and comes with a secure underground car parking space. Victoria Mills Studios is fantastically positioned to benefit from all that Stratford provides, including a host of transport facilities, Westfield Shopping