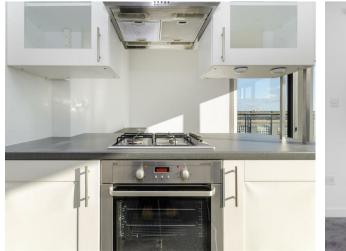

## Victoria Mills Studios Stratford • London • E15 2SW

Rare to the market, a stunning two double bedroom penthouse apartment with a fabulous wrap around roof terrace. The spectacular lounge is flooded with natural light and features generous entertaining space, floor to ceiling windows and patio doors leading out to the west facing roof terrace. At approximately 1000sq ft, the terrace offers a fantastic opportunity to create a unique outside space. A fully integrated kitchen is semi-open plan and the remainder of the property comprises: Large master bedroom with direct access onto the roof terrace, built in wardrobes and en-suite shower room; second double bedroom, family bathroom and entrance hallway. The apartment benefits from plenty of built in storage throughout and comes with a secure underground car parking space. Victoria Mills Studios is fantastically positioned to benefit from all that Stratford provides, including a host of transport facilities, Westfield Shopping