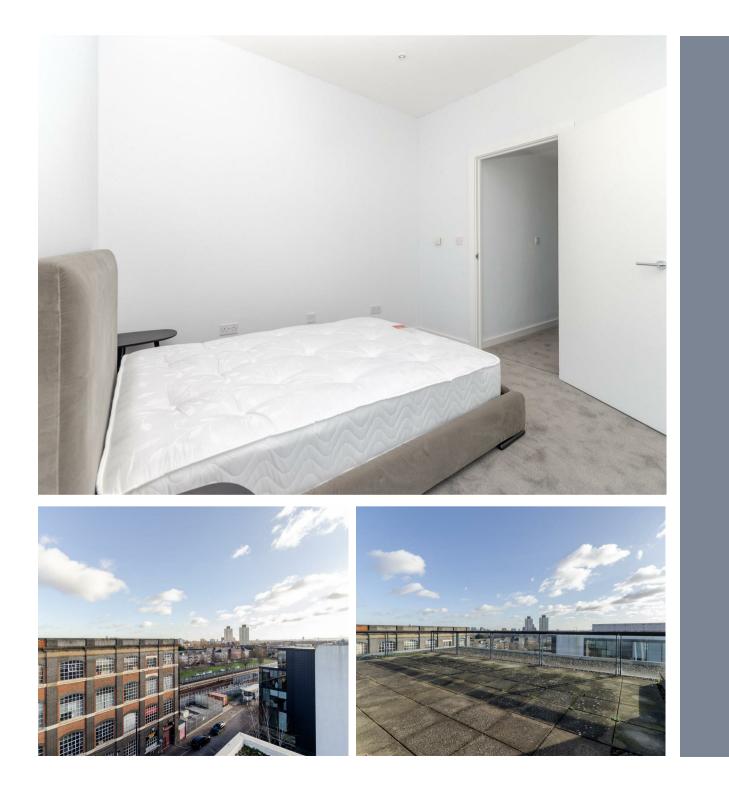

## Victoria Mills Studios Stratford • London • E15 2SW

Rare to the market, a stunning two double bedroom penthouse apartment with a fabulous wrap around roof terrace. The spectacular lounge is flooded with natural light and features generous entertaining space, floor to ceiling windows and patio doors leading out to the west facing roof terrace. At approximately 1000sq ft, the terrace offers a fantastic opportunity to create a unique outside space. A fully integrated kitchen is semi-open plan and the remainder of the property comprises: Large master bedroom with direct access onto the roof terrace, built in wardrobes and en-suite shower room; second double bedroom, family bathroom and entrance hallway. The apartment benefits from plenty of built in storage throughout and comes with a secure underground car parking space. Victoria Mills Studios is fantastically positioned to benefit from all that Stratford provides, including a host of transport facilities, Westfield Shopping