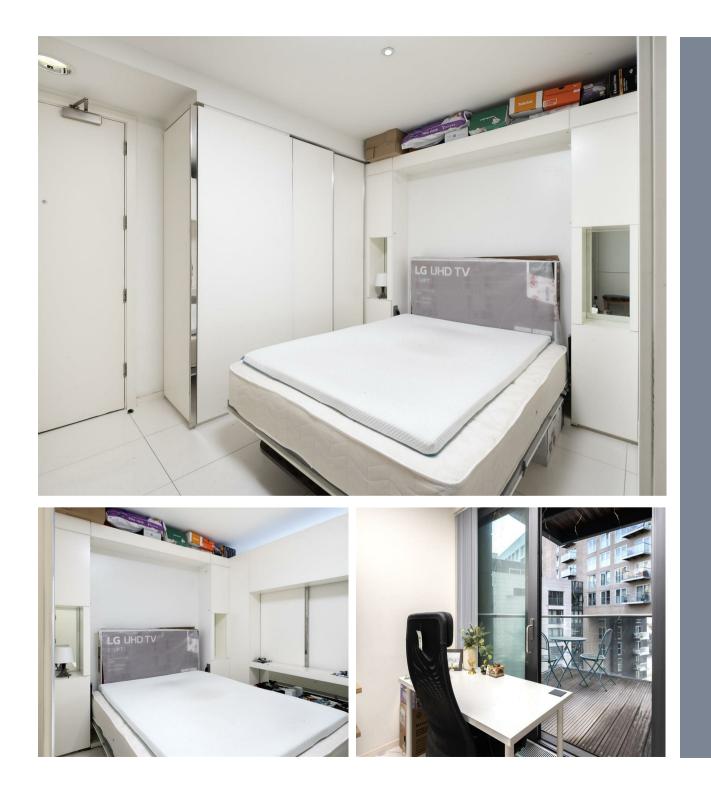

## Baltimore Wharf London • • E14 9AQ

Amazing studio-suite available to let in Canary Wharf's luxury development - Baltimore Wharf.

The apartment is spacious with floor to ceiling windows, fold-out double bed, heated wood flooring, high quality furnishings, luxury kitchen and shower room.

Available 20th June 2024

Fully Furnished

Residents Gym

Close to Canary Wharf

Good Transport Links

These particulars are intended as a guide and must not be relied upon as statements of fact. Your attention is drawn to the Important Notice on the last page.