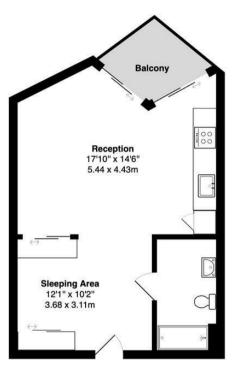

7th floor

**Baltimore Wharf E14** Total Gross Area: 421 ft<sup>2</sup> ... 39.1 m<sup>2</sup> (excluding balcony)

All measurements are approximate and for identification guideline purposes only, not to scale. Compliant with the RICS code of measuring practice