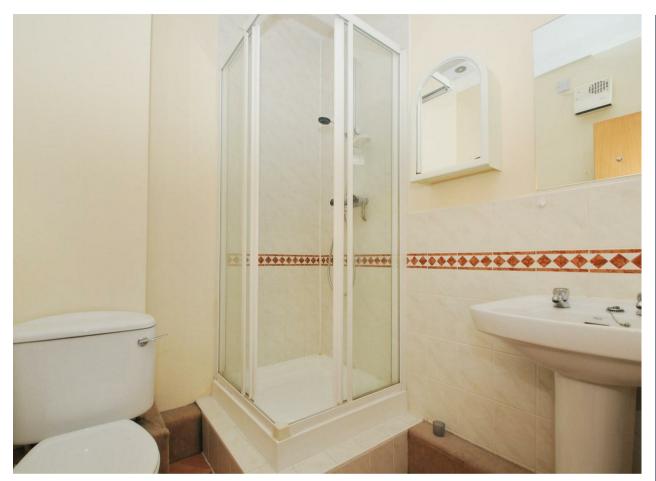

## **Newington Causeway**

London • • SE1 6BA

This is a fully equipped and self contained studio apartment situated on the second floor at the rear of a private gated development.

The property boasts a studio room with ample built-in storage, separate fitted kitchen (fridge, cooker, hob, washer/dryer etc), bathroom with shower, and free off-street secure gated parking.