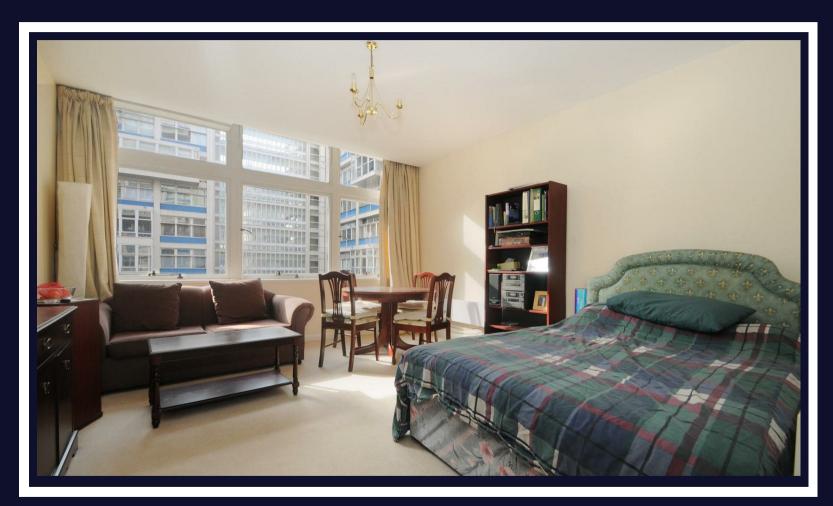

## **Newington Causeway**

London • • SE1 6BA

This is a fully equipped and self contained studio apartment situated on the second floor at the rear of a private gated development.

The property boasts a studio room with ample built-in storage, separate fitted kitchen (fridge, cooker, hob, washer/dryer etc), bathroom with shower, and free off-street secure gated parking.

The development benefits from a gym, swimming pool and concierge.

Available June 2024

**Furnished** 

Concierge

Residents Gym & Pool

Good Transport Links

**Underground Parking** 

Video Tour

Recently Decorated with New Carpets

These particulars are intended as a guide and must not be reliec upon as statements of fact. Your attention is drawn to the Important Notice on the last page.

SECOND FLOOR GROSS INTERNAL FLOOR AREA 320 SQ FT