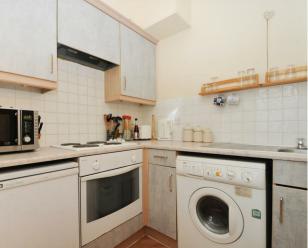

## **Newington Causeway**

London • • SE1 6BA

This is a fully equipped and self contained studio apartment situated on the second floor at the rear of a private gated development.

The property boasts a studio room with ample built-in storage, separate fitted kitchen (fridge, cooker, hob, washer/dryer etc), bathroom with shower, and free off-street secure gated parking.