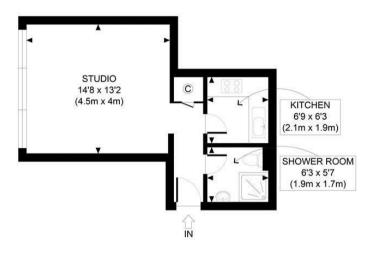

Recently Decorated with New Carpets

These particulars are intended as a guide and must not be reliec upon as statements of fact. Your attention is drawn to the Important Notice on the last page.

SECOND FLOOR GROSS INTERNAL FLOOR AREA 320 SQ FT

APPROX. GROSS INTERNAL FLOOR AREA 320 SQ FT /30 SQM Ref: Copyright photoplan

Disclaimer: Floor plan measurements are approximate and are for illustrative purposes only. While we do not doubt the floor plan accuracy and completeness, you or your advisors should conduct a careful, independent investigation of the property in respect of monetary valuation