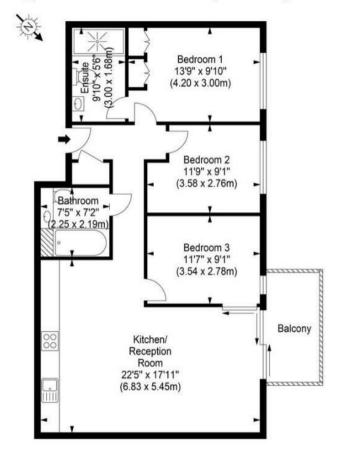

## Hercules House, Botanic Square, E14 0LH

Approx. Gross Internal Area 917 sq ft - 85.20 sq m

Ref Copyright THEBLÉUPLAN

Disclaimer: Floor plan measurements are approximate and are for illustrative purposes only
While we do not doubt the floor plan accuracy and completeness, you or your advisors should
conduct a careful, independent investigation of the property in respect of monetary valuation