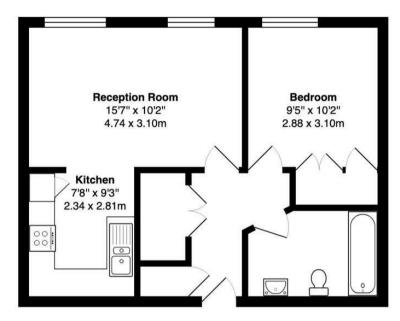

1st floor

Lambert House, Ludgate Square EC4M

Total Gross Area: 499 ft2 ... 46.4 m2

All measurements are approximate and for identification guideline purposes only, not to scale.

Compliant with the RICS code of measuring practice