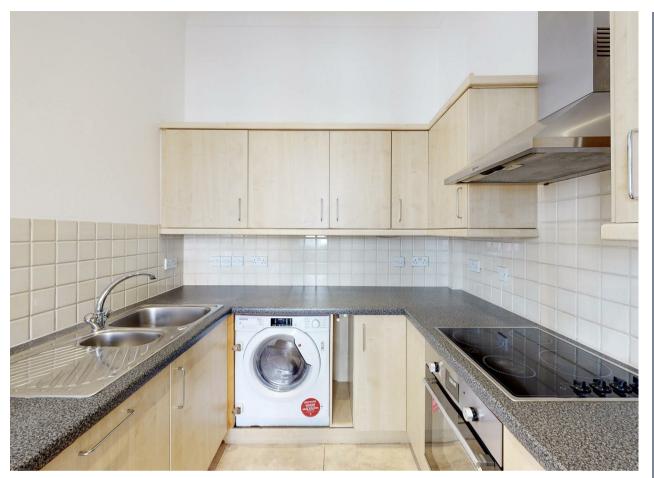

## Lambert House

London • • EC4M 7AS

A one bedroom apartment arranged on the 1st floor of an impressive building located in the heart of the City. Features include a bright living room with high ceilings, a semi open plan kitchen and a double bedroom.

One bedroom apartment

1st Floor (with lift)

Wood Flooring

High Ceilings

Excellent transport links

\_\_\_\_

hese particulars are intended as a guide and must not be relied upon as statements of fact. Your attention is drawn to the Important Notice on the last page.