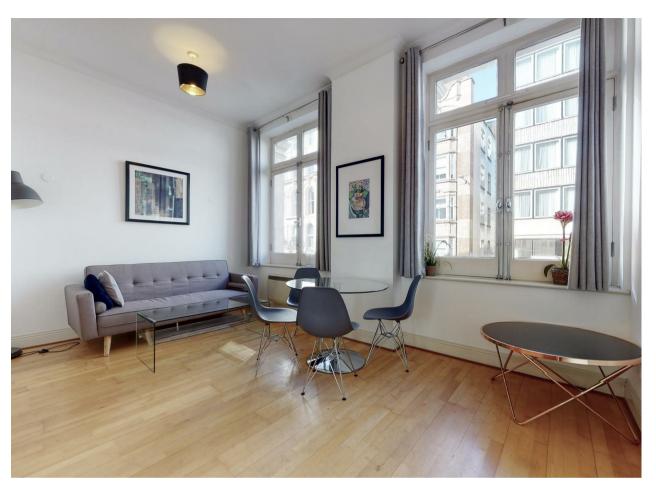

## Lambert House

London • • EC4M 7AS

A one bedroom apartment arranged on the 1st floor of an impressive building located in the heart of the City. Features include a bright living room with high ceilings, a semi open plan kitchen and a double bedroom.

One bedroom apartment

1st Floor (with lift)

Wood Flooring

High Ceilings

Excellent transport links

\_\_\_\_

hese particulars are intended as a guide and must not be relied upon as statements of fact. Your attention is drawn to the Important Notice on the last page.