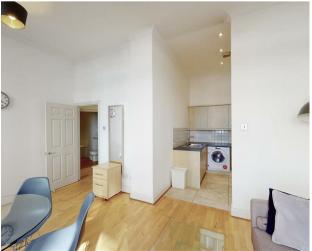

## Lambert House

London • • EC4M 7AS

A one bedroom apartment arranged on the 1st floor of an impressive building located in the heart of the City. Features include a bright living room with high ceilings, a semi open plan kitchen and a double bedroom.

One bedroom apartment

1st Floor (with lift)

Wood Flooring

High Ceilings

Excellent transport links

\_\_\_\_

hese particulars are intended as a guide and must not be relied upon as statements of fact. Your attention is drawn to the Important Notice on the last page.