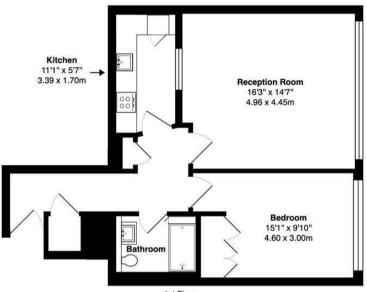

### Crown Court London • • WC2B 5EX

Located in the heart of Covent Garden, this very large one bedroom apartment is on the first floor of a sought after, residential development

Charter House is located on the pedestrianised Crown Court in between Bow Street and Drury Lane. The flat comprises of a charming living/dining room, separate kitchen, good size bedroom and large bathroom.

## W

1st Floor

#### Charter House WC2B

Total Gross Area: 604 ft<sup>2</sup> ... 56.2 m<sup>2</sup>

Floor plans are for identification and guideline purposes only, not to scale Compliant RICS code of measuring practice