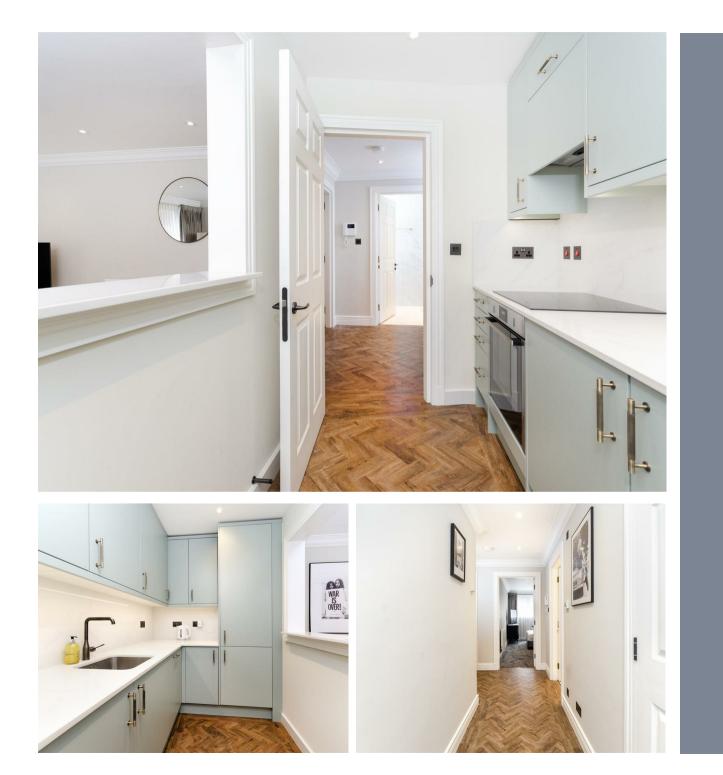

### Crown Court London • • WC2B 5EX

Located in the heart of Covent Garden, this very large one bedroom apartment is on the first floor of a sought after, residential development

Charter House is located on the pedestrianised Crown Court in between Bow Street and Drury Lane. The flat comprises of a charming living/dining room, separate kitchen, good size bedroom and large bathroom.