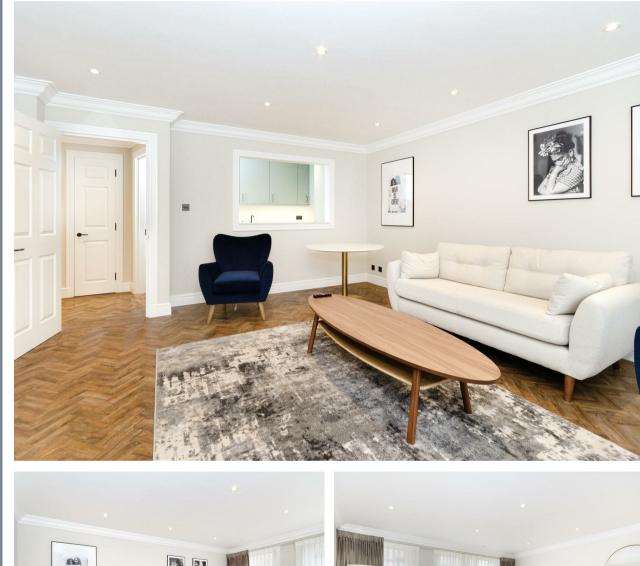

### Crown Court London • • WC2B 5EX

Located in the heart of Covent Garden, this very large one bedroom apartment is on the first floor of a sought after, residential development

Charter House is located on the pedestrianised Crown Court in between Bow Street and Drury Lane. The flat comprises of a charming living/dining room, separate kitchen, good size bedroom and large bathroom.

The flat is on the first floor and is light and bright. The building has a week day porter and lift access.

Crown Court is moments from the Royal Opera House and the Covent Garden Piazza, and within walking distance to the numerous world famous restaurants, theatres and cafes. Transport links include Covent Garden, Leicester Square and Holborn underground stations.