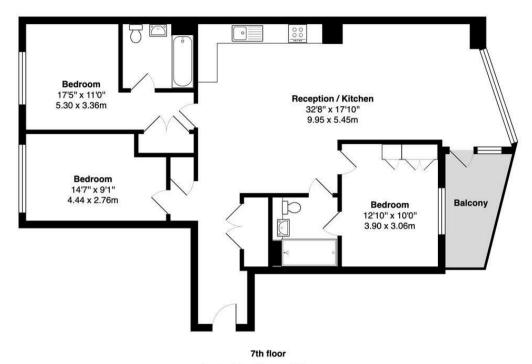

## Gasholder Place, SE11

Total Gross Area: 1107 ft2 ... 102.9 m2 (excluding balcony)

All measurements are approximate and for identification guideline purposes only, not to scale.

Compliant with the RICS code of measuring practice