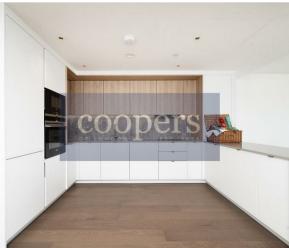

## 7 Gasholder Place

London • • SE11 5AU

A spacious three-bedroom, two-bathroom apartment located on the 8th floor (with lift) in the newly built "Gasholder Place", this unique modern development in the very heart of the newly-built Oval Village development. The apartment has a private balcony, offering uninterrupted views of the London skyline. There is a concierge and a smart reception area. 10 mins walk from Vauxhall, Oval, and Kennington Stations. Other features include an internal courtyard, a modern kitchen, three double bedrooms, and access to a residents-only gym. Offered furnished. Available now.

3 Double Bedrooms

2 Bathrooms

Concierge

Gym Access

Internal courtyard

Newly Built

These particulars are intended as a guide and must not be relied upon as statements of fact. Your attention is drawn to the Important Notice on the last page.