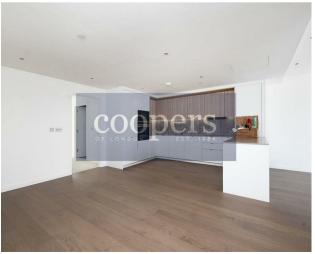

## 7 Gasholder Place

London • • SE11 5AU

A spacious three-bedroom, two-bathroom apartment located on the 8th floor (with lift) in the newly built "Gasholder Place", this unique modern development in the very heart of the newly-built Oval Village development. The apartment has a private balcony, offering uninterrupted views of the London skyline. There is a concierge and a smart reception area. 10 mins walk from Vauxhall, Oval, and Kennington Stations. Other features include an internal courtyard, a modern kitchen, three double bedrooms, and access to a residents-only gym. Offered furnished. Available now.

3 Double Bedrooms

2 Bathrooms

Concierge

Gym Access

Internal courtyard

Newly Built

These particulars are intended as a guide and must not be relied upon as statements of fact. Your attention is drawn to the Important Notice on the last page.