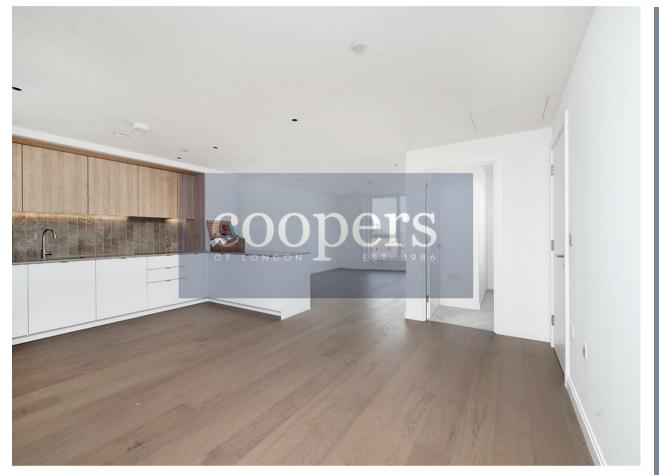

## 7 Gasholder Place

London • • SE11 5AU

A spacious three-bedroom, two-bathroom apartment located on the 8th floor (with lift) in the newly built "Gasholder Place", this unique modern development in the very heart of the newly-built Oval Village development. The apartment has a private balcony, offering uninterrupted views of the London skyline. There is a concierge and a smart reception area. 10 mins walk from Vauxhall, Oval, and Kennington Stations. Other features include an internal courtyard, a modern kitchen, three double bedrooms, and access to a residents-only gym. Offered furnished. Available now.

3 Double Bedrooms

2 Bathrooms

Concierge

Gym Access

Internal courtyard

Newly Built

These particulars are intended as a guide and must not be relied upon as statements of fact. Your attention is drawn to the Important Notice on the last page.