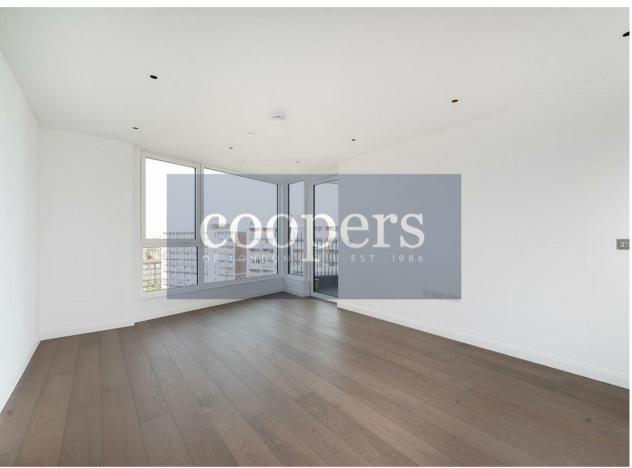

## 7 Gasholder Place

London • • SE11 5AU

A spacious three-bedroom, two-bathroom apartment located on the 8th floor (with lift) in the newly built "Gasholder Place", this unique modern development in the very heart of the newly-built Oval Village development. The apartment has a private balcony, offering uninterrupted views of the London skyline. There is a concierge and a smart reception area. 10 mins walk from Vauxhall, Oval, and Kennington Stations. Other features include an internal courtyard, a modern kitchen, three double bedrooms, and access to a residents-only gym. Offered furnished. Available now.