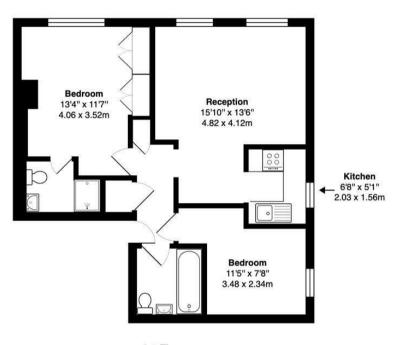

#### 1st Floor

## Bishops Court, Marloes Road W8

Total Gross Area: 563 ft2 ... 52.3 m2

All measurements are approximate and for identification guideline purposes only, not to scale.

Compliant with the RICS code of measuring practice