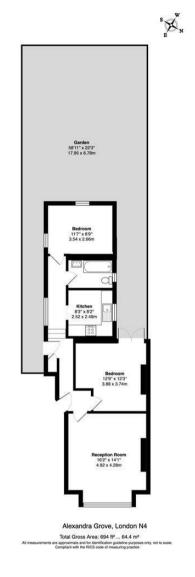

## Alexandra Grove

London • • N4 2LF

Two-bedroom apartment with lots of natural light and high ceilings.

This apartment has been refurnished to a high spec.

Located on the Ground floor, this apartment comprises of a bright reception room, kitchen and a private garden.

Internally the flat is 694sqft. There are two generous double bedrooms and a family bathroom.

This property is in close proximity to shops and cafes, minutes walk to Stoke Newington, as well as local parks (Clissold Park, Gillespie Nature Reserve and Woodberry Wetlands).

AVAILABLE NOW

Two Bedroom

Family bathroom

Private garden

Recently Re-furnished

Great transport links

hese particulars are intended as a guide and must not be reliec upon as statements of fact. Your attention is drawn to the Important Notice on the last page.