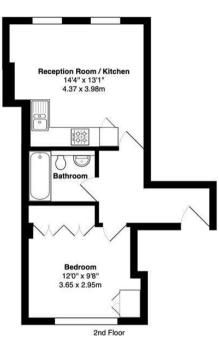

John Adam Street WC2S

Total Gross Area: 415 ft<sup>2</sup> ... 38.5 m<sup>2</sup>

Floor plans are for identification and guideline purposes only, not to scale Compliant RICS code of measuring practice

0207 580 9658 22 Cleveland Street, Fitzrovia, London, W1T 4JB info@coopersoflondon.co.uk