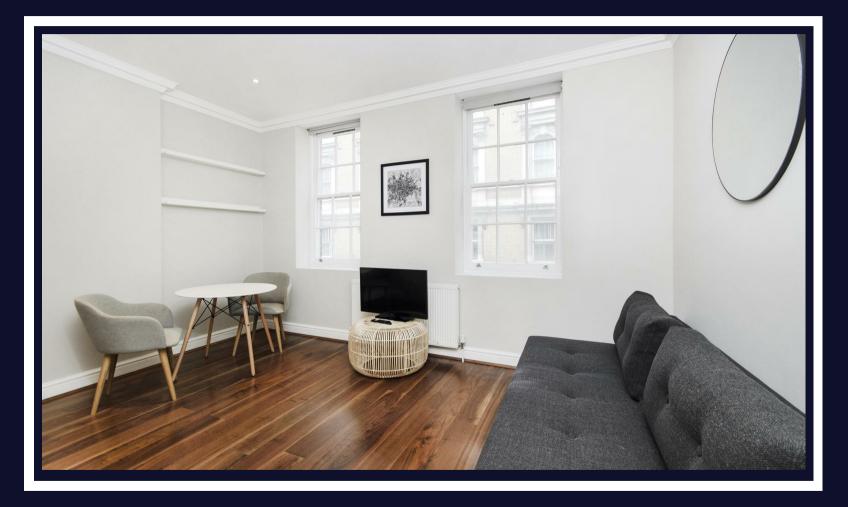

## John Adam Street London • • WC2N 6AS

Stylish one-bedroom apartment on the second floor of a beautiful period building on John Adam Street, WC2.

With large sash windows and excellent ceiling heights, the property has ample storage throughout and comprises: entrance hallway, open plan kitchen/reception, double bedroom with built in wardrobes and luxury bathroom.

High Ceilings Excellent location Ample storage Furnished 2nd floor with lift Period building

These particulars are intended as a guide and must not be relied upon as statements of fact. Your attention is drawn to the Important Notice on the last page.