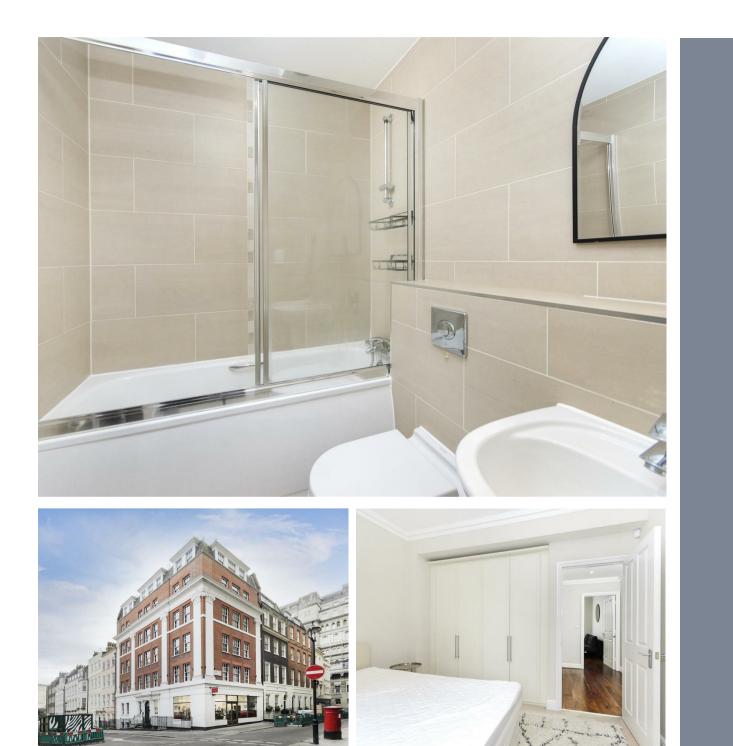

## John Adam Street London • • WC2N 6AS

Stylish one-bedroom apartment on the second floor of a beautiful period building on John Adam Street, WC2.

With large sash windows and excellent ceiling heights, the property has ample storage throughout and comprises: entrance hallway, open plan kitchen/reception, double bedroom with built in wardrobes and luxury bathroom.

High Ceilings Excellent location Ample storage Furnished 2nd floor with lift Period building

These particulars are intended as a guide and must not be relied upon as statements of fact. Your attention is drawn to the Important Notice on the last page.