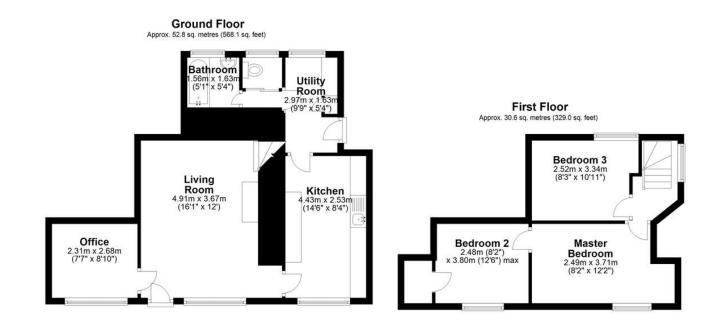

99 Chippenham Road Lyneham, SN15 4NX

- VILLAGE SETTING
- CHARACTER
- POTENTIAL FOR EXTENSION
- OFF ROAD PARKING

Offers Over £199,950

EPC Rating 'TBC'

Total area: approx. 83.3 sq. metres (897.1 sq. feet)

OFFICE 32 High Street Royal Wootton Bassett Swindon Wiltshire SN4 7AF T: 01793 855558 E: wb@samuelmiles.co.uk W: www.samuelmiles.co.uk Agents Note: Whilst every care has been taken to prepare these particulars, they are for guidance purposes only. All measurements are approximate are for general guidance purposes only and whilst every care has been taken to ensure their accuracy, they should not be relied upon and potential buyers/tenants are advised to recheck the measurements