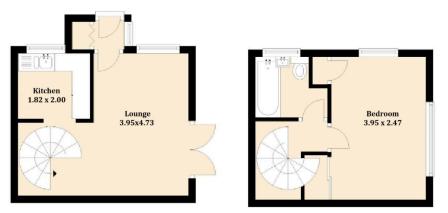

## **7 Newsham Close** £130,000

🍋 1 🚰 1 🚘 1

Welcome to Newsham Close, a quaint one bedroomed property located in a quiet close off Haddon Drive in a desirable area of Widnes. Ideal for a first time buyer this property has lounge, Kitchen spiral staircase leading to a double bedroom and bathroom to the first floor.