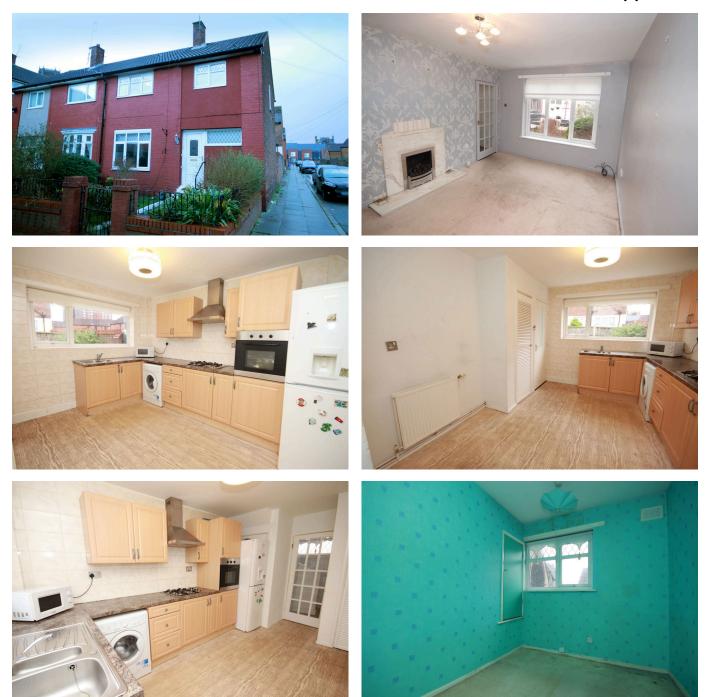

•

• No chain

.

- · City centre within walking distance
- UPVC double glazing

- Fabulous location
- Front and rear garden
- · Gas central heating

Total area: approx. 82.2 sq. metres (884.9 sq. feet)

Situated in the highly sought-after Baltic Triangle area of Liverpool City Centre, this charming three-bedroom end-terrace house offers an ideal opportunity for first-time buyers or investors. The property is within walking distance of all the major city centre attractions, making it perfectly located for those who want to be close to the vibrant heart of Liverpool.