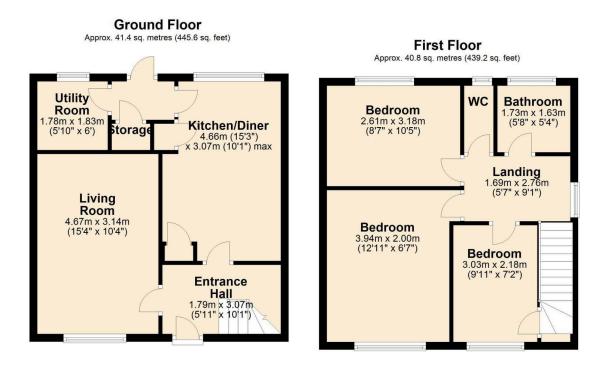

•

• No chain

.

- · City centre within walking distance
- UPVC double glazing

- Fabulous location
- Front and rear garden
- · Gas central heating

Total area: approx. 82.2 sq. metres (884.9 sq. feet)

Situated in the highly sought-after Baltic Triangle area of Liverpool City Centre, this charming three-bedroom end-terrace house offers an ideal opportunity for first-time buyers or investors. The property is within walking distance of all the major city centre attractions, making it perfectly located for those who want to be close to the vibrant heart of Liverpool.