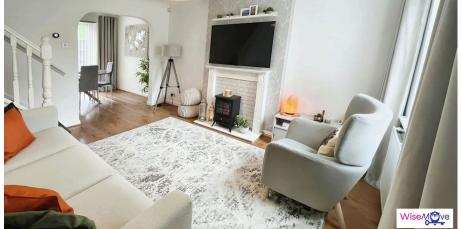

Upon entering the property, a small porch extension greets you and directly leads you into the lounge. The lounge is the perfect balance of comfort yet spacious with the open plan dining area. The dining area has large patio doors which floor the Living/Dining area with light and the perfect view of the garden. The Kitchen is recently fitted and is modern and functional again with views over the garden. The garage can also be accessed via the Kitchen.