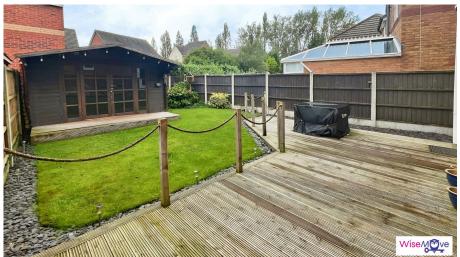

Externally, the property has a well-maintained garden, offering a spacious outdoor space and wooden summer house perfect to escape and unwind or entertain.

A driveway with space for two vehicles ensures ample off-road parking, and a single garage.