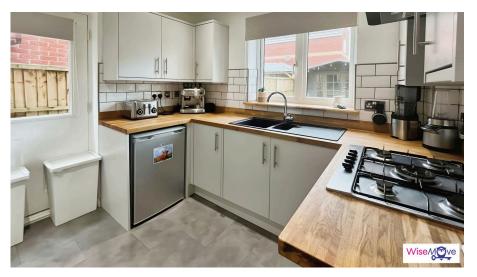

Upon entering the property, a small porch extension greets you and directly leads you into the lounge. The lounge is the perfect balance of comfort yet spacious with the open plan dining area. The dining area has large patio doors which floor the Living/Dining area with light and the perfect view of the garden. The Kitchen is recently fitted and is modern and functional again with views over the garden. The garage can also be accessed via the Kitchen.