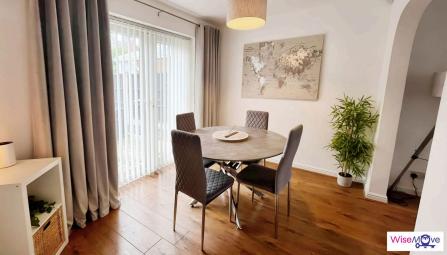

Upon entering the property, a small porch extension greets you and directly leads you into the lounge. The lounge is the perfect balance of comfort yet spacious with the open plan dining area. The dining area has large patio doors which floor the Living/Dining area with light and the perfect view of the garden. The Kitchen is recently fitted and is modern and functional again with views over the garden. The garage can also be accessed via the Kitchen.