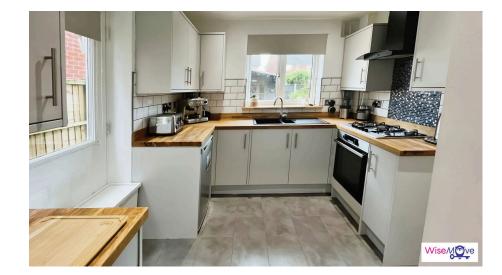

Upon entering the property, a small porch extension greets you and directly leads you into the lounge. The lounge is the perfect balance of comfort yet spacious with the open plan dining area. The dining area has large patio doors which floor the Living/Dining area with light and the perfect view of the garden. The Kitchen is recently fitted and is modern and functional again with views over the garden. The garage can also be accessed via the Kitchen.