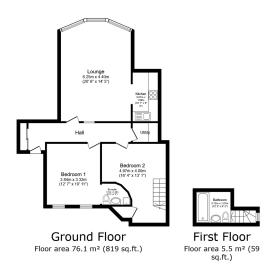

• Two double bedrooms

• 2 miles from Liverpool City Centre

TOTAL: 81.6 m2 (878 sq.ft.)

This floor plan is for illustrative purposes only. It is not drawn to scale. Any measurements, floor areas (including any total floor area), openings and orientations are approximate. No details are guaranteed, they cannot be relied upon for any purpose and do not form any part of any agreement. No liability is taken for any error, omission of