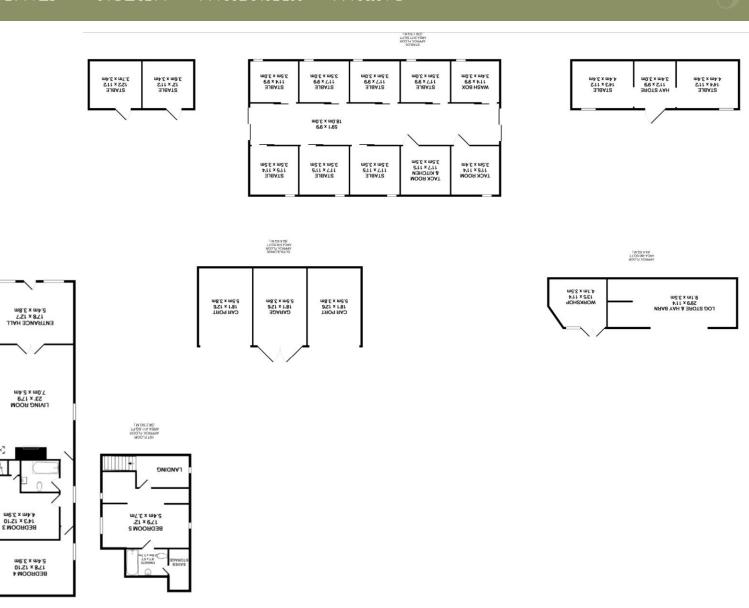

## Equestrian Property POPULAR VILLAGE LOCATION

Set in its own grounds of approximately 11.7 acres, with probably some of the finest equestrian facilities and only being a short distance from Oakham town centre and within walking distance of the train station. Dairy Farm is tucked away in the village of Barleythorpe with paddocks that give access out onto some stunning bridleways.

Benefitting from well fenced paddocks, American style barn, ménage, woodland area and lake. This five bedroom, five bathroom, five reception room residence offers an impressive formal entrance and drawing room, large hand built living kitchen with Aga and entertaining room, whilst having a more homely sitting room and snug. Outside are a range of outbuildings with an oak garage and car ports. With character features throughout this stone built, largely single storey home provides spacious well-presented accommodation. NO CHAIN