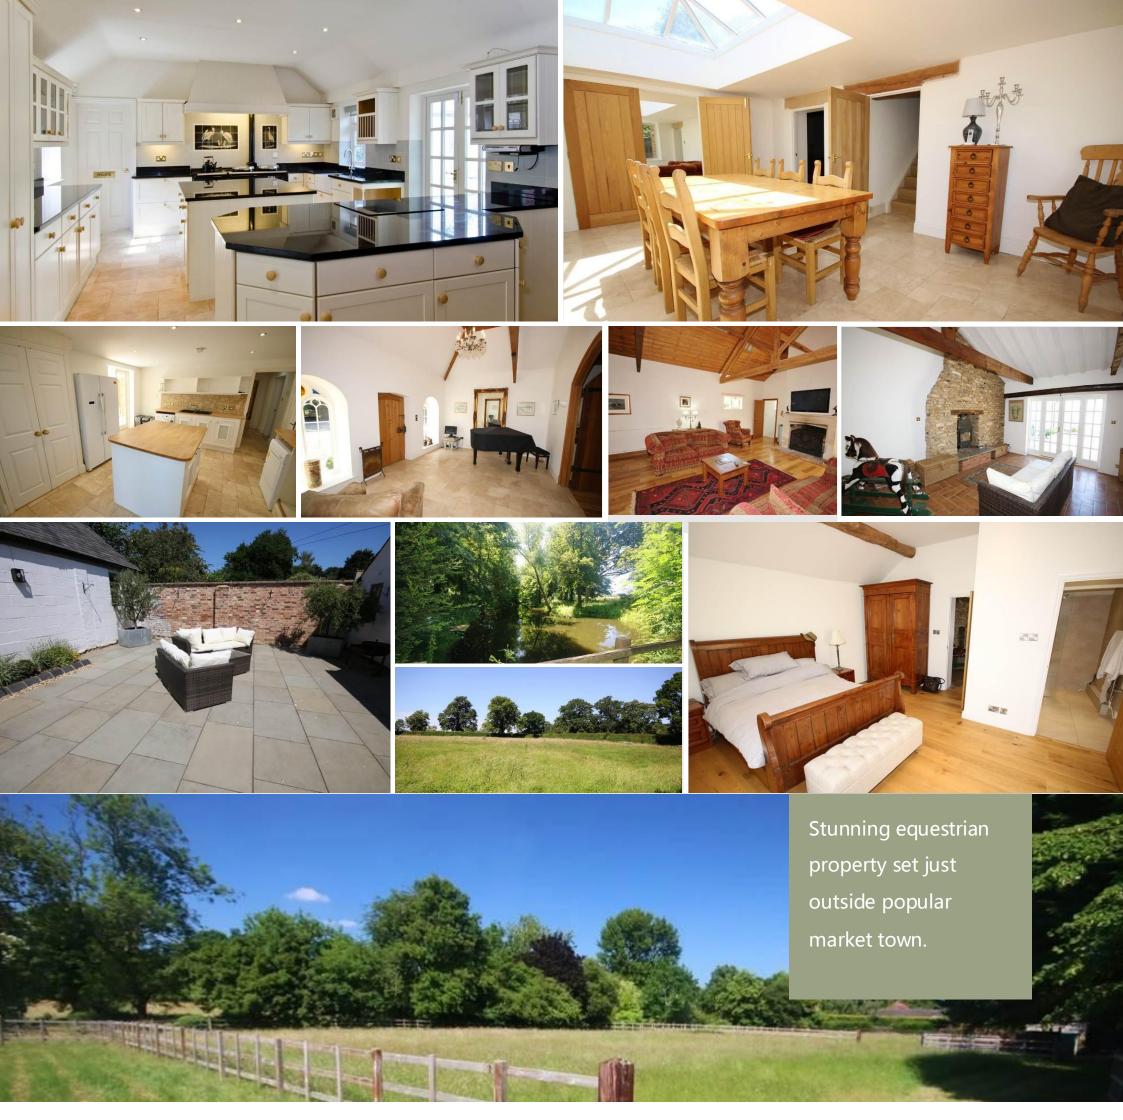

Benefitting from well fenced paddocks, American style barn, ménage, woodland area and lake. This five bedroom, five bathroom, five reception room residence offers an impressive formal entrance and drawing room, large hand built living kitchen with Aga and entertaining room, whilst having a more homely sitting room and snug. Outside are a range of outbuildings with an oak garage and car ports. With character features throughout this stone built, largely single storey home provides spacious well-presented accommodation. NO CHAIN