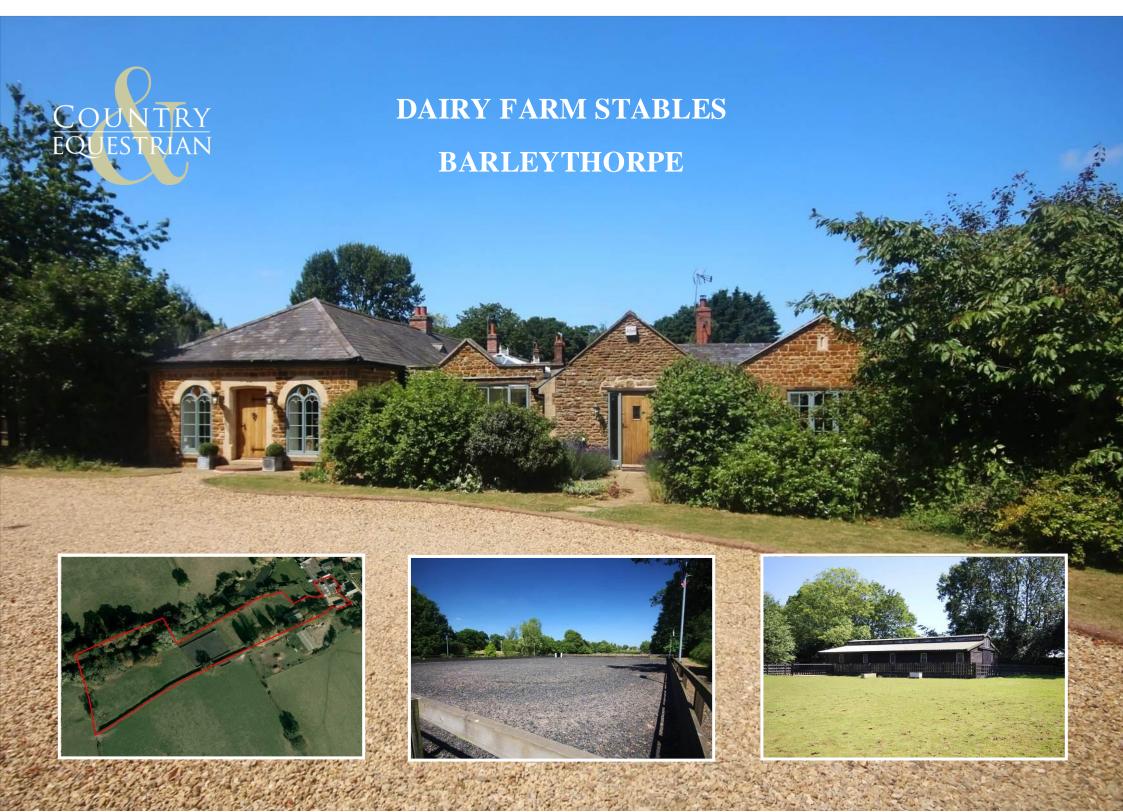

## Equestrian Property POPULAR VILLAGE LOCATION

Set in its own grounds of approximately 11.7 acres, with probably some of the finest equestrian facilities and only being a short distance from Oakham town centre and within walking distance of the train station. Dairy Farm is tucked away in the village of Barleythorpe with paddocks that give access out onto some stunning bridleways.

Benefitting from well fenced paddocks, American style barn, ménage, woodland area and lake. This five bedroom, five bathroom, five reception room residence offers an impressive formal entrance and drawing room, large hand built living kitchen with Aga and entertaining room, whilst having a more homely sitting room and snug. Outside are a range of outbuildings with an oak garage and car ports. With character features throughout this stone built, largely single storey home provides spacious well-presented accommodation. NO CHAIN