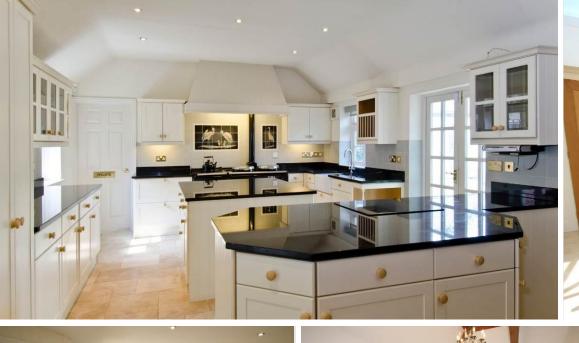

## Equestrian Property POPULAR VILLAGE LOCATION

Set in its own grounds of approximately 4.3 acres with further land available by separate negotiation, with probably some of the finest equestrian facilities and only being a short distance from Oakham town centre and within walking distance of the train station. Dairy Farm is tucked away in the village of Barleythorpe with paddocks that give access out onto some stunning bridleways. Benefitting from well fenced paddocks, American style barn, ménage, woodland area and lake. This five bedroom, five bathroom, five reception room residence offers an impressive formal entrance and drawing room, large hand built living kitchen with Aga and entertaining room, whilst having a more homely sitting room and snug. Outside are a range of outbuildings with an oak garage and car ports. With character features throughout this stone built, largely single storey home provides spacious well-presented accommodation. NO CHAIN