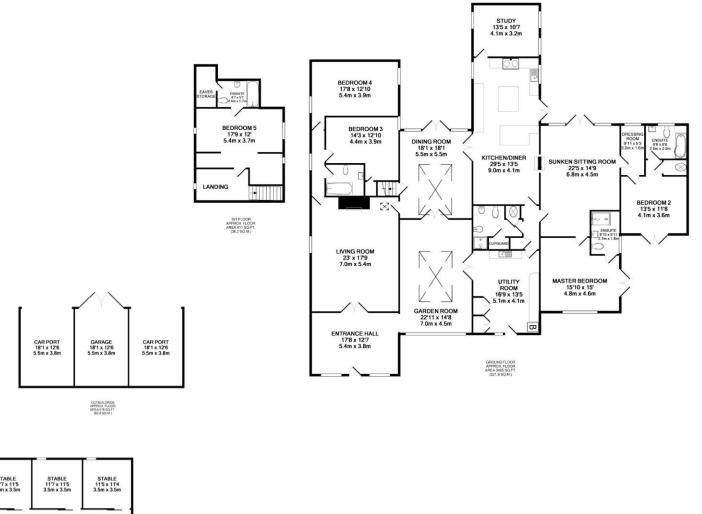

## Equestrian Property POPULAR VILLAGE LOCATION

Set in its own grounds of approximately 4.3 acres with further land available by separate negotiation, with probably some of the finest equestrian facilities and only being a short distance from Oakham town centre and within walking distance of the train station. Dairy Farm is tucked away in the village of Barleythorpe with paddocks that give access out onto some stunning bridleways. Benefitting from well fenced paddocks, American style barn, ménage, woodland area and lake. This five bedroom, five bathroom, five reception room residence offers an impressive formal entrance and drawing room, large hand built living kitchen with Aga and entertaining room, whilst having a more homely sitting room and snug. Outside are a range of outbuildings with an oak garage and car ports. With character features throughout this stone built, largely single storey home provides spacious well-presented accommodation. NO CHAIN

N.B. The land may be subject to an uplift clause for development, subject to offer.

HAY STORE 11'2 x 9'9 3.4m x 3.0m

STABLE 14'4 x 11'2 4.4m x 3.4m

STABLES APPROX FLOOR AREA 2477 SQ.FT. (230 1 SQ.M.)

COUNTRY www.countryequestrianhomes.com EQUESTRIAN office@countryequestrianhomes.com