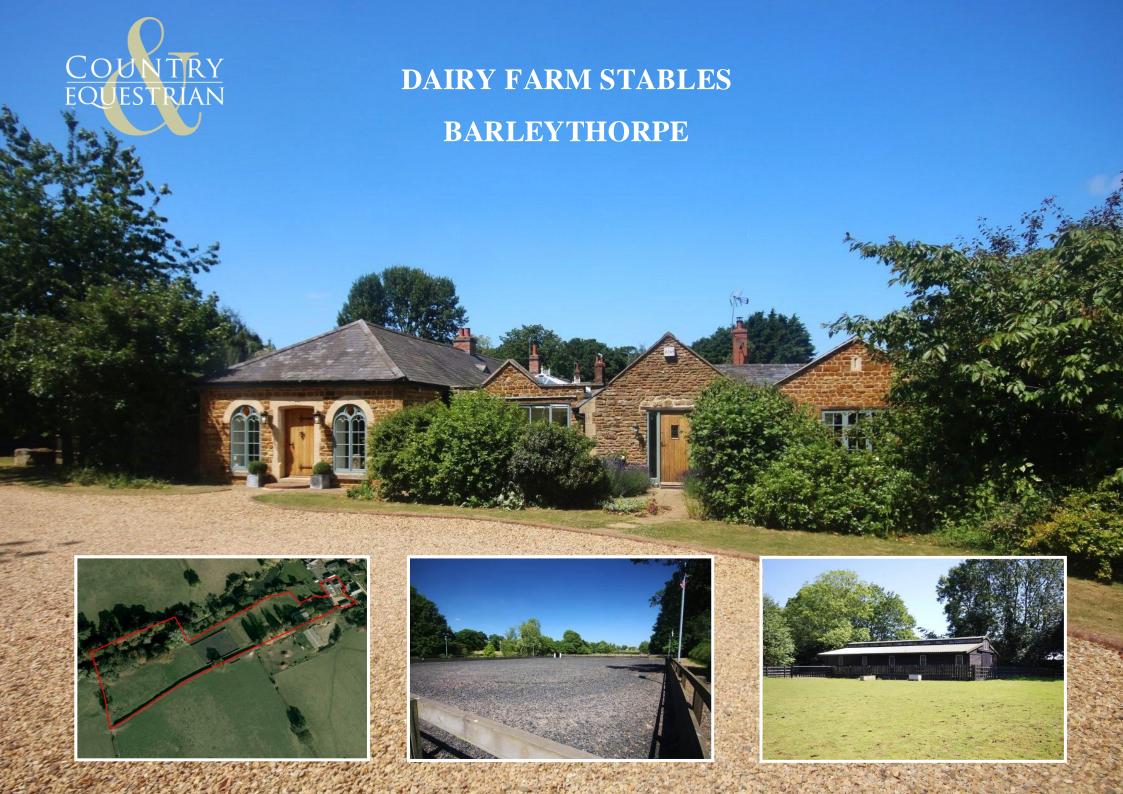

## Equestrian Property POPULAR VILLAGE LOCATION

Set in its own grounds of approximately 4.3 acres with further land available by separate negotiation, with probably some of the finest equestrian facilities and only being a short distance from Oakham town centre and within walking distance of the train station. Dairy Farm is tucked away in the village of Barleythorpe with paddocks that give access out onto some stunning bridleways. Benefitting from well fenced paddocks, American style barn, ménage, woodland area and lake. This five bedroom, five bathroom, five reception room residence offers an impressive formal entrance and drawing room, large hand built living kitchen with Aga and entertaining room, whilst having a more homely sitting room and snug. Outside are a range of outbuildings with an oak garage and car ports. With character features throughout this stone built, largely single storey home provides spacious well-presented accommodation. NO CHAIN