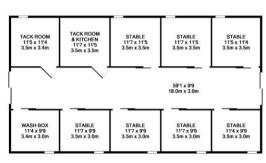

N.B. The land may be subject to an uplift clause for development, subject to offer.

HAY STORE 11'2 x 9'9 3.4m x 3.0m

STABLE 14'4 x 11'2 4.4m x 3.4m

STABLES APPROX FLOOR AREA 2477 SQ.FT. (230 1 SQ.M.)

COUNTRY www.countryequestrianhomes.com EQUESTRIAN office@countryequestrianhomes.com

CLA

STABLE 14'3 x 11'2 4.4m x 3.4m

OAKHAM 36 High Stree LE15 6AL UPPINGHAM 2 Orange Street LE15 9SQ 01572 821935 MELTON
25 Burton Street
LE13 1AE
01664 491610

STAMFORD 1 Sheep Market PE9 2RB 01572 821935 GRANTHAM
The London Platform
NG31 6BT