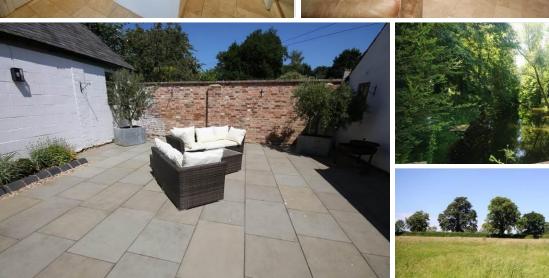

## Equestrian Property POPULAR VILLAGE LOCATION

Set in its own grounds of approximately 4.3 acres with further land available by separate negotiation, with probably some of the finest equestrian facilities and only being a short distance from Oakham town centre and within walking distance of the train station. Dairy Farm is tucked away in the village of Barleythorpe with paddocks that give access out onto some stunning bridleways. Benefitting from well fenced paddocks, American style barn, ménage, woodland area and lake. This five bedroom, five bathroom, five reception room residence offers an impressive formal entrance and drawing room, large hand built living kitchen with Aga and entertaining room, whilst having a more homely sitting room and snug. Outside are a range of outbuildings with an oak garage and car ports. With character features throughout this stone built, largely single storey home provides spacious well-presented accommodation. NO CHAIN