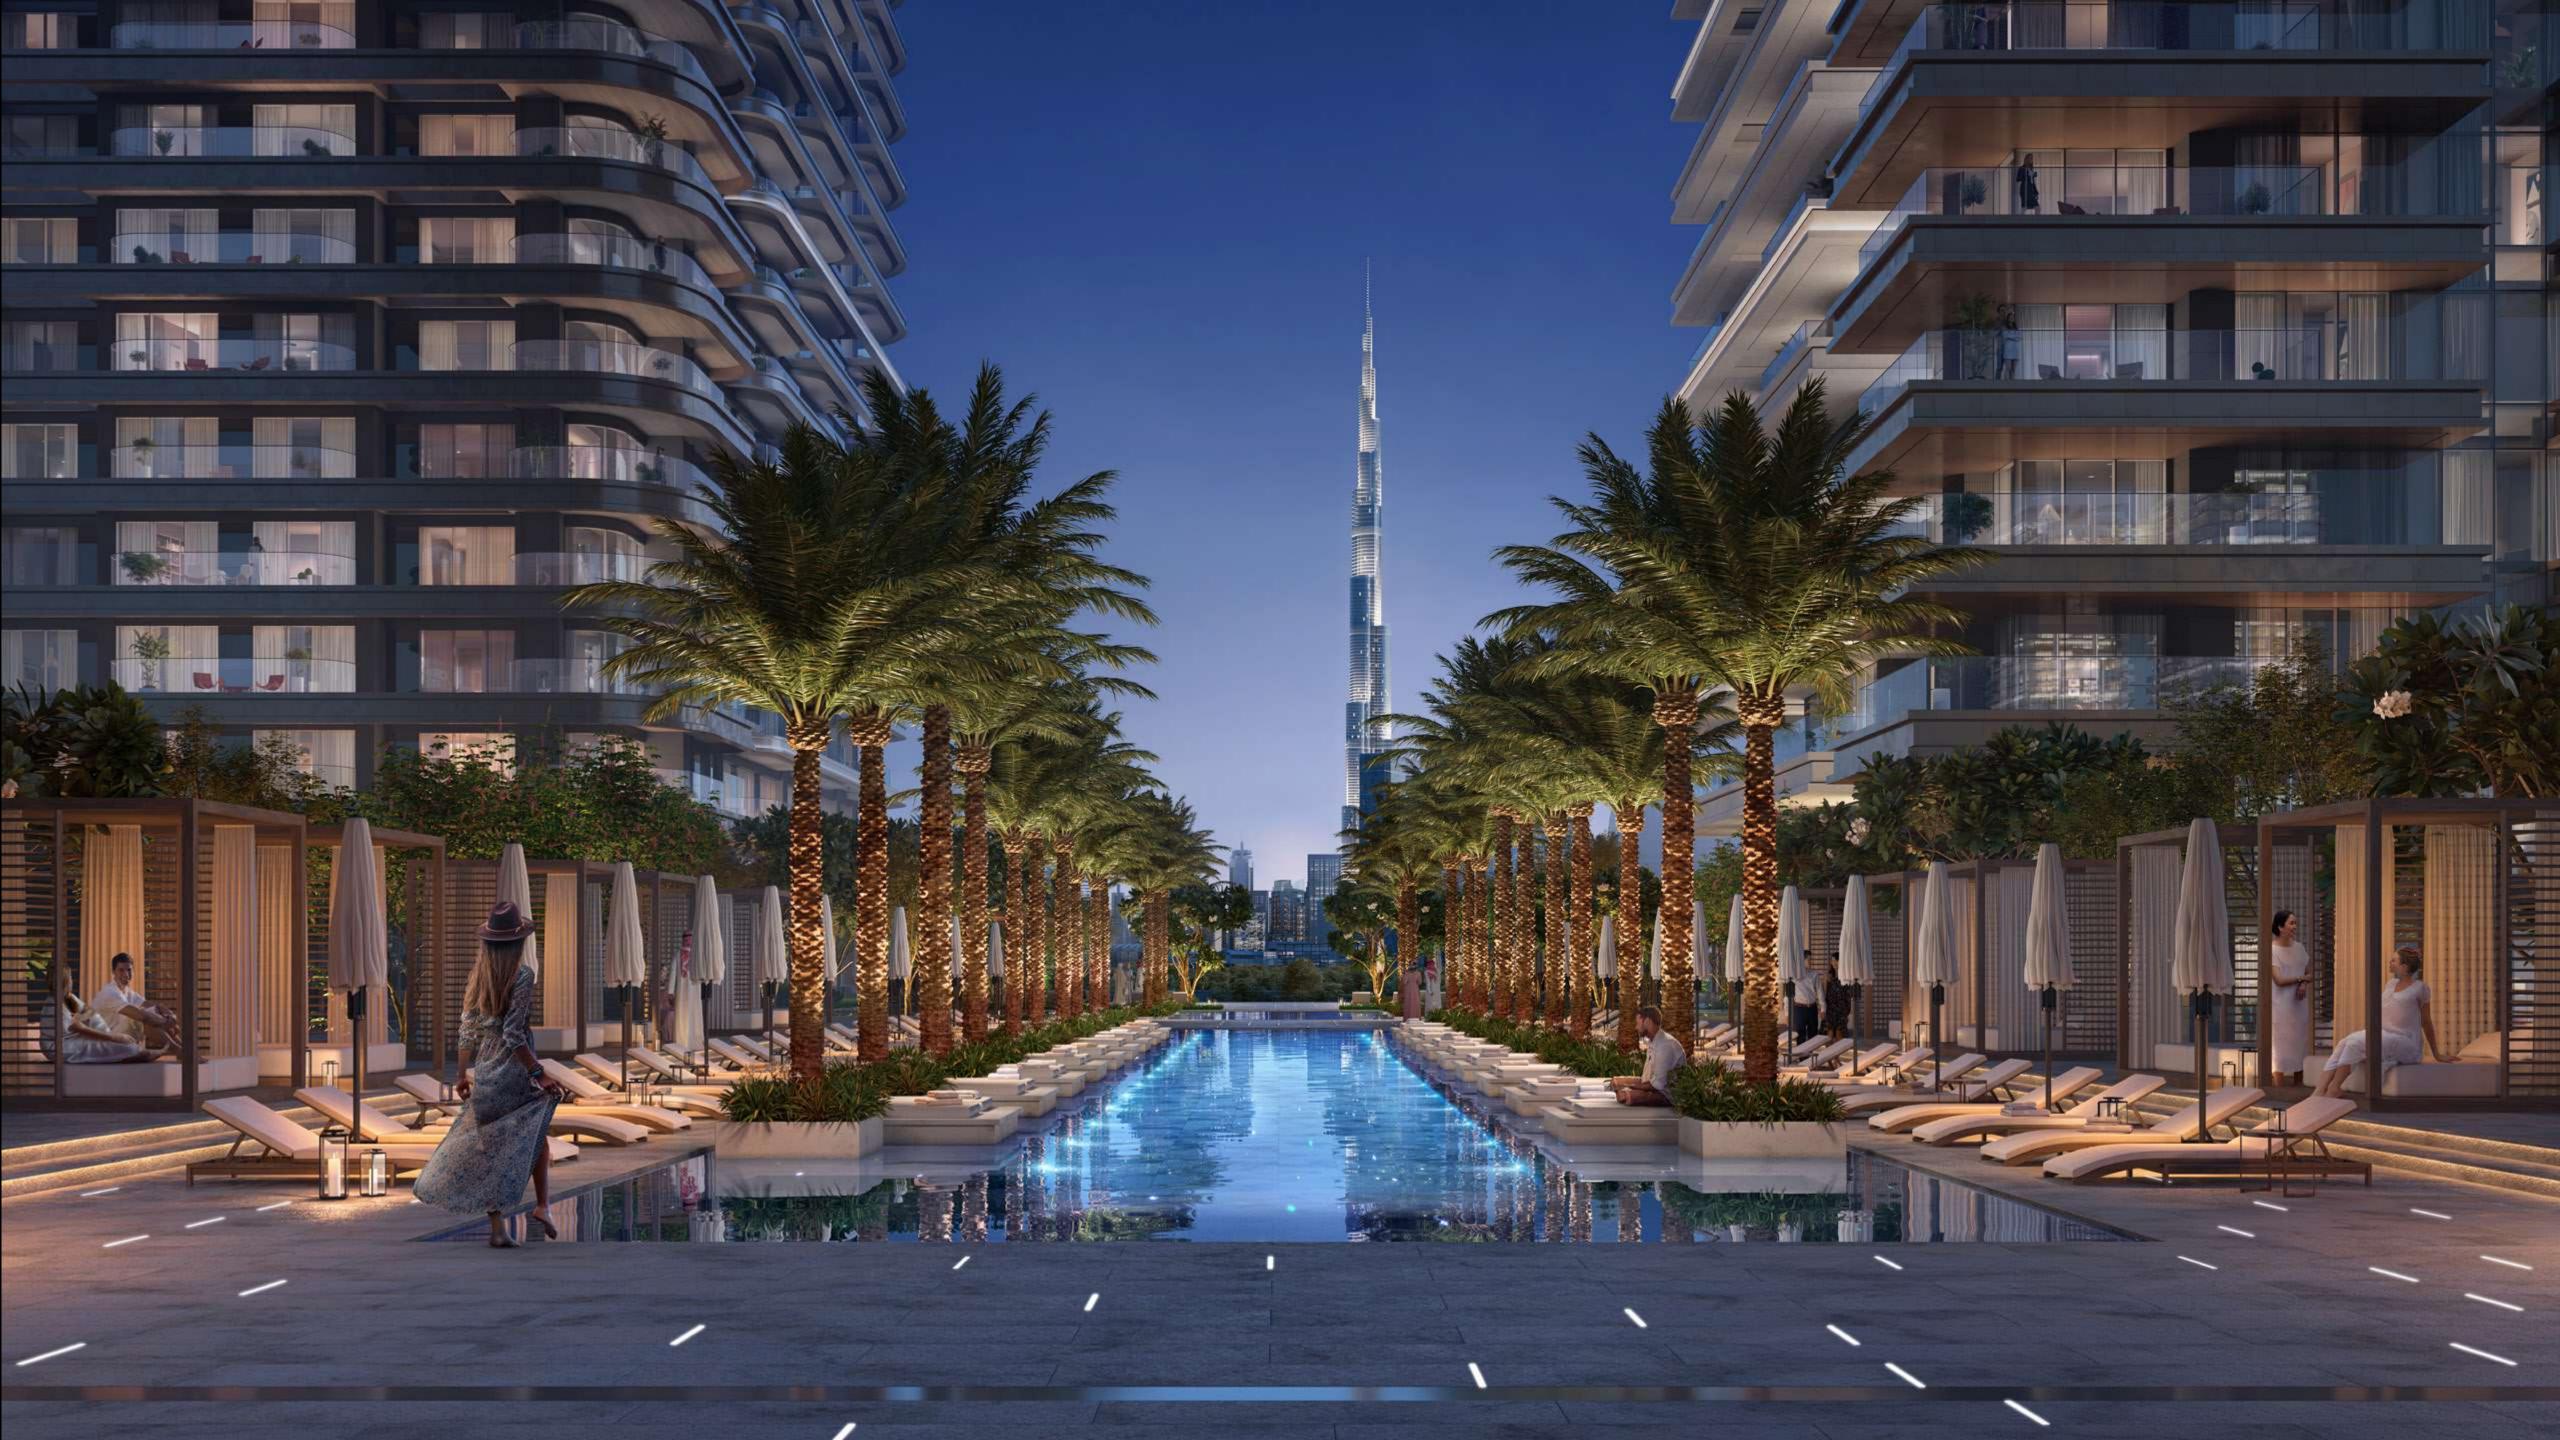

At Address Residences Zabeel, the podium level seamlessly combines comfort with community. Here, the Central Vista and Zabeel Pools offer aquatic escapes amidst city life. A fully-equipped gym, shaded kids' area, and barbecue pods cater to fitness, family fun, and social gatherings, while the yoga deck provides a tranquil retreat.

| _ | Communal Lawn             | _ | Central Vista Pool                        | _ | Zabeel Pool          |
|---|---------------------------|---|-------------------------------------------|---|----------------------|
|   | Burj Pool                 |   | Shaded Kids Pool<br>& Kids' Play Area     | _ | Fully Equippe<br>Gym |
|   | Function Pavilion         |   | Split Level Terrace<br>with Seating Areas |   | Yoga Deck            |
| _ | Barbeque Communal<br>Pods | _ | Multipurpose - Kid's<br>Pavilion          |   | Floating Deck        |