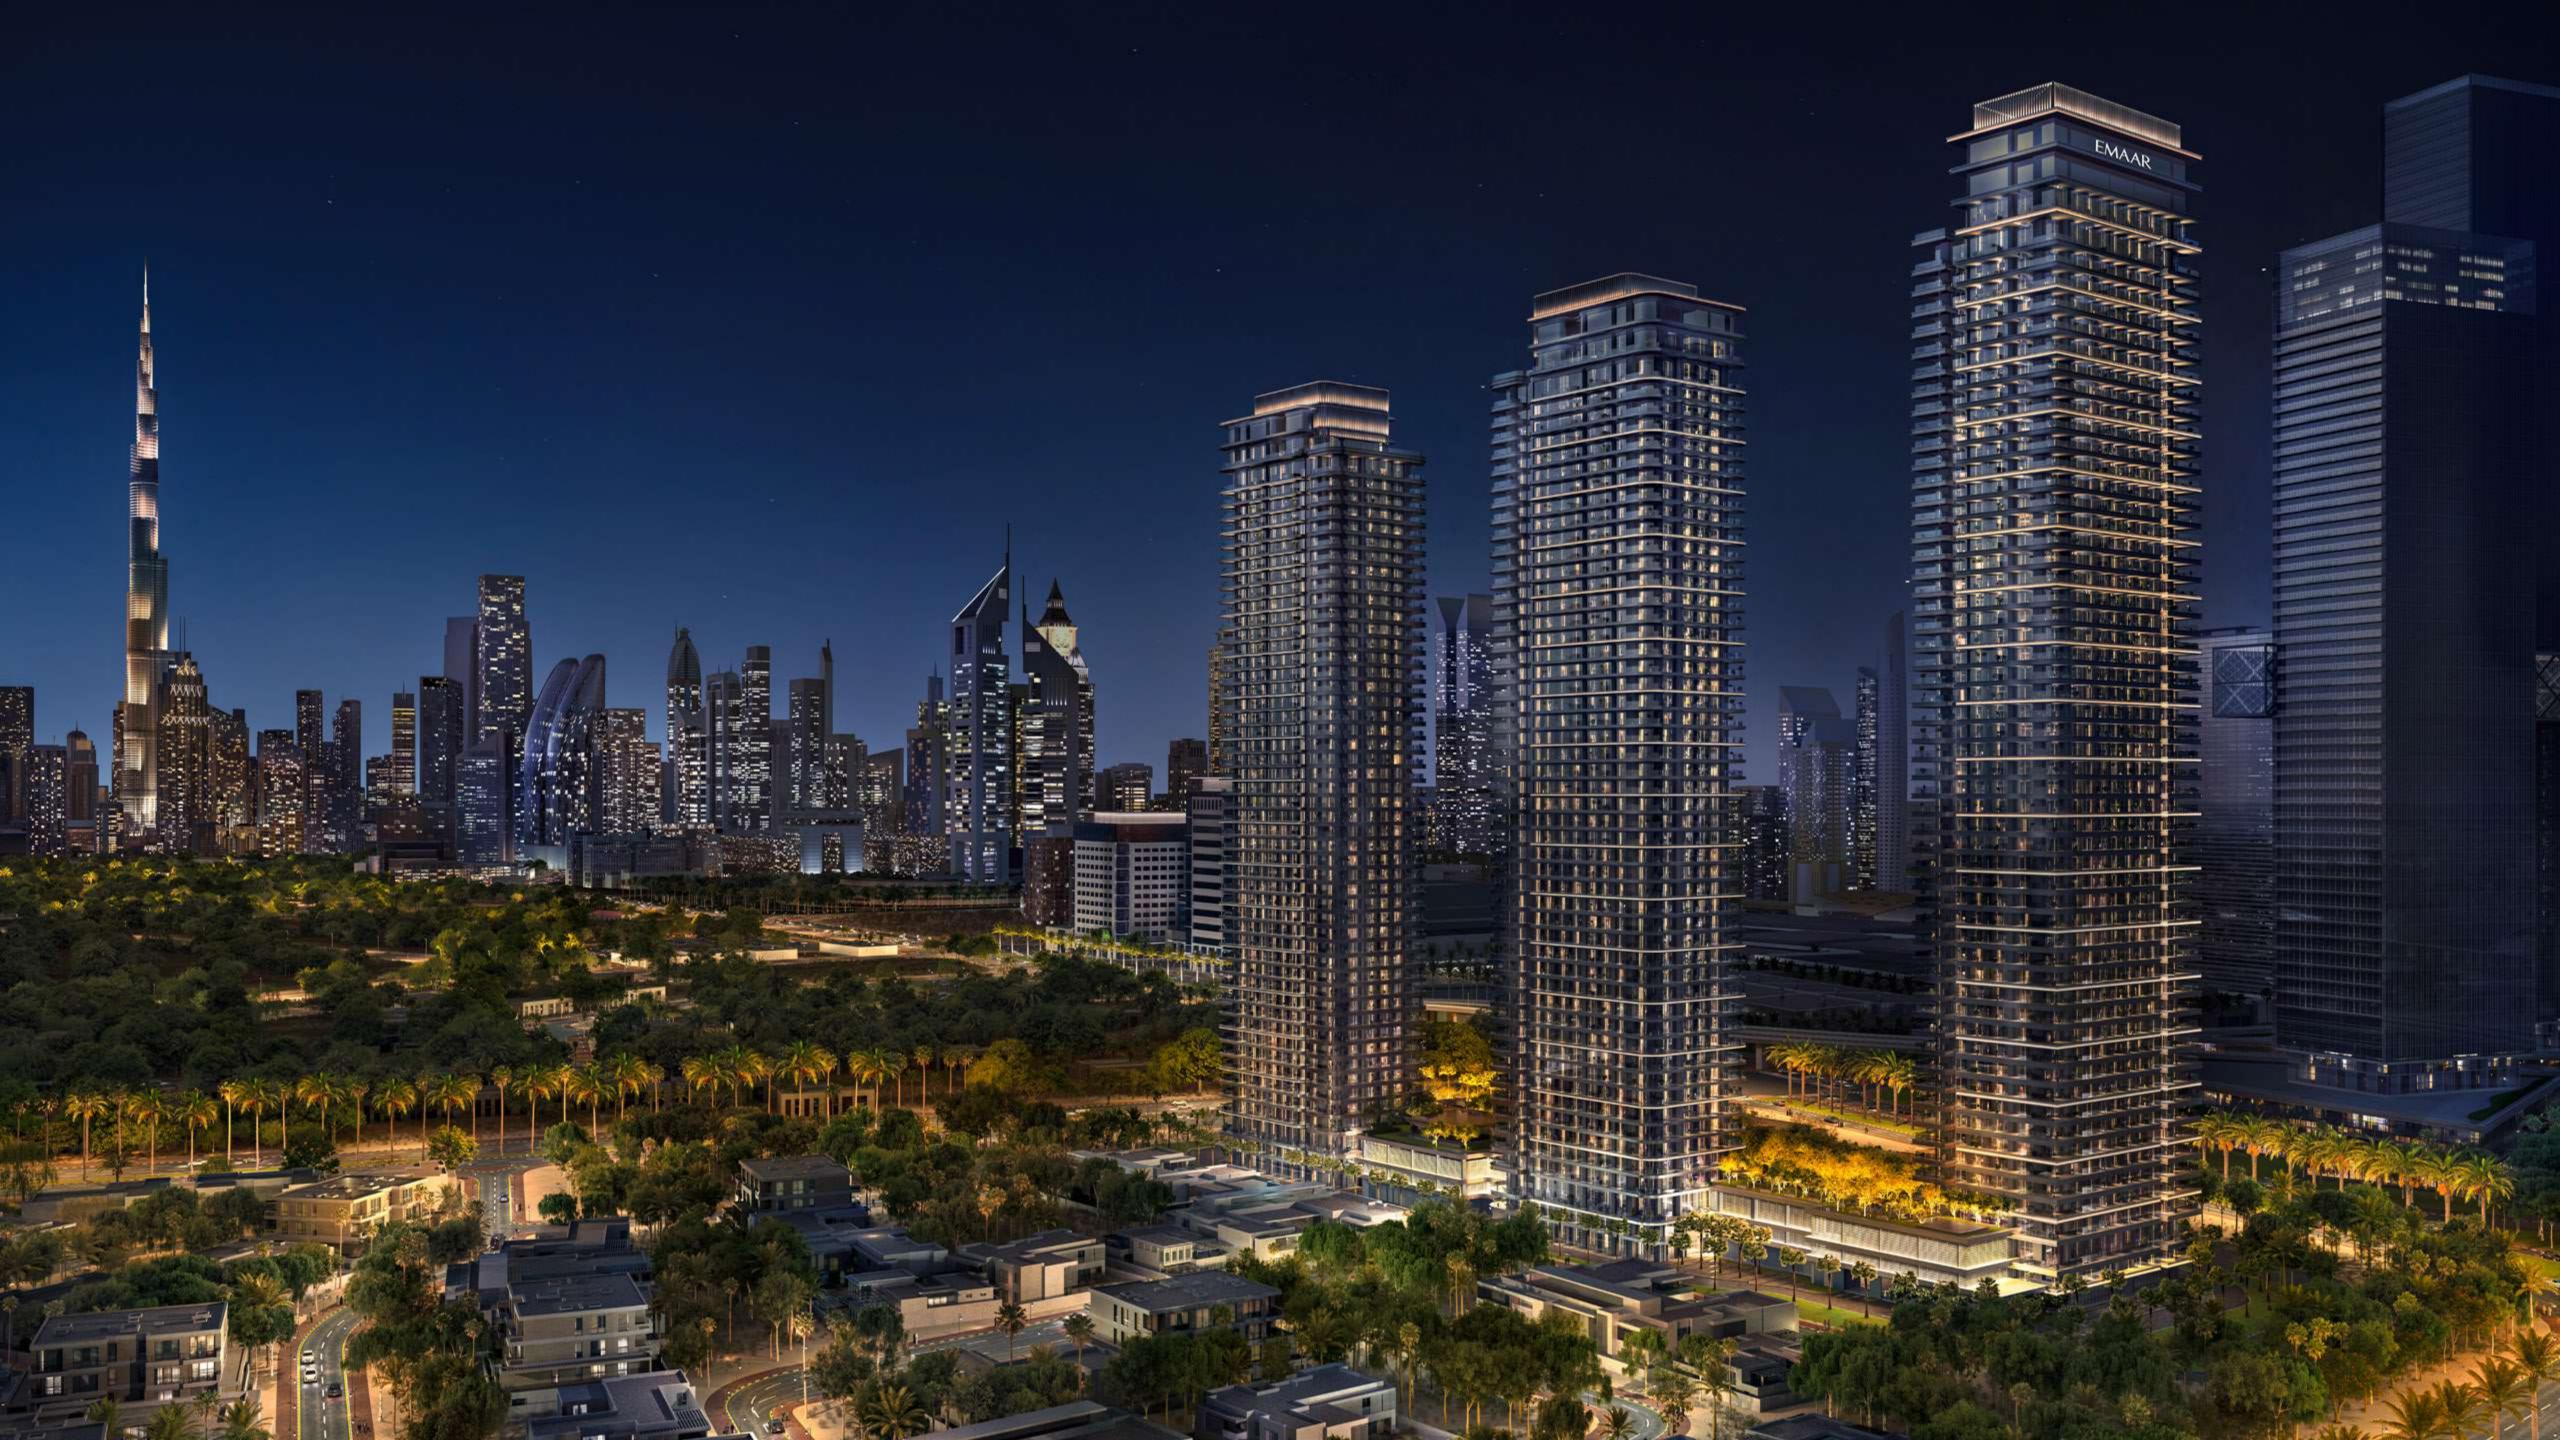

#### 17 minutes

to Dubai International Airport

Imagine a home where the city's heartbeat feels like a soothing rhythm. Tower 1, standing at 198.85 meters with 50 floors, is exactly that – a sanctuary high above the bustling streets, offering an escape into tranquillity. Each residence here is a blend of comfort and elegance, with views that stretch across the vibrant cityscape.

Uninterrupted views over Burj Khalifa and Dubai Creek Harbour, a blend of urban vibrancy and serene landscapes.

In Tower 2, the sky is not the limit; it's just the beginning. As the tallest tower, reaching 232.85 meters with 58 floors, it offers an elevated living experience. The residences in this tower are designed for those who aspire to live above it all, with stunning views that are as limitless as the possibilities they offer.

Step into Tower 3, a 205.35-meter-tall emblem of modern luxury. With 52 floors, each residence here speaks to the soul of the city dweller who craves a contemporary yet comfortable lifestyle. It's a place where elegance is not just in the details but also in the sweeping views that greet you every day.

The Cornerstone of Elegance

Expansive views that capture the essence of life in Dubai, overlooking the Zabeel Park, city's vibrant streets and beyond.

Located on a prime corner of the site, Tower 4 rises majestically to 214.35 meters with 54 floors. It's not just a place to live; it's a lifestyle statement. Visible to all who pass by, it stands as a symbol of luxury living, offering an exclusive and thrilling lifestyle.