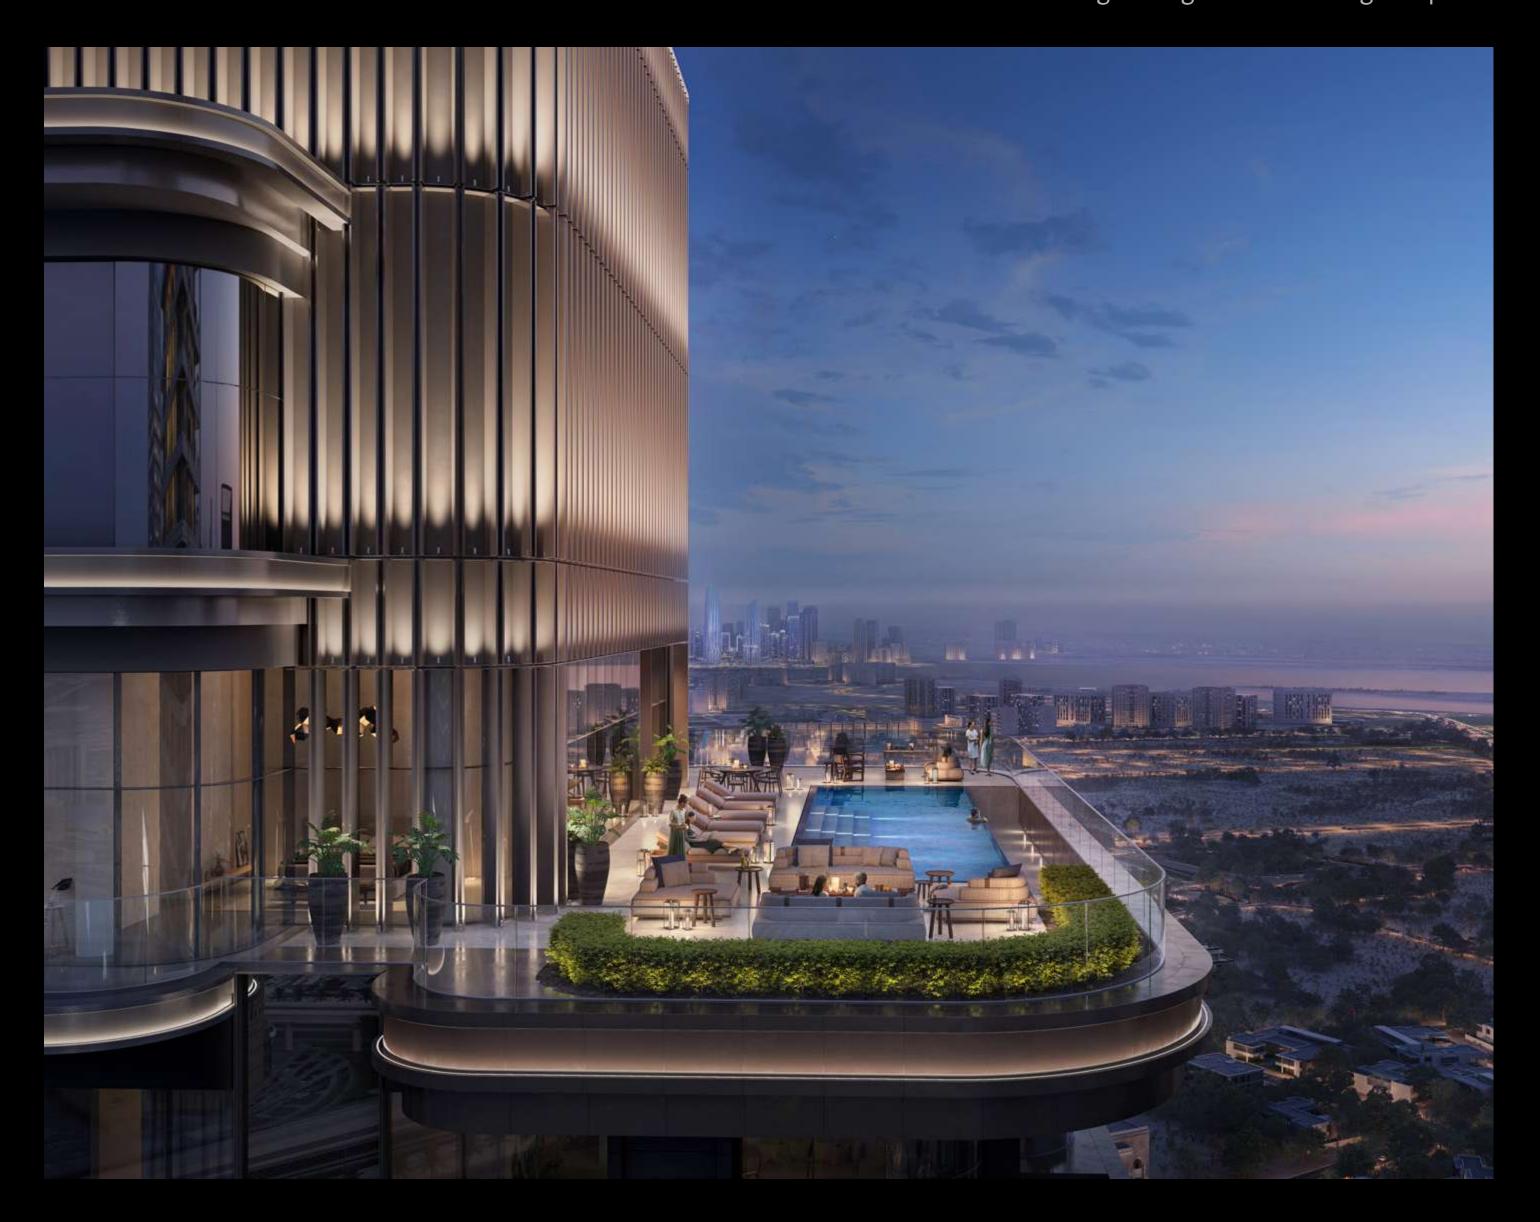

# A World of Exclusive Indulgences

Experience a world where luxury is at your fingertips. From the top-tier gym to the inviting cafés, the retail area at Address Residences Zabeel offers a lifestyle that redefines indulgence. Each amenity is designed to offer convenience catering to every need.

At Address Residences Zabeel, the podium level seamlessly combines comfort with community. Here, the Central Vista and Zabeel Pools offer aquatic escapes amidst city life. A fully-equipped gym, shaded kids' area, and barbecue pods cater to fitness, family fun, and social gatherings, while the yoga deck provides a tranquil retreat.

| _ | Communal Lawn             | _ | Central Vista Pool                        | _ | Zabeel Pool          |
|---|---------------------------|---|-------------------------------------------|---|----------------------|
|   | Burj Pool                 |   | Shaded Kids Pool<br>& Kids' Play Area     | _ | Fully Equippe<br>Gym |
|   | Function Pavilion         |   | Split Level Terrace<br>with Seating Areas |   | Yoga Deck            |
| _ | Barbeque Communal<br>Pods | _ | Multipurpose - Kid's<br>Pavilion          |   | Floating Deck        |