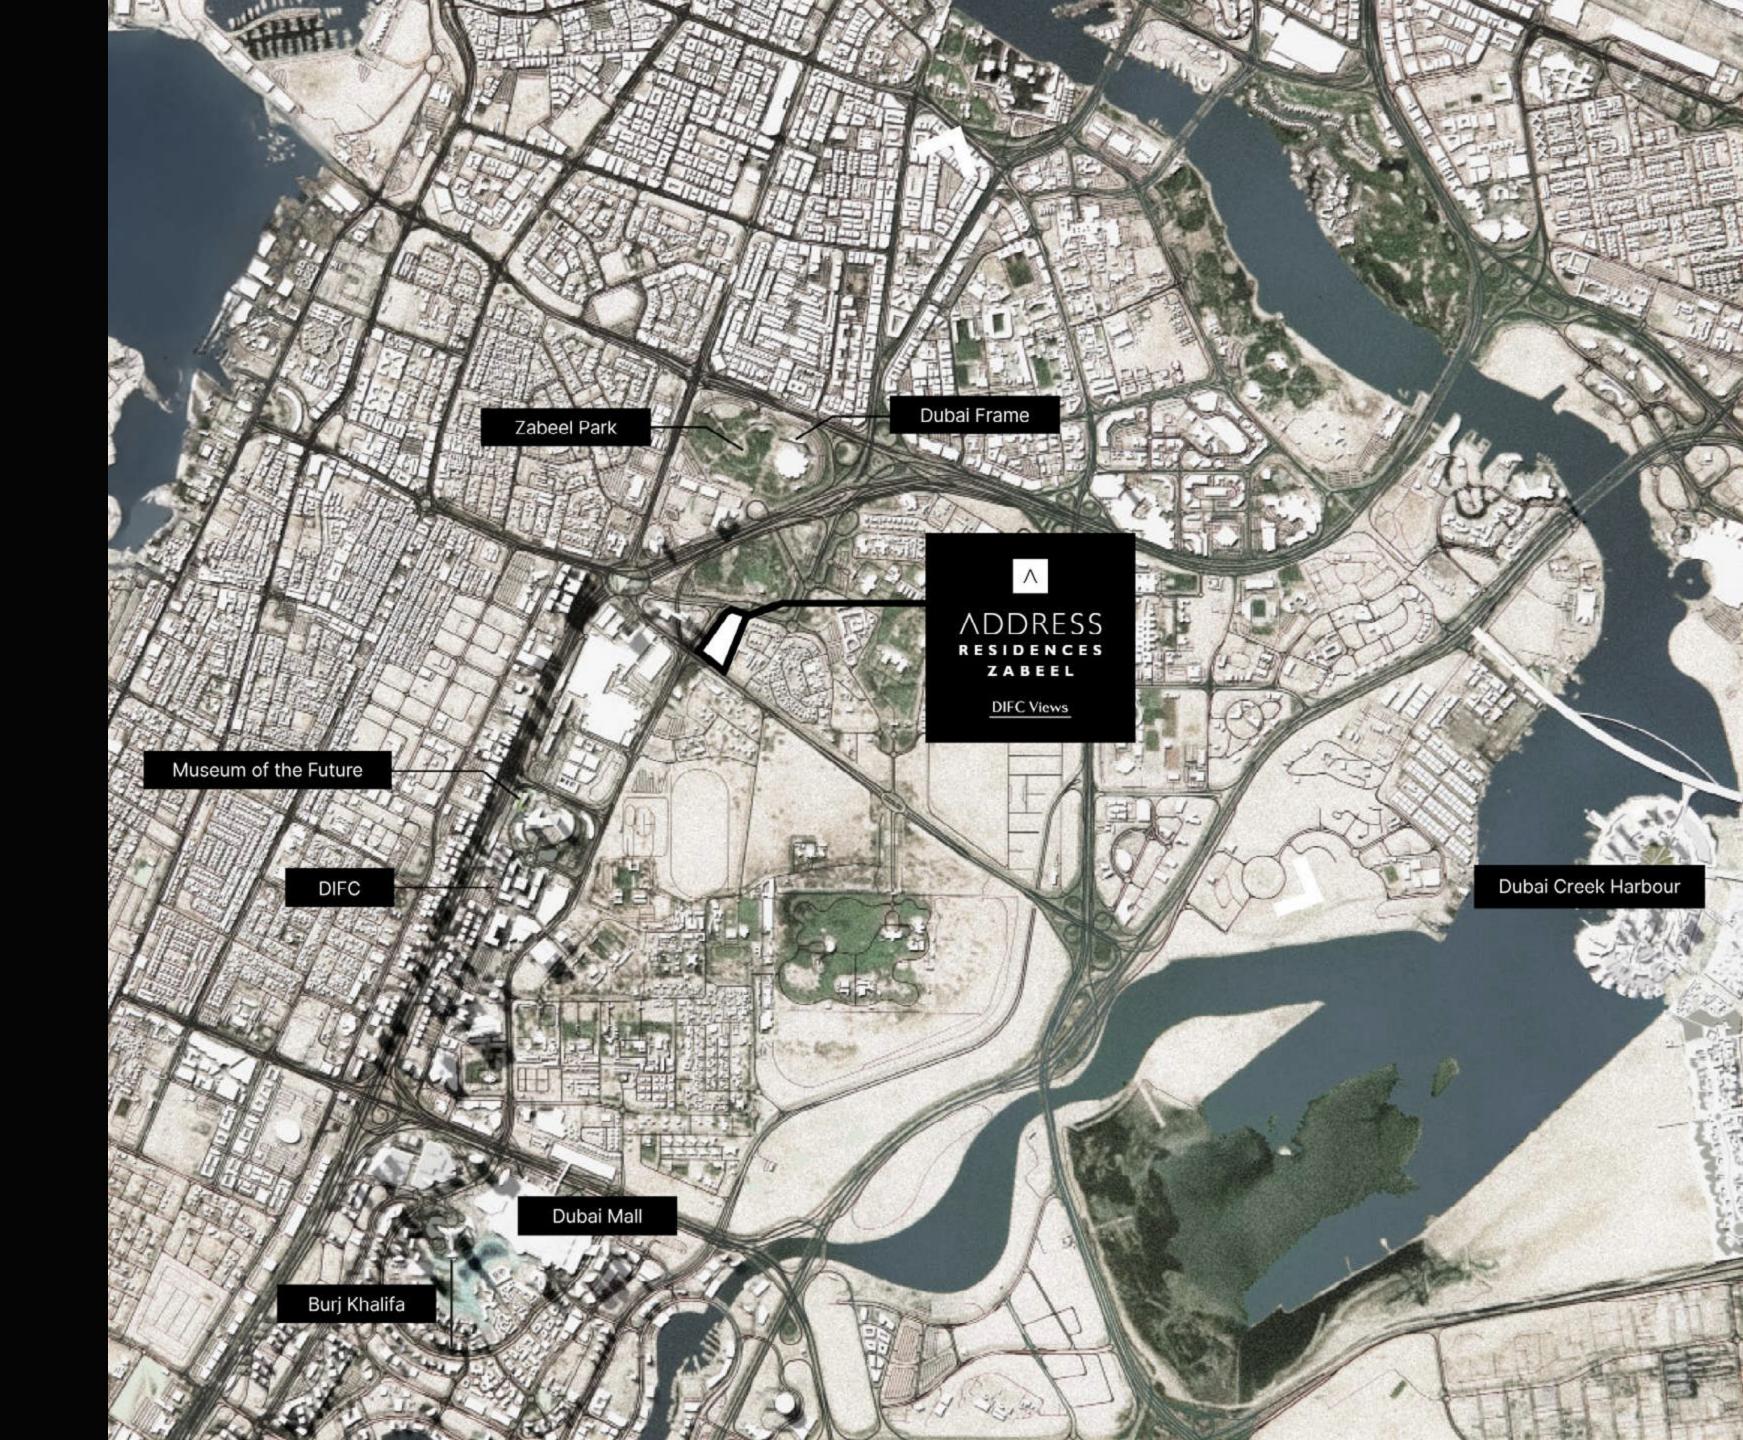

### Zabeel District

Zabeel District in Dubai is a haven of tranquillity and luxury. It's a place where the city's rhythm slows down, allowing residents to savour a more relaxed lifestyle. The area is known for its lush greenery, with Zabeel Park being a central feature, offering a spacious oasis amidst the urban landscape. The Zabeel area boasts elegant villas that stand as symbols of comfort and sophistication. It's a neighbourhood that brings together the peace of suburban living with the convenience of city life, marked by the presence of the Dubai Frame, a structure that beautifully frames the contrasting vistas of Dubai's historic and modern skylines.

# Dubai International Financial Centre (DIFC)

The Dubai International Financial Centre (DIFC) pulsates with the energy of a global financial hub. This is where ambition and progress converge, offering a dynamic urban environment for professionals.

# At the Heart of It All

#### Across the street

from Dubai International Convention and Exhibition Centre and Zabeel Park

#### Minutes away

from Dubai International Financial Centre

#### 5 minutes

to Downtown Dubai

#### 17 minutes

to Dubai International Airport

Imagine a home where the city's heartbeat feels like a soothing rhythm. Tower 1, standing at 198.85 meters with 50 floors, is exactly that – a sanctuary high above the bustling streets, offering an escape into tranquillity. Each residence here is a blend of comfort and elegance, with views that stretch across the vibrant cityscape.