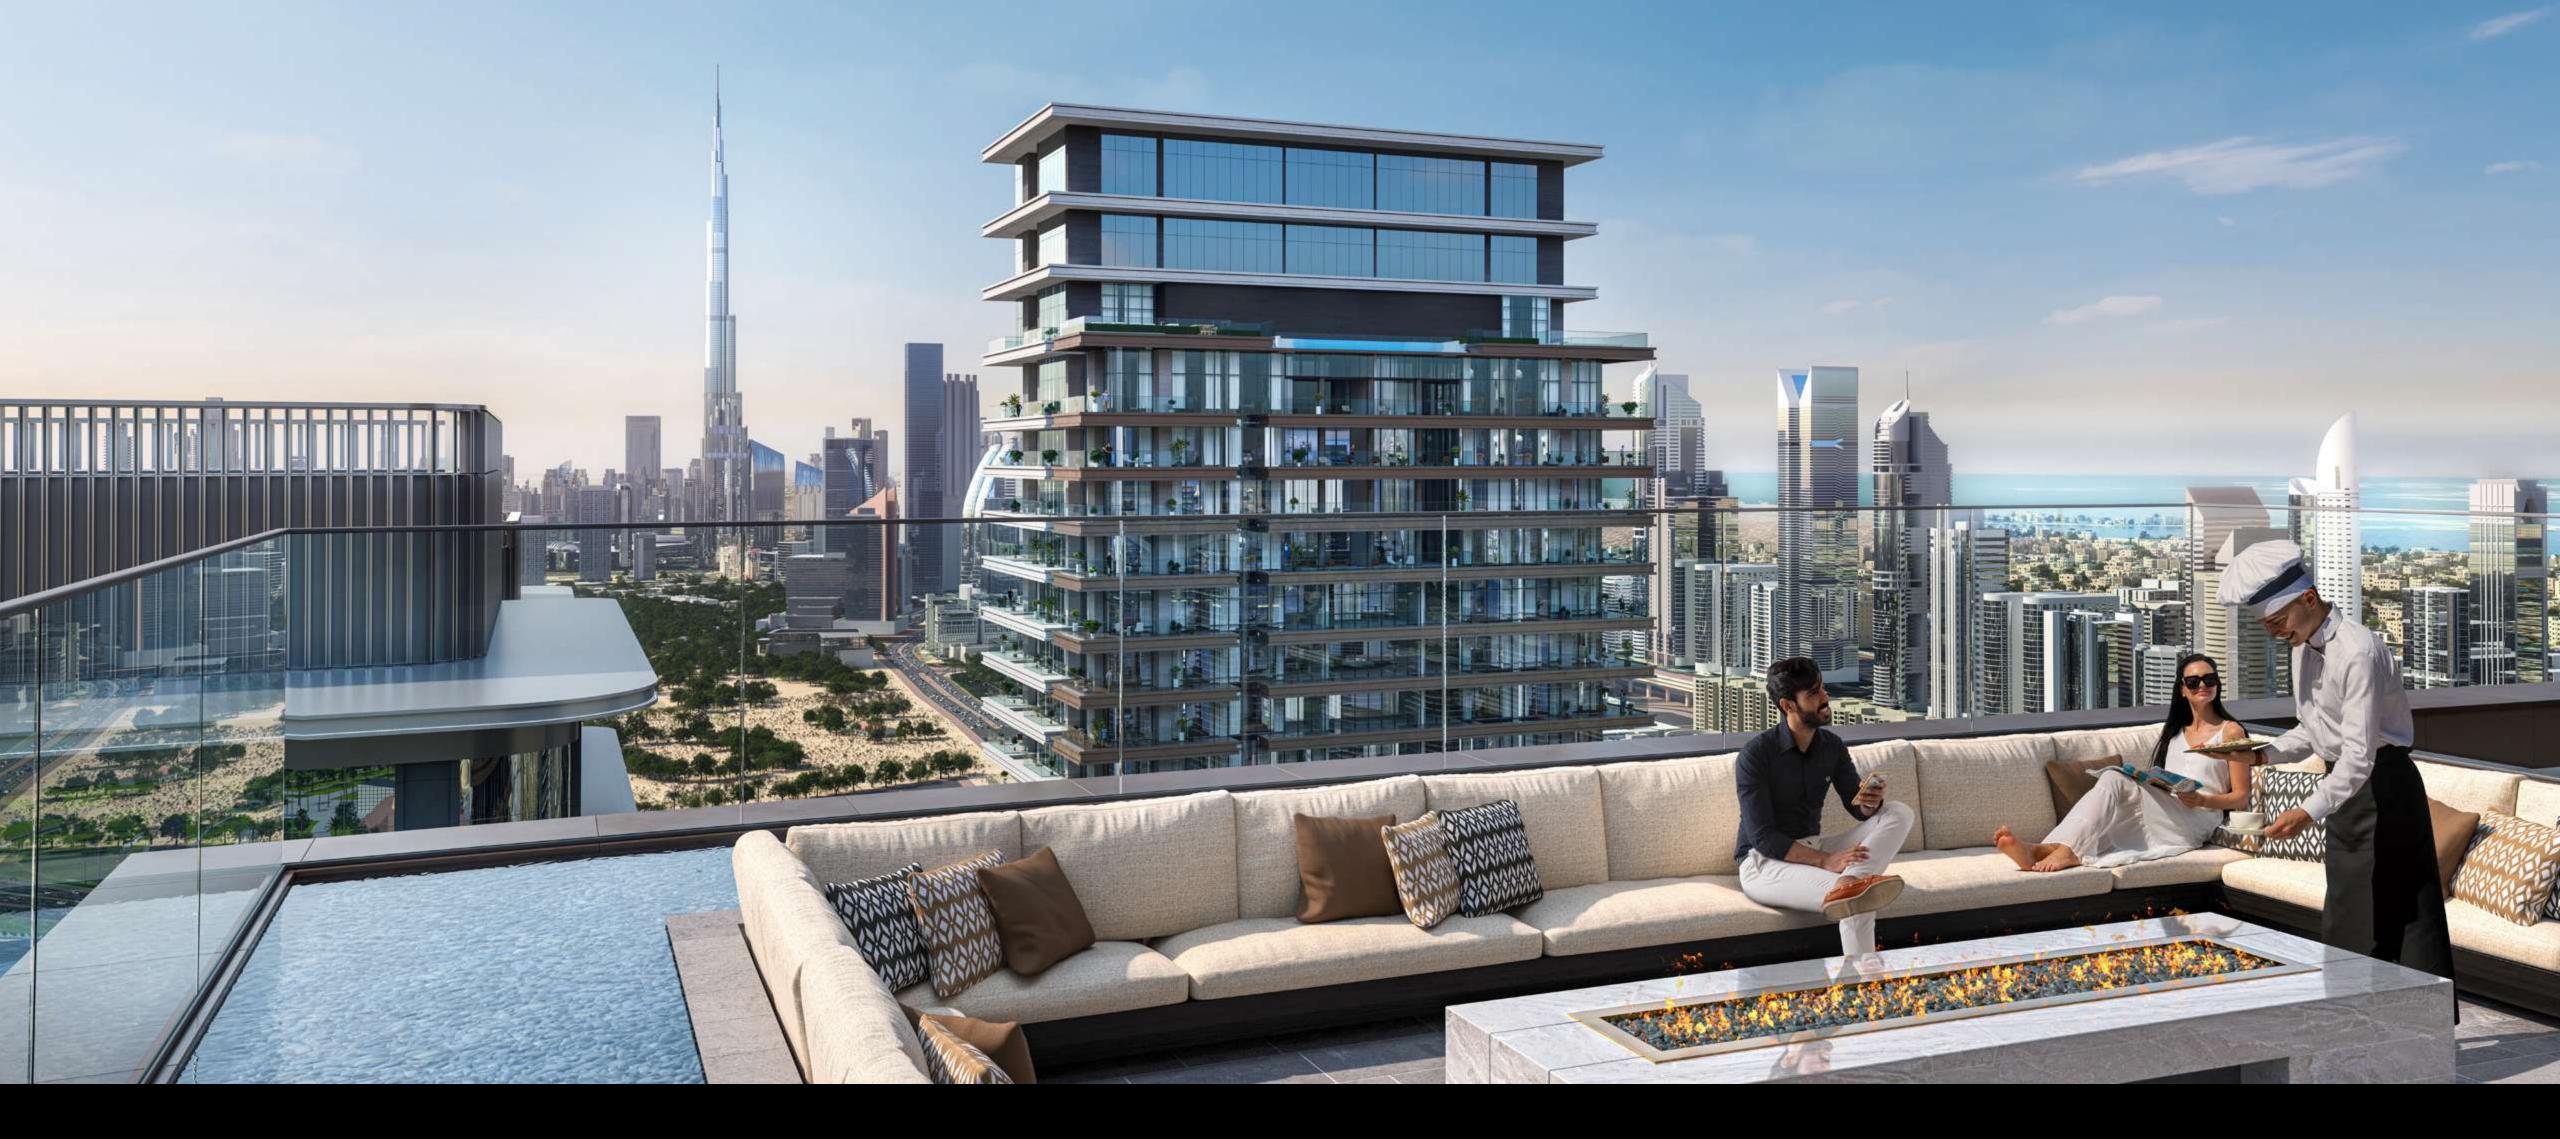

# A World of Exclusive Indulgences

Experience a world where luxury is at your fingertips. From the top-tier gym to the inviting cafés, the retail area at Address Residences Zabeel offers a lifestyle that redefines indulgence. Each amenity is designed to offer convenience catering to every need.

At Address Residences Zabeel, the podium level seamlessly combines comfort with community. Here, the Central Vista and Zabeel Pools offer aquatic escapes amidst city life. A fully-equipped gym, shaded kids' area, and barbecue pods cater to fitness, family fun, and social gatherings, while the yoga deck provides a tranquil retreat.

| _ | Communal Lawn             | _ | Central Vista Pool                        | _ | Zabeel Pool          |
|---|---------------------------|---|-------------------------------------------|---|----------------------|
|   | Burj Pool                 |   | Shaded Kids Pool<br>& Kids' Play Area     | _ | Fully Equippe<br>Gym |
|   | Function Pavilion         |   | Split Level Terrace<br>with Seating Areas |   | Yoga Deck            |
| _ | Barbeque Communal<br>Pods | _ | Multipurpose - Kid's<br>Pavilion          |   | Floating Deck        |