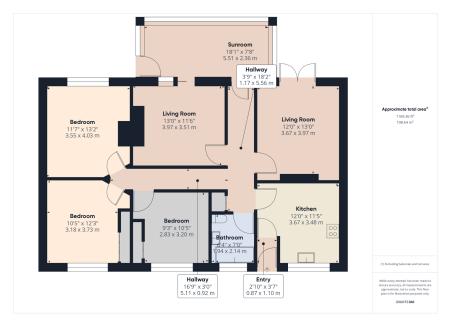

## Storm Porch

Door from front leads into the storm porch. Door to Kitchen

Kitchen - 3.66m x 3.48m (12'0" x 11'5")

Front aspect double glazed window. Range of wall and base units. Gas hob and electric oven with extractor over. Space for fridge freezer. Space and plumbing for washing machine.

## Inner Hall

Doors to all rooms. Access to loft.

Living Room - 3.66m x 3.96m (12'0" x 13'0")

Rear aspect patio doors. Fireplace with surround.

Dining Room - 3.96m x 3.51m (13'0" x 11'6")

Rear aspect patio doors into sun room.

## Sun Room

Windows and door opens into the rear garden.

```
Bedroom One - 3.53m x 4.01m (11'7" x 13'2")
```

Rear aspect windows.

Bedroom Two - 3.73m x 3.18m (12'3" x 10'5")

Front aspect window. Built in wardrobe

Bedroom Three - 3.18m x 2.82m (10'5" x 9'3")

Front aspect window. Storage cupboard.

## Bathroom

Front aspect window. Bath with shower mixer taps. Wash hand basin and low level WC.

- Detached Bungalow
- Three Double Bedrooms
- EPC D

- Off Street Parking
- Three Reception Rooms
- Council Tax Band D