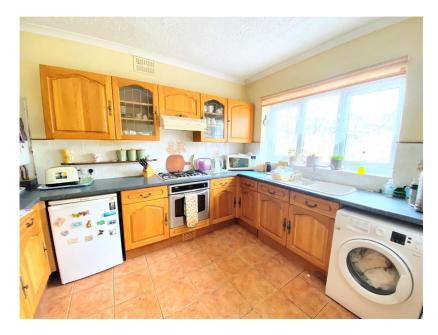

## Storm Porch

Door from front leads into the storm porch. Door to Kitchen

Kitchen - 3.66m x 3.48m (12'0" x 11'5")

Front aspect double glazed window. Range of wall and base units. Gas hob and electric oven with extractor over. Space for fridge freezer. Space and plumbing for washing machine.