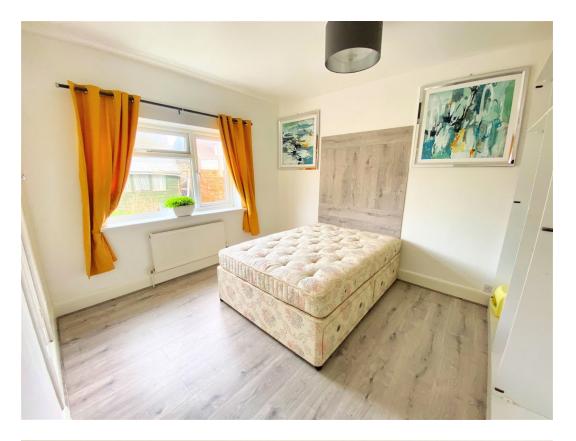

## Sun Room

Windows and door opens into the rear garden.

```
Bedroom One - 3.53m x 4.01m (11'7" x 13'2")
```

Rear aspect windows.

Bedroom Two - 3.73m x 3.18m (12'3" x 10'5")

Front aspect window. Built in wardrobe