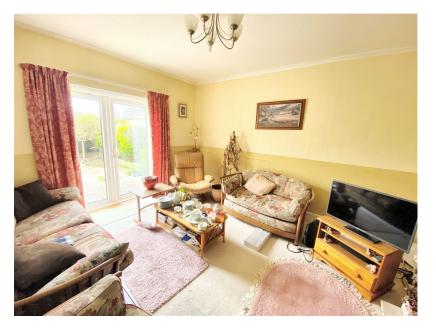

## Inner Hall

Doors to all rooms. Access to loft.

Living Room - 3.66m x 3.96m (12'0" x 13'0")

Rear aspect patio doors. Fireplace with surround.

Dining Room - 3.96m x 3.51m (13'0" x 11'6")

Rear aspect patio doors into sun room.