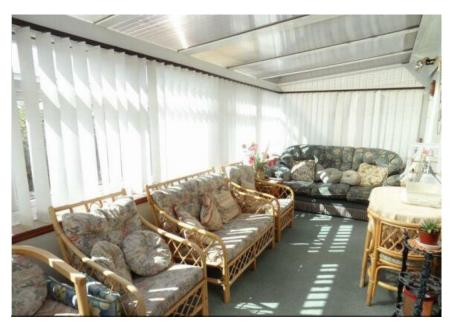

## Sun Room

Windows and door opens into the rear garden.

```
Bedroom One - 3.53m x 4.01m (11'7" x 13'2")
```

Rear aspect windows.

Bedroom Two - 3.73m x 3.18m (12'3" x 10'5")

Front aspect window. Built in wardrobe