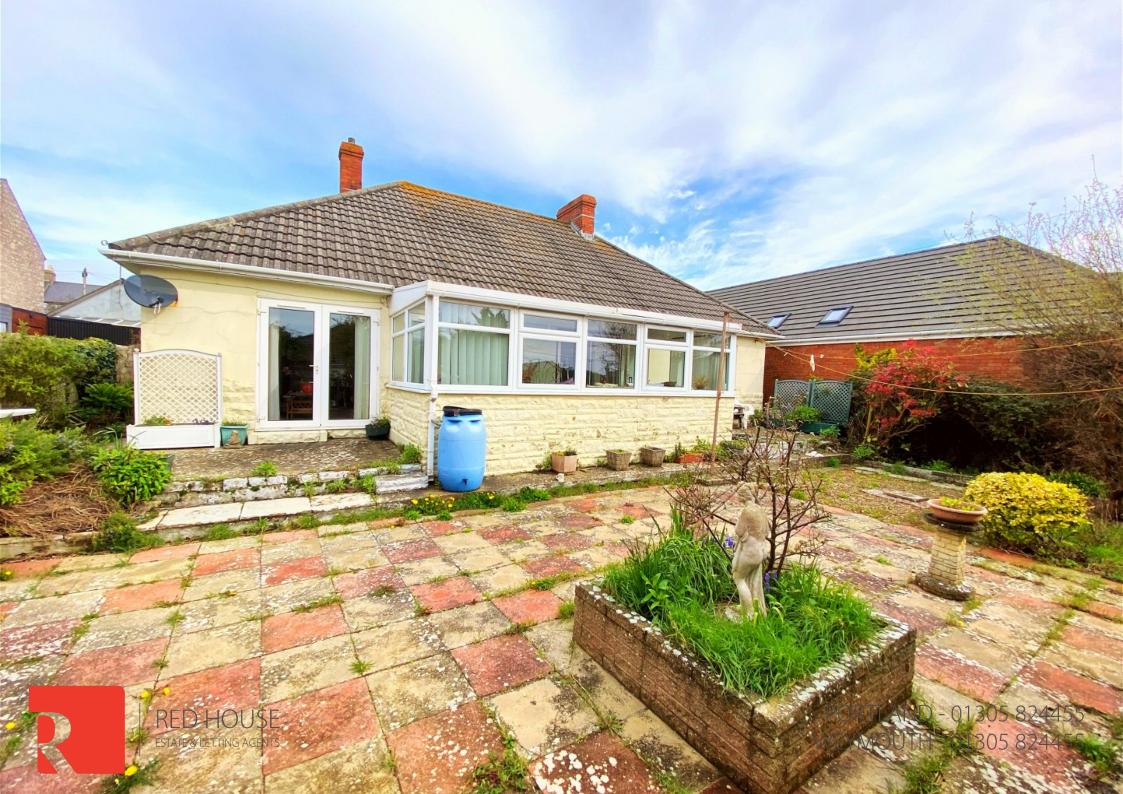

**Channel View Road, Portland, Dorset, DT5 2AZ** £335,000









**⊨** 3 🚰 1 🚍 2

## Storm Porch

Door from front leads into the storm porch. Door to Kitchen

Kitchen - 3.66m x 3.48m (12'0" x 11'5")

Front aspect double glazed window. Range of wall and base units. Gas hob and electric oven with extractor over. Space for fridge freezer. Space and plumbing for washing machine.

## Inner Hall

Doors to all rooms. Access to loft.

Living Room - 3.66m x 3.96m (12'0" x 13'0")

Rear aspect patio doors. Fireplace with surround.

Dining Room - 3.96m x 3.51m (13'0" x 11'6")

Rear aspect patio doors into sun room.

## Sun Room

Windows and door opens into the rear garden.

```
Bedroom One - 3.53m x 4.01m (11'7" x 13'2")
```

Rear aspect windows.

Bedroom Two - 3.73m x 3.18m (12'3" x 10'5")

Front