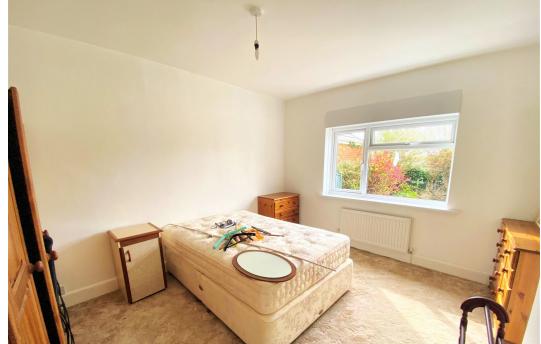

Bedroom Three - 3.18m x 2.82m (10'5" x 9'3")

Front aspect window. Storage cupboard.