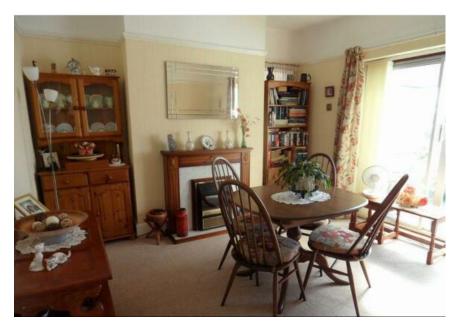

## Inner Hall

Doors to all rooms. Access to loft.

Living Room - 3.66m x 3.96m (12'0" x 13'0")

Rear aspect patio doors. Fireplace with surround.

Dining Room - 3.96m x 3.51m (13'0" x 11'6")

Rear aspect patio doors into sun room.