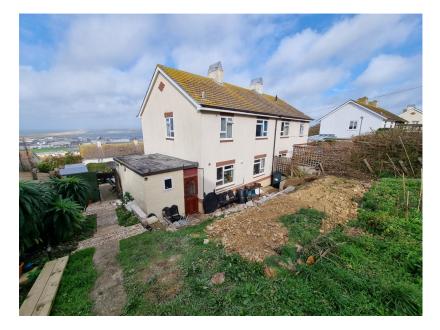

## Harbour View Road, Portland £240,000

- Stunning Views Of Chesil Southerly Aspect Garden Beach And Marina
- Three Double Bedrooms
- Landscaped Rear Garden
- Close To Local Amenities
- Short Stroll To Bus Route
- Isle Of Portland

Two Receptions

 Downstairs Shower Room Minutes From The Beach

Presenting a spacious THREE DOUBLE BEDROOM family home, boasting stunning PANORAMIC SEA VIEWS, SOUTHERLY ASPECT GARDEN & TWO RECEPTIONSM along with a ground floor SHOWER ROOM, perfectly positioned on the picturesque Isle of Portland. The property has been refurbished within the last 2 years and provides a great investment opportunity for Holiday letting or long term lets.