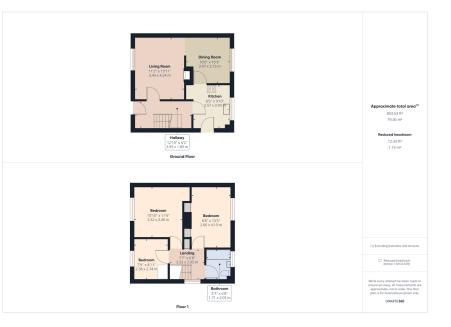

## Harbour View Road, Portland £240,000

- Stunning Views Of Chesil Southerly Aspect Garden Beach And Marina
- Three Double Bedrooms
- Landscaped Rear Garden
- Close To Local Amenities
- Short Stroll To Bus Route
- Isle Of Portland

Two Receptions

 Downstairs Shower Room Minutes From The Beach

Presenting a spacious THREE DOUBLE BEDROOM family home, boasting stunning PANORAMIC SEA VIEWS, SOUTHERLY ASPECT GARDEN & TWO RECEPTIONSM along with a ground floor SHOWER ROOM, perfectly positioned on the picturesque Isle of Portland. The property has been refurbished within the last 2 years and provides a great investment opportunity for Holiday letting or long term lets.