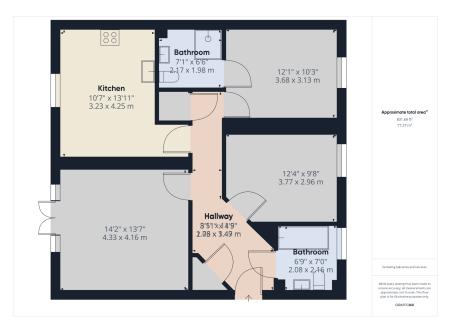

## Offers Over £220,000

- No Onward Chain
  Close To Smallmouth Beach
- Two Double Bedrooms
- Allocated Parking

Sea Views

Two Bathrooms

- Well Presented
- Balcony

- Kitchen/Diner
- Lift Access To All Floors

Showcasing to market this spacious TWO DOUBLE BEDROOM first floor apartment, boasting a BALCONY, TWO BATHROOMS and ALLOCATED PARKING, ideally situated in the popular passage close complex. Offered with NO ONWARD CHAIN this property is the perfect blend of comfort and convenience being just a stones throw to the beach and bus routes, which service into Weymouth and to the beautiful Isle of Portland.