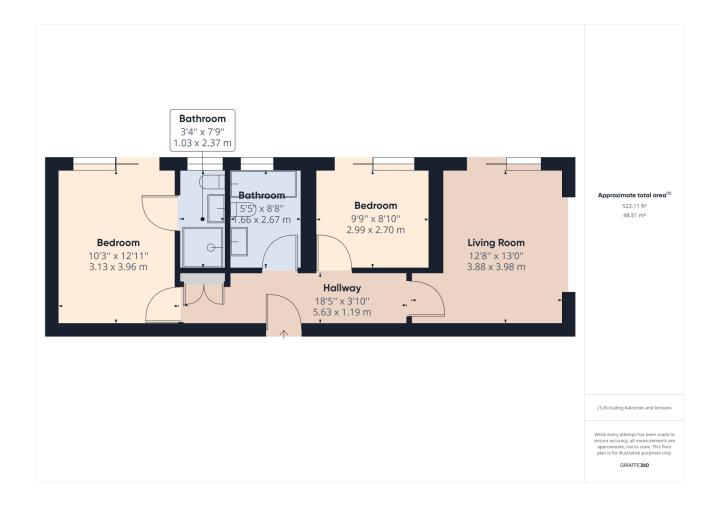

## Atlantic House, Portland

£150,000 Page 2 Page 2

Discover this well-presented two double bedroom first-floor apartment, perfectly situated on the picturesque Isle of Portland. Boasting a private balcony that spans the length of the property with patio doors from both bedrooms and kitchen, this apartment offers a blend of luxury and convenience. A secure gated entrance system allows for privacy to the complex and being offered with no onward chain, it is ready for immediate occupancy.

- · Two Double Bedroom Apartment
- Private Balcony
- · Allocated Parking
- · Well Presented
- · Bus Routes Nearby

- · No Onward Chain
- Two Bathrooms
- · Use Of Leisure Facilities
- · Close Proximity To Shops
- · Isle Of Portland