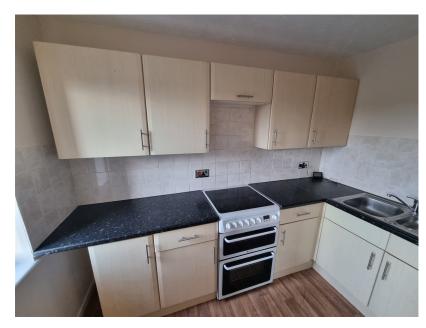

## Hall

Stairs rising to first floor.

Sitting Room - 4.5m x 2.79m (14'9" x 9'2")

Measured to include stairs. Front aspect window, radiator.

**Kitchen** - 2.29m x 1.3m (7'6" x 4'3")

Front aspect window, a range of fitted kitchen cabinets, sink and drainer, space for fridge, electric cooker, work surfaces.