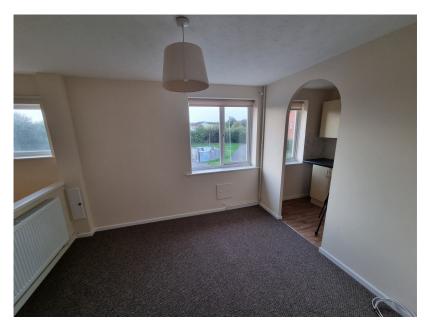

## Hall

Stairs rising to first floor.

Sitting Room - 4.5m x 2.79m (14'9" x 9'2")

Measured to include stairs. Front aspect window, radiator.

**Kitchen** - 2.29m x 1.3m (7'6" x 4'3")

Front aspect window, a range of fitted kitchen cabinets, sink and drainer, space for fridge, electric cooker, work surfaces.