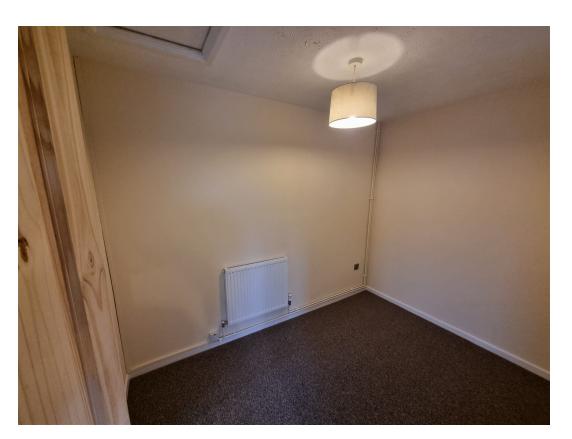

**Bedroom** - 2.97m x 2.01m (9'9" x 6'7")

Shared light to sitting room, open to dressing area with fitted wardrobe and space and plumbing for washing machine.