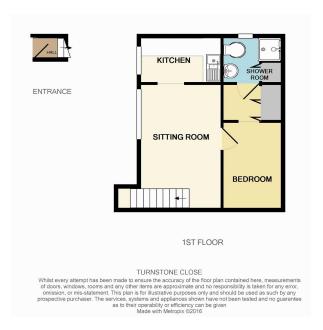

## Hall

Stairs rising to first floor.

Sitting Room - 4.5m x 2.79m (14'9" x 9'2")

Measured to include stairs. Front aspect window, radiator.

**Kitchen** - 2.29m x 1.3m (7'6" x 4'3")

Front aspect window, a range of fitted kitchen cabinets, sink and drainer, space for fridge, electric cooker, work surfaces.

**Bedroom** - 2.97m x 2.01m (9'9" x 6'7")

Shared light to sitting room, open to dressing area with fitted wardrobe and space and plumbing for washing machine.

## **Bathroom**

Side aspect window, shower cubicle, wash hand basin, WC, storage cupboard.