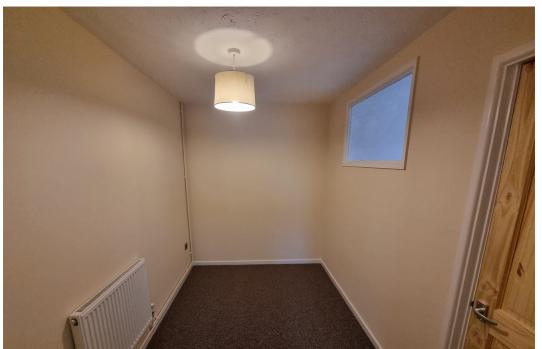

**Bedroom** - 2.97m x 2.01m (9'9" x 6'7")

Shared light to sitting room, open to dressing area with fitted wardrobe and space and plumbing for washing machine.