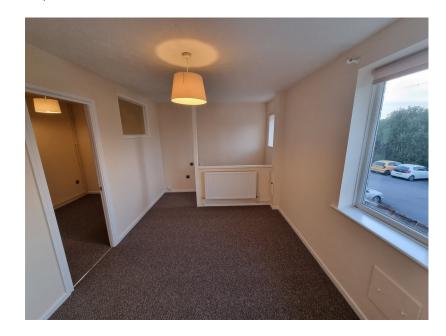

## Hall

Stairs rising to first floor.

Sitting Room - 4.5m x 2.79m (14'9" x 9'2")

Measured to include stairs. Front aspect window, radiator.

**Kitchen** - 2.29m x 1.3m (7'6" x 4'3")

Front aspect window, a range of fitted kitchen cabinets, sink and drainer, space for fridge, electric cooker, work surfaces.