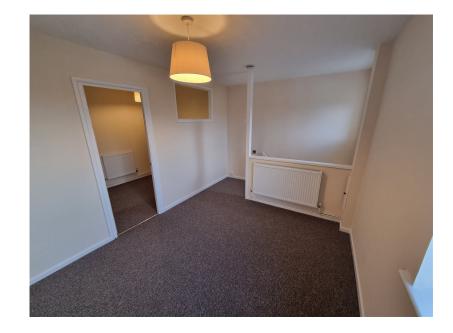

**Bedroom** - 2.97m x 2.01m (9'9" x 6'7")

Shared light to sitting room, open to dressing area with fitted wardrobe and space and plumbing for washing machine.