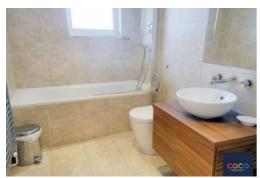

#### **En-Suite**

Bathroom

|                           |                     |   | Current | Potential |
|---------------------------|---------------------|---|---------|-----------|
| Very energy efficient -   | lower running costs | 3 |         |           |
| (92+) <b>A</b>            |                     |   |         |           |
| (81-91) B                 |                     |   | 81      | 81        |
| (69-80)                   | C                   |   | 01      | 01        |
| (55-68)                   | D                   |   |         |           |
| (39-54)                   | E                   |   |         |           |
| (21-38)                   |                     | F |         |           |
| (1-20)                    |                     | G |         |           |
| Not energy efficient - hi | igher running costs |   |         |           |