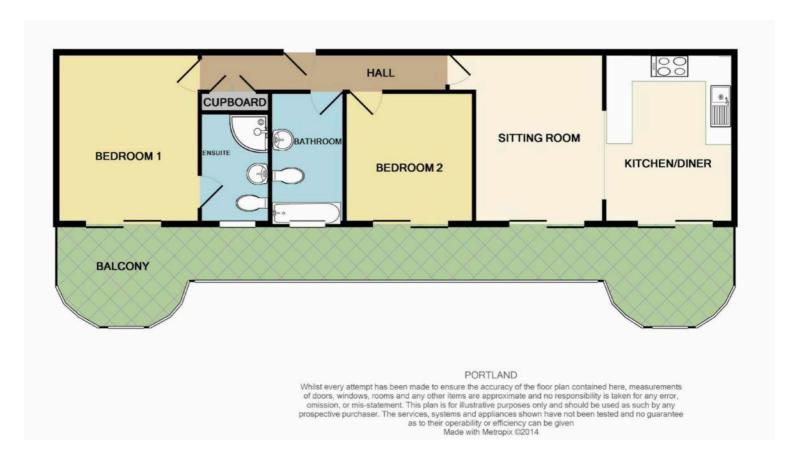

# Sitting Room

13' 4" x 9' 11" (4.06m x 3.02m)

## Kitchen/Diner

13' 4" x 9' 11" (4.06m x 3.02m)

### Bedroom One

13' 4" x 9' 11" (4.06m x 3.02m)

#### **Bedroom Two**

9' 11" x 9' 1" (3.02m x 2.77m)

#### **En-Suite**

Bathroom

|                           |                     |   | Current | Potential |
|---------------------------|---------------------|---|---------|-----------|
| Very energy efficient -   | lower running costs | 3 |         |           |
| (92+) <b>A</b>            |                     |   |         |           |
| (81-91) B                 |                     |   | 81      | 81        |
| (69-80)                   | C                   |   | 01      | 01        |
| (55-68)                   | D                   |   |         |           |
| (39-54)                   | E                   |   |         |           |
| (21-38)                   |                     | F |         |           |
| (1-20)                    |                     | G |         |           |
| Not energy efficient - hi | igher running costs |   |         |           |