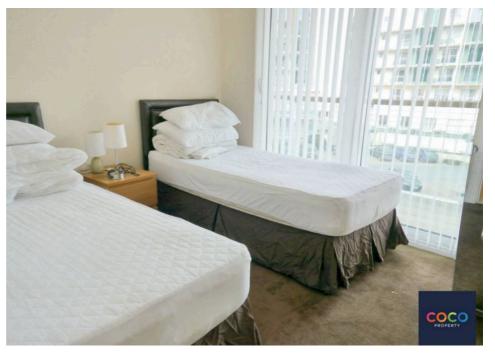

### Bedroom One

13' 4" x 9' 11" (4.06m x 3.02m)

#### **Bedroom Two**

9' 11" x 9' 1" (3.02m x 2.77m)