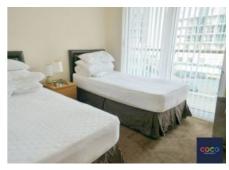

### Bedroom One

13' 4" x 9' 11" (4.06m x 3.02m)

#### **Bedroom Two**

9' 11" x 9' 1" (3.02m x 2.77m)