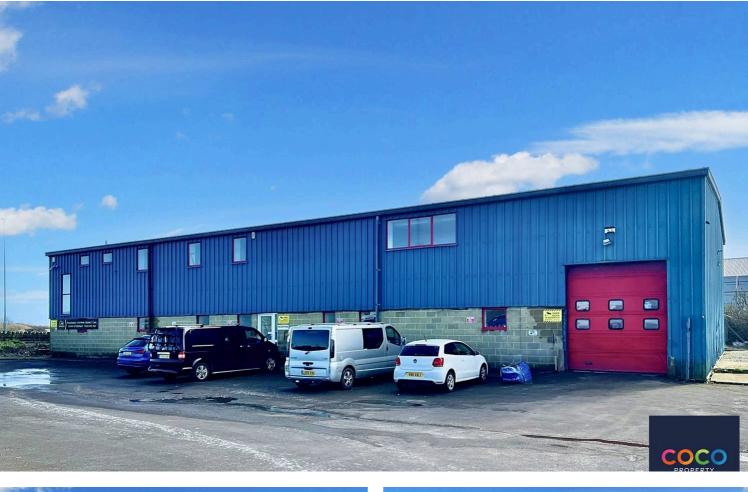

## Office 1, Tradecroft Industrial, Wide Street

£275 pcm

No Complex Agreements • 24/7 Access • CCTV • Free On Site Parking • Traders Café • Utilities Included • Full Alarm System On Site • Communal Facilities • Great Location • Prices Plus VAT

Tradecroft Industrial offers a unique opportunity for your business to thrive, whether you're just starting out or expanding. With 24/7 access and simple, hassle-free agreements, our spaces are designed for convenience. Your security is our priority, with CCTV surveillance and a full alarm system in place for peace of mind.

PLEASE NOTE ALL RENTAL PRICES QUOTED ARE PLUS VAT.

Enjoy the benefits of free on-site parking, included utilities and access to communal facilities—all designed to support your productivity. Plus, with an on-site traders' café, you'll have a comfortable spot to grab a coffee or a bite to eat during your workday.