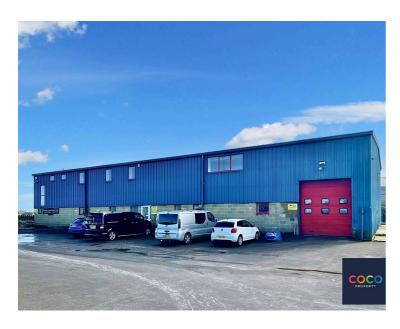

## Office 1, Tradecroft Industrial, Wide Street

£275 pcm

No Complex Agreements • 24/7 Access • CCTV • Free On Site Parking • Traders Café • Utilities Included • Full Alarm System On Site • Communal Facilities • Great Location • Prices Plus VAT

Tradecroft Industrial offers a unique opportunity for your business to thrive, whether you're just starting out or expanding. With 24/7 access and simple, hassle-free agreements, our spaces are designed for convenience. Your security is our priority, with CCTV surveillance and a full alarm system in place for peace of mind.

PLEASE NOTE ALL RENTAL PRICES QUOTED ARE PLUS VAT.

Enjoy the benefits of free on-site parking, included utilities and access to communal facilities—all designed to support your productivity. Plus, with an on-site traders' café, you'll have a comfortable spot to grab a coffee or a bite to eat during your workday.