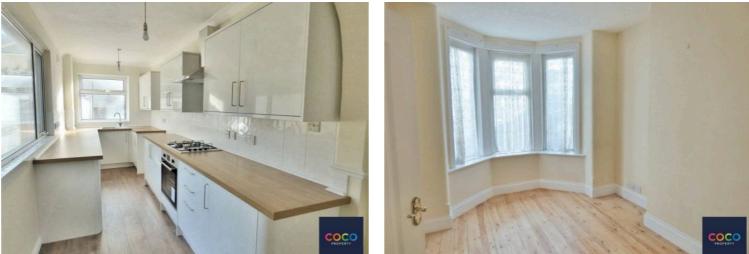

Upon entering the property, you are welcomed by a bright hallway that provides access to two generous rooms and a staircase leading to the upper floors. The front living room benefits from an attractive ballowing plenty of natural light to flood the space. The second reception room, ideal as a dining area, offers ample space for family appendix and leads directly to the kitchen with access to the courtward garden.

## Sitting Room

13' 4" x 11' 7" (4.07m x 3.52m) 13' 4" x 11' 7" - Into Bay

**Kitchen** 15' 8" x 6' 1" (4.78m x 1.85m) 15' 8" x 6' 1"

**Dining Room** 13' 4" x 11' 7" (4.07m x 3.52m) 13' 4" x 11' 7"

**Bedroom One** 11' 3" x 10' 1" (3.44m x 3.08m) 11' 3" x 10' 1" - into bay