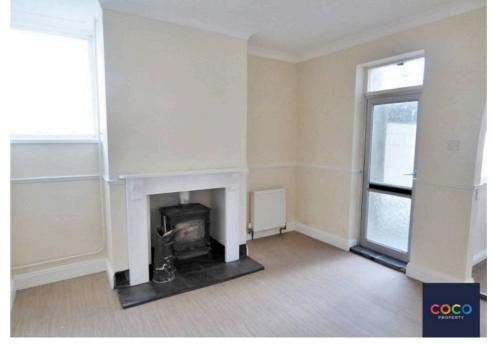

Upon entering the property, you are welcomed by a bright hallway that provides access to two generous rooms and a staircase leading to the upper floors. The front living room benefits from an attractive ballowing plenty of natural light to flood the space. The second reception room, ideal as a dining area, offers ample space for family appendix and leads directly to the kitchen with access to the courtward garden.

## Sitting Room

13' 4" x 11' 7" (4.07m x 3.52m) 13' 4" x 11' 7" - Into Bay

**Kitchen** 15' 8" x 6' 1" (4.78m x 1.85m) 15' 8" x 6' 1"

**Dining Room** 13' 4" x 11' 7" (4.07m x 3.52m) 13' 4" x 11' 7"

**Bedroom One** 11' 3" x 10' 1" (3.44m x 3.08m) 11' 3" x 10' 1" - into bay