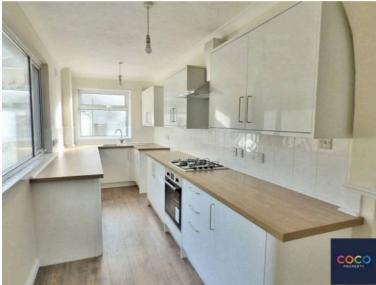

Upon entering the property, you are welcomed by a bright hallway that provides access to two generous rooms and a staircase leading to the upper floors. The front living room benefits from an attractive ballowing plenty of natural light to flood the space. The second reception room, ideal as a dining area, offers ample space for family appendix and leads directly to the kitchen with access to the courtward garden.