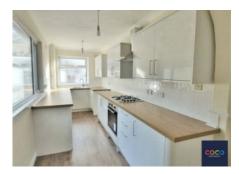

Upon entering the property, you are welcomed by a bright hallway that provides access to two generous rooms and a staircase leading to the upper floors. The front living room benefits from an attractive ballowing plenty of natural light to flood the space. The second reception room, ideal as a dining area, offers ample space for family appendix and leads directly to the kitchen with access to the courtward garden.

A four double bedroom end of terrace house, two receptions, fitted kitchen and attic room. Courtyard garden. Council Tax band: B

Tenure: Freehold

EPC Energy Efficiency Rating: E

EPC Environmental Impact Rating: F