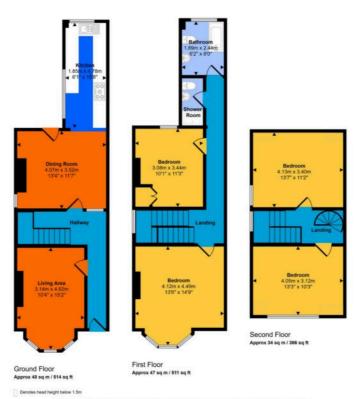

A four double bedroom end of terrace house, two receptions, fitted kitchen and attic room. Courtyard garden. Council Tax band: B

Tenure: Freehold

EPC Energy Efficiency Rating: E

EPC Environmental Impact Rating: F

## Sitting Room

13' 4" x 11' 7" (4.07m x 3.52m) 13' 4" x 11' 7" - Into Bay

**Kitchen** 15' 8" x 6' 1" (4.78m x 1.85m) 15' 8" x 6' 1"

**Dining Room** 13' 4" x 11' 7" (4.07m x 3.52m) 13' 4" x 11' 7"

**Bedroom One** 11' 3" x 10' 1" (3.44m x 3.08m) 11' 3" x 10' 1" - into bay

Approx Gross Internal Area 129 sq m / 1391 sq ft

This floorplan is only for illustrative purposes and is not to scale. Measurements of norms, doors, windows, and any items are approximate and no responsibility is taken for any entro, ormsiso or min-statement, icons of terms such as bathroom suites are representations only and may not box (like the real items; Made with Made Strappy 360.