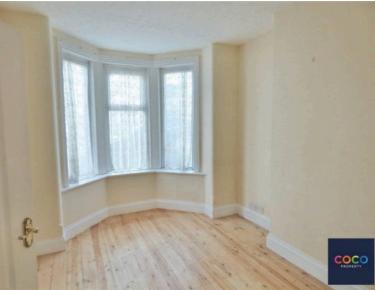

## Sitting Room

13' 4" x 11' 7" (4.07m x 3.52m) 13' 4" x 11' 7" - Into Bay

**Kitchen** 15' 8" x 6' 1" (4.78m x 1.85m) 15' 8" x 6' 1"

**Dining Room** 13' 4" x 11' 7" (4.07m x 3.52m) 13' 4" x 11' 7"

**Bedroom One** 11' 3" x 10' 1" (3.44m x 3.08m) 11' 3" x 10' 1" - into bay