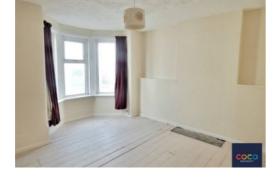

Upon entering the property, you are welcomed by a bright hallway that provides access to two generous rooms and a staircase leading to the upper floors. The front living room benefits from an attractive ballowing plenty of natural light to flood the space. The second reception room, ideal as a dining area, offers ample space for family appendix and leads directly to the kitchen with access to the courtward garden.

## Sitting Room

13' 4" x 11' 7" (4.07m x 3.52m) 13' 4" x 11' 7" - Into Bay

**Kitchen** 15' 8" x 6' 1" (4.78m x 1.85m) 15' 8" x 6' 1"

**Dining Room** 13' 4" x 11' 7" (4.07m x 3.52m) 13' 4" x 11' 7"

**Bedroom One** 11' 3" x 10' 1" (3.44m x 3.08m) 11' 3" x 10' 1" - into bay