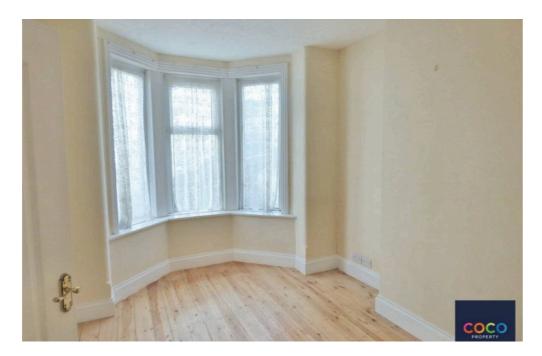

## Sitting Room

13' 4" x 11' 7" (4.07m x 3.52m) 13' 4" x 11' 7" - Into Bay

**Kitchen** 15' 8" x 6' 1" (4.78m x 1.85m) 15' 8" x 6' 1"

**Dining Room** 13' 4" x 11' 7" (4.07m x 3.52m) 13' 4" x 11' 7"

**Bedroom One** 11' 3" x 10' 1" (3.44m x 3.08m) 11' 3" x 10' 1" - into bay