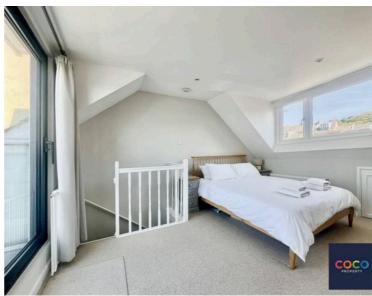

#### **Bedroom One**

16' 4" x 13' 0" (4.99m x 3.96m) 16'4" x 12'11" - Max Measurements