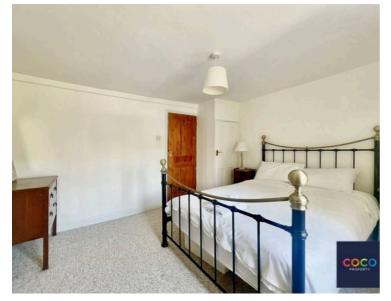

## **Bedroom Two**

13' 0" x 11' 5" (3.95m x 3.47m) 12'11" x 11'4"

#### **Bedroom Three**

10' 6" x 7' 5" (3.21m x 2.27m) 10'6" x 7'5"