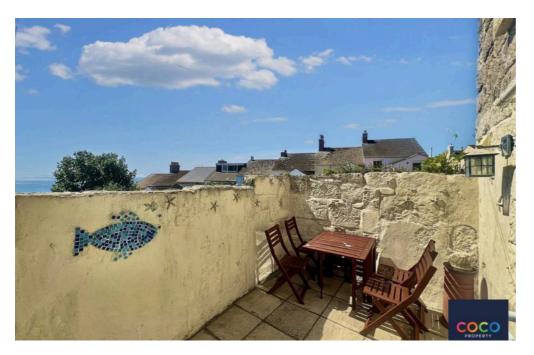

# 46 Mallams, Portland

£250,000 Freehold

Welcome to this beautifully presented three-bedroom character cottage, offering breathtaking sea views from a private balcony and the added benefit of off-road parking. Situated in the sought-after area of Mallams on the picturesque Isle of Portland, this delightful home is offered with no onward chain. Spanning three floors, the property combines period charm with modern comfort and is currently operating as a highly successful holiday let—a fantastic investment opportunity or idyllic coastal retreat. Located just moments from local shops, cafes, and public houses, and only a 3-minute drive to Portland Marina, where you can enjoy a range of water sports and seaside activities. Inside, the cottage exudes warmth and character, while outside, the balcony offers a perfect spot to unwind and soak in the panoramic coastal scenery.

Council Tax band: TBD

Tenure: Freehold

EPC Energy Efficiency Rating: D

EPC Environmental Impact Rating: E

- Stunning Sea Views
- Private Balcony
- Minutes To Chesil Beach
- Off Road Parking
- No Onward Chain
- Private Enclosed Rear Garden
- Beautifully Presented
- Established Location
- Successful Holiday Let
- Local Amenities Nearby

## Balcony

7' 10" x 6' 0" (2.40m x 1.83m) 7'10" x 6'0"