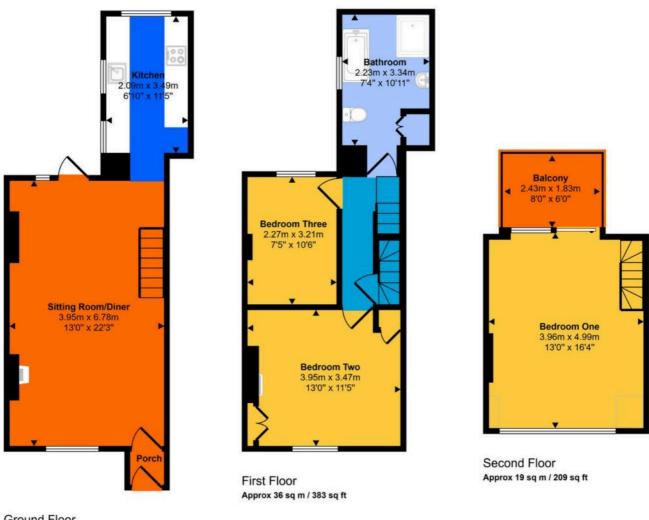

## Sitting Room/Diner

22' 3" x 13' 0" (6.78m x 3.95m) 22'2" x 12'11" - Max Measurements

#### Kitchen

11' 5" x 6' 10" (3.49m x 2.09m) 11'5" x 6'10"

#### **Bedroom One**

16' 4" x 13' 0" (4.99m x 3.96m) 16'4" x 12'11" - Max Measurements

## **Bedroom Two**

13' 0" x 11' 5" (3.95m x 3.47m) 12'11" x 11'4"

#### **Bedroom Three**

10' 6" x 7' 5" (3.21m x 2.27m) 10'6" x 7'5"

## Balcony

7' 10" x 6' 0" (2.40m x 1.83m) 7'10" x 6'0"

#### Bathroom

10' 11" x 7' 4" (3.34m x 2.23m) 10'11" x 7'3" - Max Measurements

#### Approx Gross Internal Area 91 sq m / 980 sq ft

Ground Floor Approx 36 sq m / 387 sq ft

Denotes head height below 1.5m

This floorplan is only for illustrative purposes and is not to scale. Measurements of rooms, doors, windows, and any items are approximate and no responsibility is taken for any error, omission or mis-statement. Icons of items such as bathroom suites are representations only and may not look like the real items. Made with Made Snappy 360.