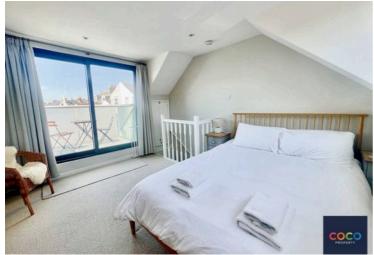

#### **Bedroom One**

16' 4" x 13' 0" (4.99m x 3.96m) 16'4" x 12'11" - Max Measurements