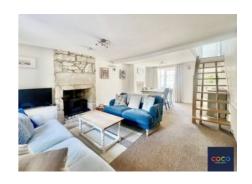

## Sitting Room/Diner

22' 3" x 13' 0" (6.78m x 3.95m) 22'2" x 12'11" - Max Measurements